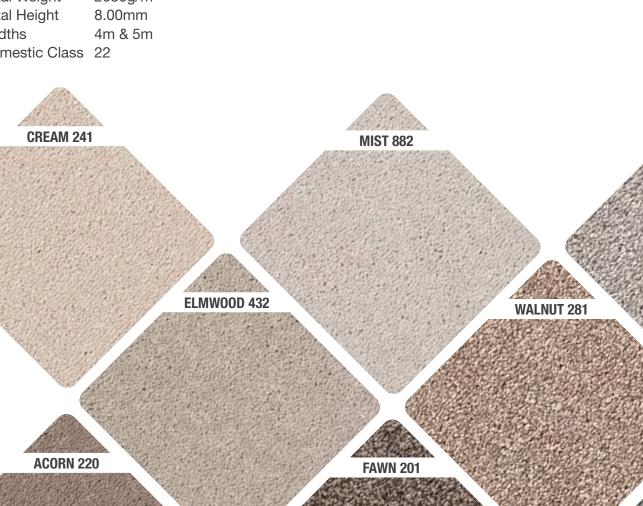

**LIMESTONE 27**1

**RAINSHOWER 823** 

**PALOMA 862** 

**FOSSIL 843** 

**FLAX 231** 

**GREYSTONE 871** 

**BLACK PEPPER 401** 