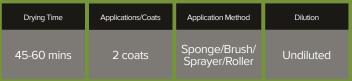

## **DIRECTIONS FOR USE**

Before use, remove any loose debris from the work surface and ensure you have adequate personal protection, i.e gloves, suitable protective eye-wear, face mask & clothing.

- 1. NOTE: Following the instructions below, perform a small test application onsite in an inconspicuous area prior to use. This will indicate the suitability and effectiveness of the product for your surface. If unsuitable for your requirements DO NOT PROCEED; contact us to return the product.
- Before application the surface must be completely clean and dry. Application methods include a low pressure sprayer, roller, natural fibre brush or sponge.
- 3. Apply Essential Slate Sealer Matt, to saturation, two coats "wet on wet" are needed to ensure complete coverage. DO NOT DILUTE. Surface dry after 45-60 minutes. If rain is forecast or starts, then stop treatment immediately and cover the freshly impregnated areas, the surface is required to stay completely dry for the first 6 hours after application.