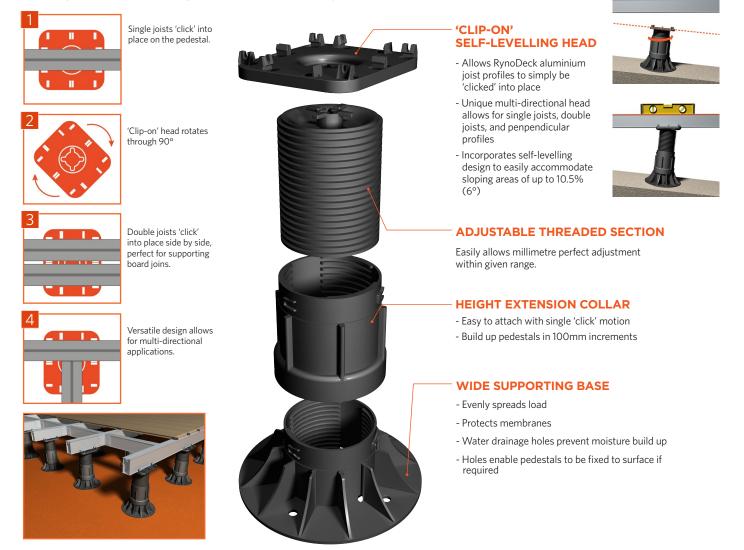

## RDAC 'Clip-on' Self-Levelling Adjustable Decking Pedestal for Aluminium Joists

RDAC clip-on self-levelling adjustable decking pedestal supports allow RynoDeck aluminium joists to be 'clicked' into place

## TECHNICAL SPECIFICATION

| Material                      | PP Polypropylene (recyclable), UV resistant                                                 |                                                                                                   |                                                              |
|-------------------------------|---------------------------------------------------------------------------------------------|---------------------------------------------------------------------------------------------------|--------------------------------------------------------------|
| Biological/chemical           | Resistant to moulds, algae, alkali, bitumen                                                 |                                                                                                   |                                                              |
| Height range                  | RDA1-C 40-56mm<br>RDA2-C 50-70mm<br>RDA3-C 70-110mm<br>RDA4-C 110-160mm<br>RDA5-C 150-210mm | RDA6-C 200-300mm<br>RDA7-C 300-400mm<br>RDA8-C 400-500mm<br>RDA9-C 500-600mm<br>RDA10-C 600-700mm | RDA11-C 700-800mm<br>RDA12-C 800-900mm<br>RDA13-C 900-1000mm |
| Compression                   | 2100kg (certified compression data available on request)                                    |                                                                                                   |                                                              |
| Dimensions                    | Base 210mm/220mm                                                                            | Head 115 x 130mm                                                                                  |                                                              |
| Bearer capacity               | Single or double aluminium joists                                                           |                                                                                                   |                                                              |
| Working Temperature           | -40°C to 120°C                                                                              |                                                                                                   |                                                              |
| Dimensions<br>Bearer capacity | 2100kg (certified comp<br>Base 210mm/220mm<br>Single or double alumin                       | ression data available on re<br>Head 115 x 130mm                                                  | quest)                                                       |