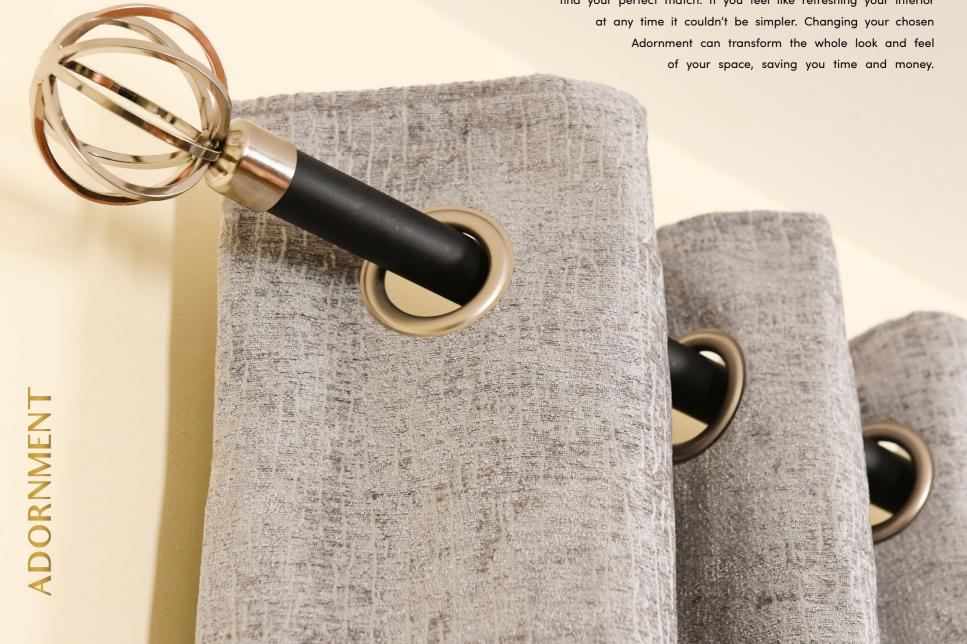

# The finishing touches

Mix and match our Adornments with our versatile 25mm tube to create a unique interior look. Whether you prefer to use a complimentary finish to keep things classic, or choose a contrasting colour for a contemporary feel, we can help you find your perfect match. If you feel like refreshing your interior at any time it couldn't be simpler. Changing your chosen Adornment can transform the whole look and feel of your space, saving you time and money.