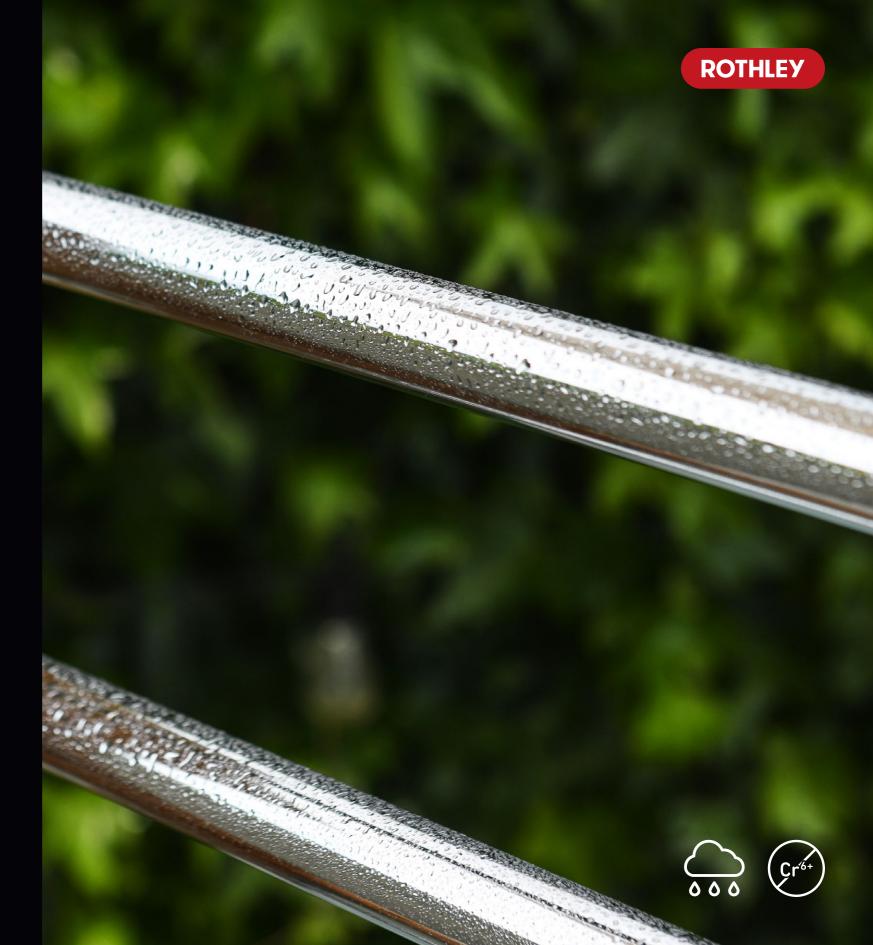

# Made to withstand all conditions

Our **ENDURANCE** range is made to withstand **ALL** conditions. Available in various lengths, our 25mm stainless steel tube is suitable for indoor/outdoor use, wet and dry conditions and comes in both a polished and brushed finish. The applications are endless.

### **IDEAL APPLICATIONS**

- Shower Rails
- Towel Rails
- Outdoor Decking Areas
- + many more

**BAROQUE** 

Imagine. Style.

Realise.

Who said functionality can't be fashionable? The Baroque colour range brings together design and high-performance product to ensure that your home improvements reflect your vision. Whether you're updating your bedroom, bathroom, kitchen or even outdoor space, there's a Baroque colour to suit. We also know that your tastes may change over time, but that shouldn't mean having to start from scratch. With all our fittings and fixtures being compatible with 25mm tube now you can change your home accessories as often as you change your own.