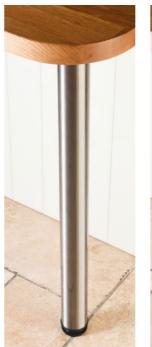

# Kitchen Support Legs

Modern Kitchen design has proven that a functional space can still be elegant, however trying to match colour accents has proven a struggle, especially on a budget. We've addressed this problem with our range of worktop support legs in our Baroque colours. They provide a high performance, on-trend addition to any kitchen or utility space.

Brushed Stainless Steel\*

Antique Brass

ntique Copper

Matt Black