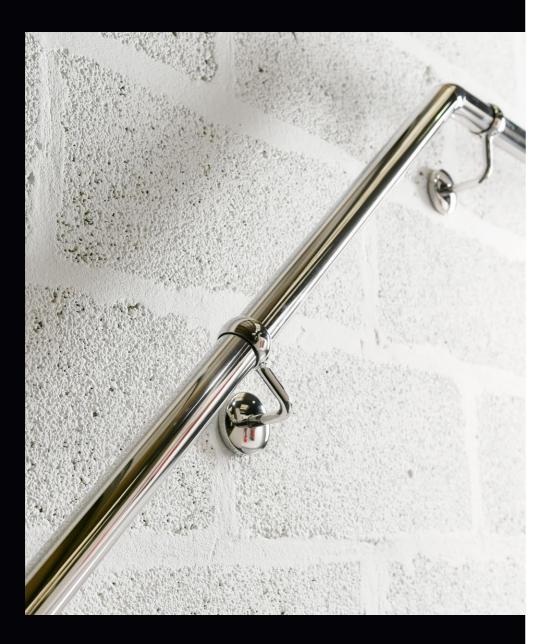

# Made to withstand all conditions

Our **ENDURANCE** range is made to withstand **ALL** conditions. Available in various lengths, our 25mm stainless steel tube is suitable for indoor/outdoor use, wet and dry conditions and comes in both a polished and brushed finish. The applications are endless.

### **ROUND TUBE**

Available in 19mm, 25mm, 3:

#### **OVAL TUBE**

Available ir 30x15mm