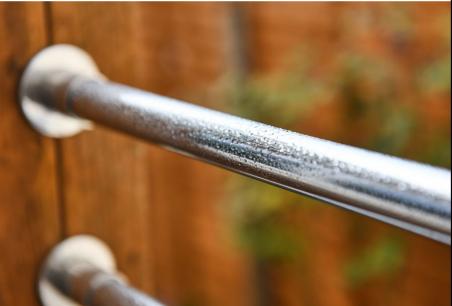

# Made to withstand all conditions

Our **ENDURANCE** range is made to withstand **ALL** conditions. Available in various lengths, our 25mm stainless steel tube is suitable for indoor/outdoor use, wet and dry conditions and comes in both a polished and brushed finish. The applications are endless.