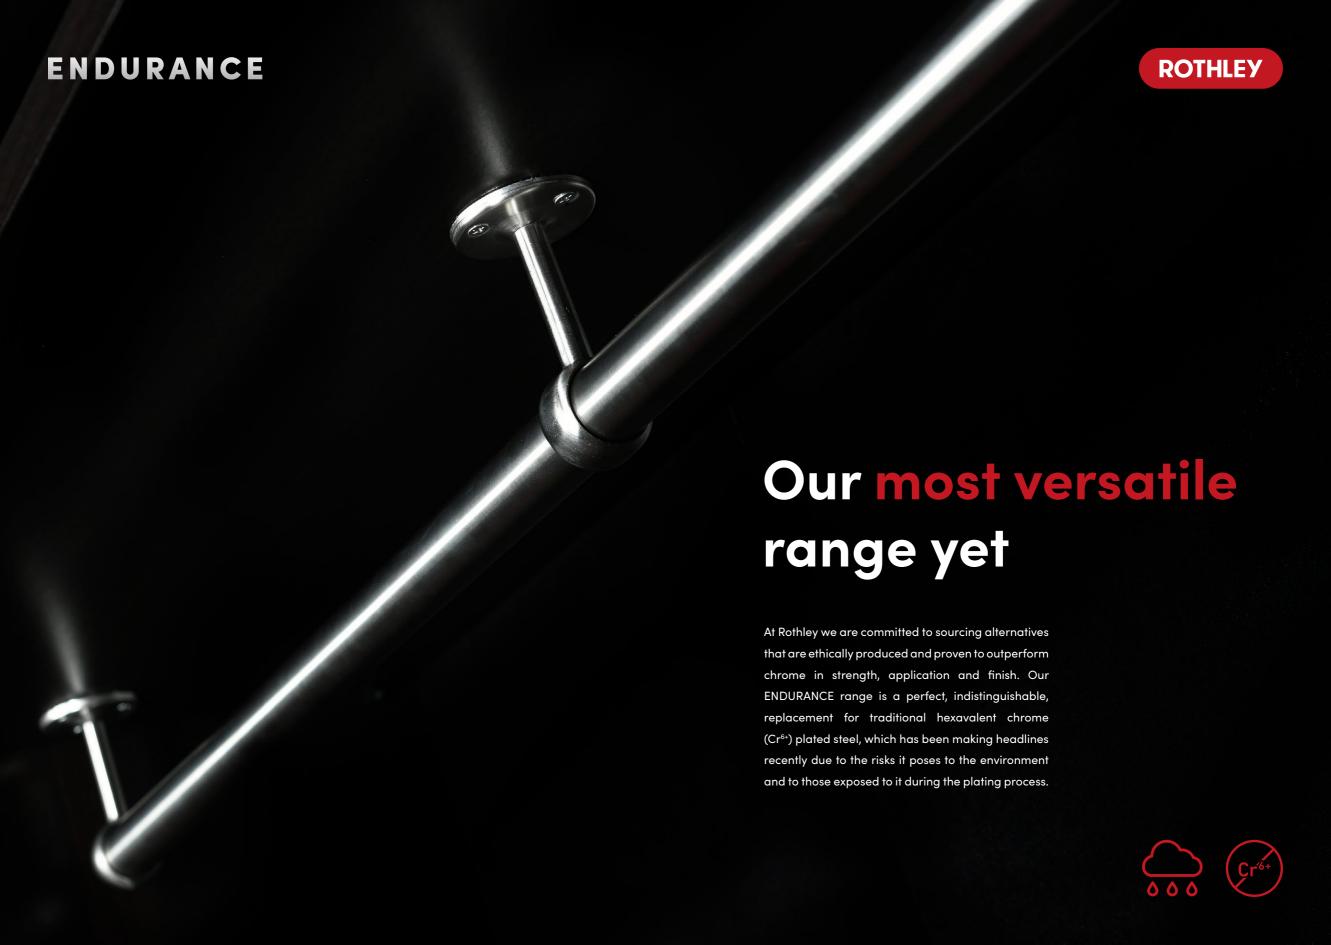

## **ENDURANCE**

# Made to withstand all conditions

Our **ENDURANCE** range is made to withstand **ALL** conditions. Available in various lengths, our 25mm stainless steel tube is suitable for indoor/outdoor use, wet and dry conditions and comes in both a polished and brushed finish. The applications are endless.

### **IDEAL APPLICATIONS**

- Shower Rails
- Towel Rails
- Outdoor Decking Areas
- + many more

**BAROQUE** 

Imagine. Style.

Realise.

Who said functionality can't be fashionable? The Baroque colour range brings together design and high-performance product to ensure that your home improvements reflect your vision. Whether you're updating your bedroom, bathroom, kitchen or even outdoor space, there's a Baroque colour to suit. We also know that your tastes may change over time, but that shouldn't mean having to start from scratch. With all our fittings and fixtures being compatible with 25mm tube now you can change your home accessories as often as you change your own.