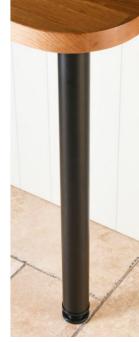

# Kitchen Support Legs

Modern Kitchen design has proven that a functional space can still be elegant, however trying to match colour accents has proven a struggle, especially on a budget. We've addressed this problem with our range of worktop support legs in our Baroque colours. They provide a high performance, on-trend addition to any kitchen or utility space.

Brushed Stainless Steel\*

Antique Brass

ntique Copper

Matt Black