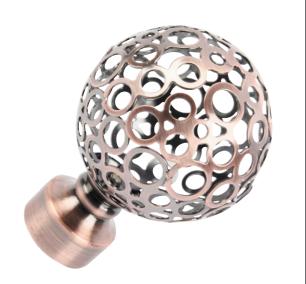

### **Change your fitting**

Be your own interior designer and create bespoke decorative accents in your home with our easy to install fittings and Adornments. We know that you shouldn't have to sacrifice your vision due to outdated, unsuitable product. With an array of different colour and finish combinations, you can now mix and match your fittings with your preferred 25mm tube to compliment any interior.

# The finishing touches

Mix and match our Adornments with our versatile 25mm tube to create a unique interior look. Whether you prefer to use a complimentary finish to keep things classic, or choose a contrasting colour for a contemporary feel, we can help you find your perfect match. If you feel like refreshing your interior at any time it couldn't be simpler. Changing your chosen Adornment can transform the whole look and feel of your space, saving you time and money.