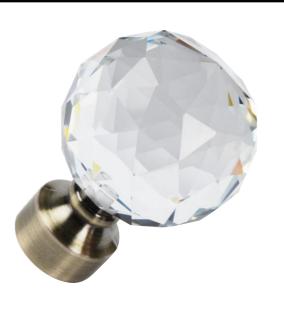

### **Change your fitting**

Be your own interior designer and create bespoke decorative accents in your home with our easy to install fittings and Adornments. We know that you shouldn't have to sacrifice your vision due to outdated, unsuitable product. With an array of different colour and finish combinations, you can now mix and match your fittings with your preferred 25mm tube to compliment any interior.

# The finishing touches

Mix and match our Adornments with our versatile 25mm tube to create a unique interior look. Whether you prefer to use a complimentary finish to keep things classic, or choose a contrasting colour for a contemporary feel, we can help you find your perfect match. If you feel like refreshing your interior at any time it couldn't be simpler. Changing your chosen Adornment can transform the whole look and feel of your space, saving you time and money.