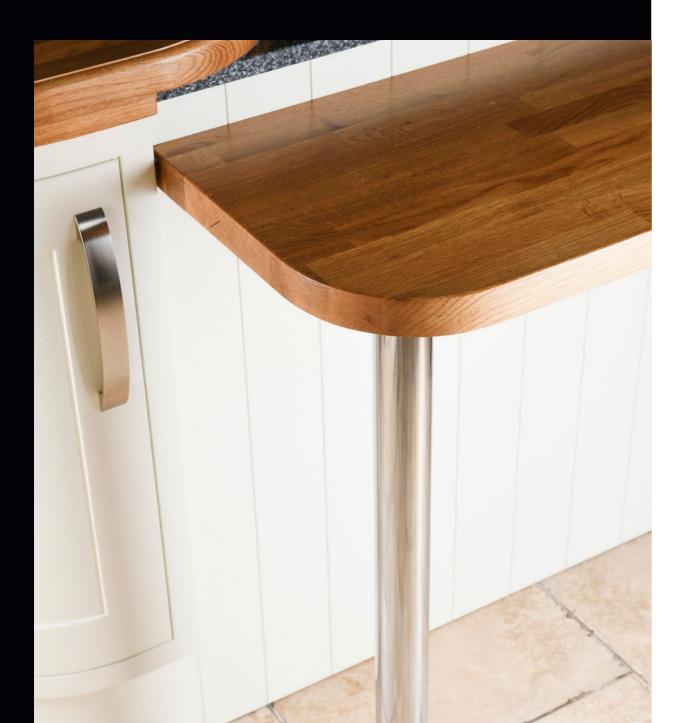

# Kitchen Support Legs

Modern Kitchen design has proven that a functional space can still be elegant, however trying to match colour accents has proven a struggle, especially on a budget. We've addressed this problem with our range of worktop support legs in our Baroque colours. They provide a high performance, on-trend addition to any kitchen or utility space.

Brushed Stainless Steel\*

Antique Brass

ntique Copper

Matt Black