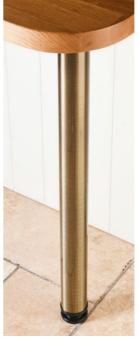

# Kitchen Support Legs

Modern Kitchen design has proven that a functional space can still be elegant, however trying to match colour accents has proven a struggle, especially on a budget. We've addressed this problem with our range of worktop support legs in our Baroque colours. They provide a high performance, on-trend addition to any kitchen or utility space.

Brushed Stainless Steel\*

Antique Brass

ntique Copper

Matt Black