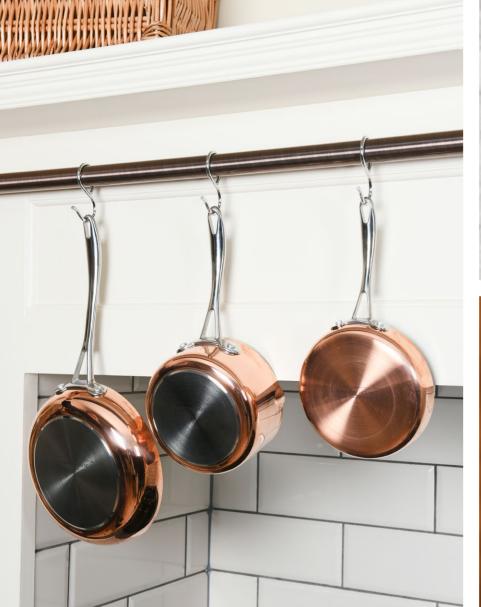

### Change your tube

Our 25mm tube gives you a unique opportunity to create your own look. With a variety of finishes and applications just imagine the possibilities and we'll provide you with the right product combinations.

Available in both our versatile ENDURANCE range and Baroque colour options, you'll be sure to find the right tube for every location.

### **Change your fitting**

Be your own interior designer and create bespoke decorative accents in your home with our easy to install fittings and Adornments. We know that you shouldn't have to sacrifice your vision due to outdated, unsuitable product. With an array of different colour and finish combinations, you can now mix and match your fittings with your preferred 25mm tube to compliment any interior.