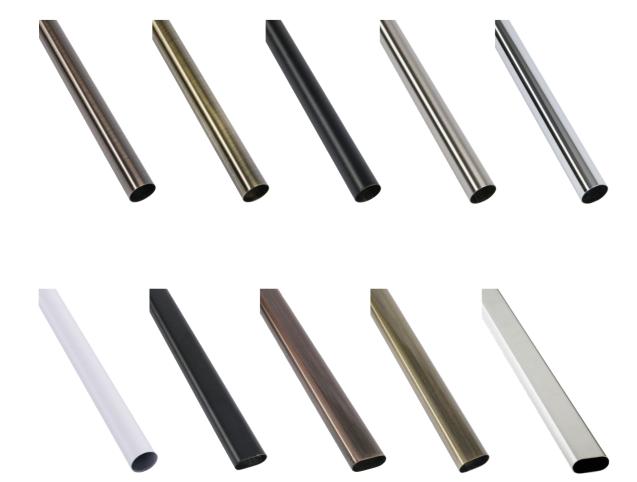

### **IDEAL APPLICATIONS**

- Shower Rails
- Towel Rails
- Outdoor Decking Areas
- + many more

**BAROQUE** 

Imagine. Style.

Realise.

Who said functionality can't be fashionable? The Baroque colour range brings together design and high-performance product to ensure that your home improvements reflect your vision. Whether you're updating your bedroom, bathroom, kitchen or even outdoor space, there's a Baroque colour to suit. We also know that your tastes may change over time, but that shouldn't mean having to start from scratch. With all our fittings and fixtures being compatible with 25mm tube now you can change your home accessories as often as you change your own.