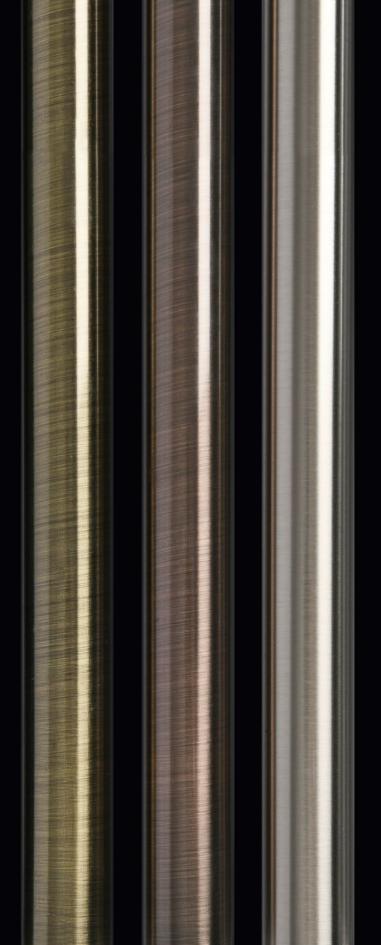

### Change your tube

Our 25mm tube gives you a unique opportunity to create your own look. With a variety of finishes and applications just imagine the possibilities and we'll provide you with the right product combinations.

Available in both our versatile ENDURANCE range and Baroque colour options, you'll be sure to find the right tube for every location.

### **IDEAL APPLICATIONS**

- Shower Rails
- Towel Rails
- Outdoor Decking Areas
- + many more

**BAROQUE** 

Imagine. Style.

Realise.

Who said functionality can't be fashionable? The Baroque colour range brings together design and high-performance product to ensure that your home improvements reflect your vision. Whether you're updating your bedroom, bathroom, kitchen or even outdoor space, there's a Baroque colour to suit. We also know that your tastes may change over time, but that shouldn't mean having to start from scratch. With all our fittings and fixtures being compatible with 25mm tube now you can change your home accessories as often as you change your own.

Brushed Stainless Steel\*

Antique Brass

ntique Copper

Matt Black