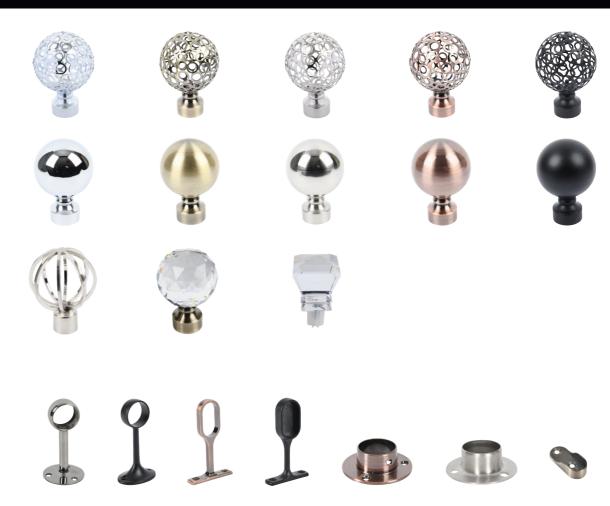

## Mix & Match (grant)

### Change your tube

Our 25mm tube gives you a unique opportunity to create your own look. With a variety of finishes and applications just imagine the possibilities and we'll provide you with the right product combinations.

### **Change your fitting**

Be your own interior designer and create bespoke decorative accents in your home with our easy to install fittings and Adornments. We know that you shouldn't have to sacrifice your vision due to outdated, unsuitable product. With an array of different colour and finish combinations, you can now mix and match your fittings with your preferred 25mm tube to compliment any interior.

# The finishing touches

Mix and match our Adornments with our versatile 25mm tube to create a unique interior look. Whether you prefer to use a complimentary finish to keep things classic, or choose a contrasting colour for a contemporary feel, we can help you find your perfect match. If you feel like refreshing your interior at any time it couldn't be simpler. Changing your chosen Adornment can transform the whole look and feel of your space, saving you time and money.