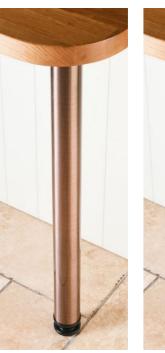

# Kitchen Support Legs

Modern Kitchen design has proven that a functional space can still be elegant, however trying to match colour accents has proven a struggle, especially on a budget. We've addressed this problem with our range of worktop support legs in our Baroque colours. They provide a high performance, on-trend addition to any kitchen or utility space.

Brushed Stainless Steel\*

Antique Brass

ntique Copper

Matt Black