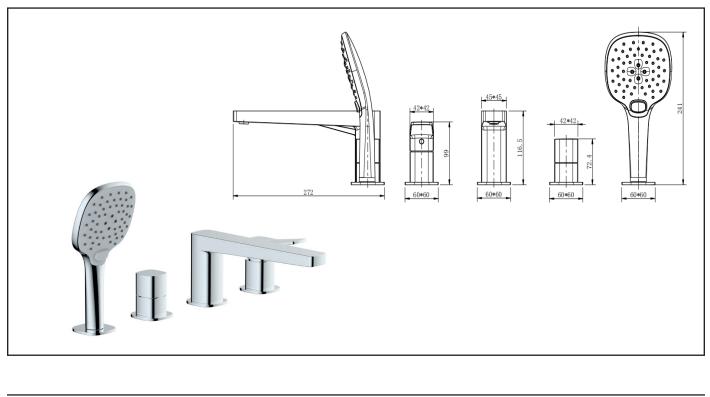

| Dimensions:       | 272d x 241h                                    |
|-------------------|------------------------------------------------|
| Colour:           | Chrome (C), Nickel (N), Black (B) and Gold (G) |
| Code:             | RAKPES3013X                                    |
| Working Pressure: | Minimum Operating Pressure 1.00 Bar            |
| Warranty:         | 15 Years                                       |
| Weight:           |                                                |

Dimension: All Dimensions in mm tolerance <u>+</u> 5% for below 200mm and <u>+</u> 3% for above 200mm. Note: Due to a continuing development programme to improve design and performance the manufacturer reserves all rights to vary specifications without prior information. Please note all accessories are for photographic use only.