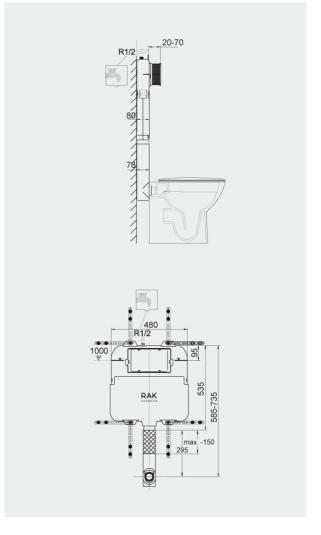

## **Technical specifications**

| Dimensions:     | 480 x 535 mm              |
|-----------------|---------------------------|
| Color:          | Alpine White              |
| Flush capacity: | 6/3L adjustable to 4.5/3L |
| Suites:         | RAK-ECOFIX                |

Dimensions: All dimensions in mm. Tolerance of vitreous china & fireclay items:  $\pm$  5% for below 200mm and  $\pm$  3% for above 200mm; for all other items tolerance  $\pm$  1%. Note: Due to a continuing development program to improve design and performance, the manufacturer reserves all rights to vary specifications without prior information. Please note accessories are for photographic use only.