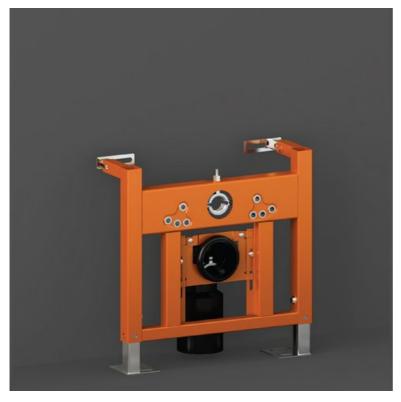

## **RAK-ECOFIX**

## **Universal Frame**

## **Technical specifications**

| Dimensions:     | 500 x 465 mm              |
|-----------------|---------------------------|
| Color:          | Orange                    |
| Flush capacity: | 6/3L adjustable to 4.5/3L |
| Suites:         | RAK-ECOFIX                |
|                 |                           |

| Code     | Name                                      |
|----------|-------------------------------------------|
| FS04RAKC | ECOFIX CISTERN CONCEALED METAL FRAME 82CM |

Dimensions: All dimensions in mm. Tolerance of vitreous china & fireclay items:  $\pm$  5% for below 200mm and  $\pm$  3% for above 200mm; for all other items tolerance  $\pm$  1%. Note: Due to a continuing development program to improve design and performance, the manufacturer reserves all rights to vary specifications without prior information. Please note accessories are for photographic use only.