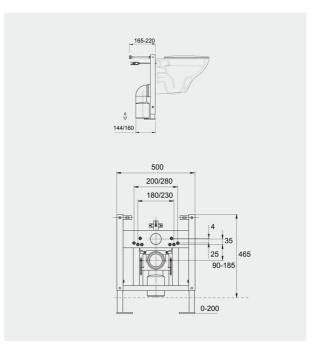

## **Technical specifications**

| Dimensions:     | 500 x 465 mm              |
|-----------------|---------------------------|
| Color:          | Orange                    |
| Flush capacity: | 6/3L adjustable to 4.5/3L |
| Suites:         | RAK-ECOFIX                |
|                 |                           |

| Code     | Name                                      |
|----------|-------------------------------------------|
| FS04RAKC | ECOFIX CISTERN CONCEALED METAL FRAME 82CM |

Dimensions: All dimensions in mm. Tolerance of vitreous china & fireclay items:  $\pm$  5% for below 200mm and  $\pm$  3% for above 200mm; for all other items tolerance  $\pm$  1%. Note: Due to a continuing development program to improve design and performance, the manufacturer reserves all rights to vary specifications without prior information. Please note accessories are for photographic use only.