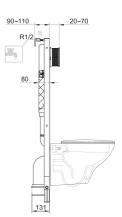

## **Technical specifications**

| Dimensions:     | 580 x 1140 mm             |
|-----------------|---------------------------|
| Color:          | Orange                    |
| Flush capacity: | 6/3L adjustable to 4.5/3L |
| Suites:         | RAK-ECOFIX                |

## Code Name

FS04RAK8C RAK-ECOFIX WALL HUNG CONCEALED CISTERN FRAME WITH 8 CM THICKNESS

Dimensions: All dimensions in mm. Tolerance of vitreous china & fireclay items:  $\pm$  5% for below 200mm and  $\pm$  3% for above 200mm; for all other items tolerance  $\pm$  1%. Note: Due to a continuing development program to improve design and performance, the manufacturer reserves all rights to vary specifications without prior information. Please note accessories are for photographic use only.