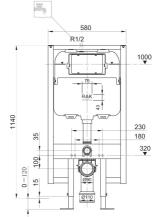

## **Technical specifications**

| Dimensions:     | 580 x 1140 mm             |
|-----------------|---------------------------|
| Color:          | Orange                    |
| Flush capacity: | 6/3L adjustable to 4.5/3L |
| Suites:         | RAK-ECOFIX                |

## Code Name

FS04RAK8C RAK-ECOFIX WALL HUNG CONCEALED CISTERN FRAME WITH 8 CM THICKNESS

Dimensions: All dimensions in mm. Tolerance of vitreous china & fireclay items:  $\pm$  5% for below 200mm and  $\pm$  3% for above 200mm; for all other items tolerance  $\pm$  1%. Note: Due to a continuing development program to improve design and performance, the manufacturer reserves all rights to vary specifications without prior information. Please note accessories are for photographic use only.