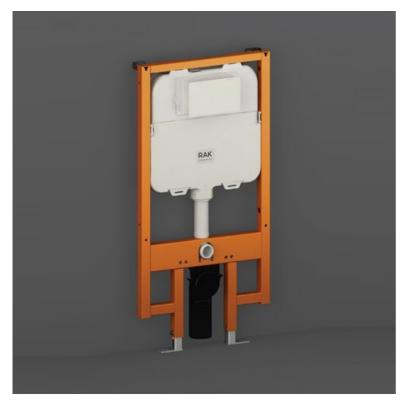

## **RAK-ECOFIX - FS04RAK8C** Concealed Cistern 8 CM

## **Technical specifications**

| Dimensions:     | 580 x 1140 mm             |
|-----------------|---------------------------|
| Color:          | Orange                    |
| Flush capacity: | 6/3L adjustable to 4.5/3L |
| Suites:         | RAK-ECOFIX                |