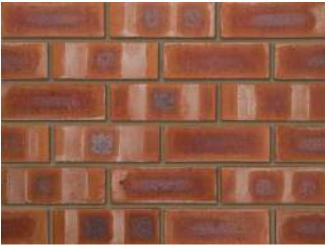

## **Pre War Common**

## **Product Information**

Ibstock Code: 3594

Type: Wirecut

Facing Description: Smooth

Dry Brick Weight (kg): 2.6kg

Pack Quantity: 424

Packaging (standard): Banded (plastic) & Shrinkwrapped

Factory: Ravenhead

## Technical Specification (to BS EN 771-1)

Brick Dimensions (L x W x H mm): 215x102x73

Size Tolerances Mean & Range: T2 R1

Configuration: Vertically Perforated

Voids (%): 20-25

Compressive Strength (N/mm²): 50