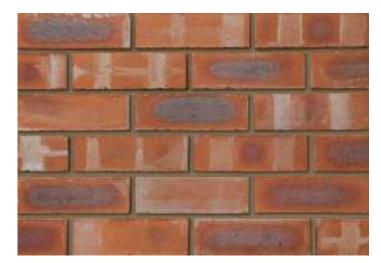

## **Pre War Common**

## **Product Information**

Ibstock Code: 3594

Type: Wirecut

Facing Description: Smooth

Dry Brick Weight (kg): 2.6kg

Pack Quantity: 424

Packaging (standard): Banded (plastic) & Shrinkwrapped

Factory: Ravenhead

## Technical Specification (to BS EN 771-1)

Brick Dimensions (L x W x H mm): 215x102x73

Size Tolerances Mean & Range: T2 R1

Configuration: Vertically Perforated

Voids (%): 20-25

Compressive Strength (N/mm²): 50