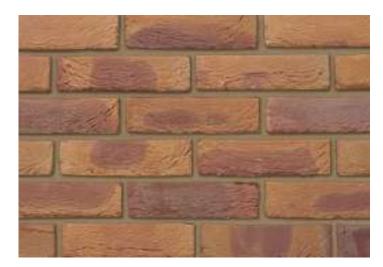

## **Bradgate Golden Purple**

## Product Information

lbstock Code: 0023

Type: Stock

Facing Description: Sandcreased

Dry Brick Weight (kg): 2kg
Pack Quantity: 430

Packaging (standard): Banded (plastic) & Stretchwrapped

Factory: Leicester

## Technical Specification (to BS EN 771-1)

Brick Dimensions (L x W x H mm): 215x102x65

Size Tolerances Mean & Range: T2 R1

Configuration: Single Frog

Voids (%): 8-13

Compressive Strength (N/mm²): 20

Active Soluble Salts: S2

Water Absorption (% weight):

Durability: F2

Gross Dry Density (Sound Insulation) (Kg/m³): 1400

Equivalent Thermal Conductivity "K" value 5% Exposed: Refer to Ibstock

Initial Rate of Absorption (Suction Rate) (Kg/m²/min): Refer to Ibstock