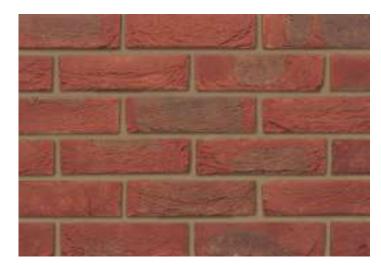

## **Bradgate Claret**

## Product Information

lbstock Code: 0031

Type: Stock

Facing Description: Sandcreased

Dry Brick Weight (kg): 2.1kg
Pack Quantity: 430

Packaging (standard): Banded (plastic) & Stretchwrapped

Factory: Leicester

## Technical Specification (to BS EN 771-1)

Brick Dimensions (L x W x H mm): 215x102x65

Size Tolerances Mean & Range: T2 R1

Configuration: Single Frog

Voids (%): 8-13

Compressive Strength (N/mm²): 20

Active Soluble Salts: S2

Water Absorption (% weight):

Durability: F2

Gross Dry Density (Sound Insulation) (Kg/m³): 1530

Equivalent Thermal Conductivity "K" value 5% Exposed: Refer to Ibstock

Initial Rate of Absorption (Suction Rate) (Kg/m²/min): Refer to Ibstock