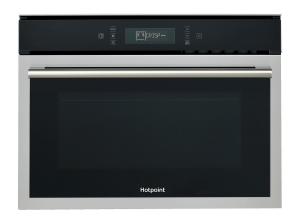

## **MP 676 IX H**

12NC: F096684

GTIN (EAN) code: 5016108966846

| MAIN FEATURES                         |                 |
|---------------------------------------|-----------------|
| Product group                         | Microwave       |
| Commercial code                       | MP 676 IX H     |
| Main colour of product                | Stainless steel |
| Type of micro-wave oven               | MW-Combi        |
| Construction type                     | Built-in        |
| Type of control                       | Electronic      |
| Type of control settings              | LCD             |
| Additional cooking method Grill       | Yes             |
| Crisp                                 | Yes             |
| Steam                                 | Yes             |
| Additional cooking method Fan cooking | Yes             |
| Clock                                 | Yes             |
| Automatic programmes                  | Yes             |
| Height of the product                 | 455             |
| Width of the product                  | 595             |
| Depth of the product                  | 560             |
| Minimum niche height                  | 450             |
| Minimum niche width                   | 556             |
| Niche depth                           | 550             |
| Net weight (kg)                       | 35              |
| Cavity capacity (l)                   | 40              |
| Turntable                             | Yes             |
| Turntable diameter (mm)               | 360             |
| Integrated Cleaning system            | No              |