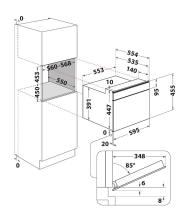

## **MP 676 IX H**

12NC: F096684

GTIN (EAN) code: 5016108966846

| MAIN FEATURES                         |                 |
|---------------------------------------|-----------------|
| Product group                         | Microwave       |
| Commercial code                       | MP 676 IX H     |
| Main colour of product                | Stainless steel |
| Type of micro-wave oven               | MW-Combi        |
| Construction type                     | Built-in        |
| Type of control                       | Electronic      |
| Type of control settings              | LCD             |
| Additional cooking method Grill       | Yes             |
| Crisp                                 | Yes             |
| Steam                                 | Yes             |
| Additional cooking method Fan cooking | Yes             |
| Clock                                 | Yes             |
| Automatic programmes                  | Yes             |
| Height of the product                 | 455             |
| Width of the product                  | 595             |
| Depth of the product                  | 560             |
| Minimum niche height                  | 450             |
| Minimum niche width                   | 556             |
| Niche depth                           | 550             |
| Net weight (kg)                       | 35              |
| Cavity capacity (l)                   | 40              |
| Turntable                             | Yes             |
| Turntable diameter (mm)               | 360             |
| Integrated Cleaning system            | No              |