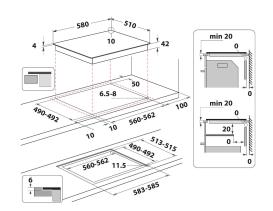

## HR 612 C H

12NC: F104302

GTIN (EAN) code: 5054645043026

| Product group                                                                                                                                                                                                                                                                                                                                                                                                                                                                                                                                                                                                                                                                                                                                                                                                                                                                                                                                                                                                                                                                                                                                                                                                                                                                                                                                                                                                                                                                                                                                                                                                                                                                                                                                                                                                                                                                                                                                                                                                                                                                                                                  | MAIN FEATURES                         |                 |  |
|--------------------------------------------------------------------------------------------------------------------------------------------------------------------------------------------------------------------------------------------------------------------------------------------------------------------------------------------------------------------------------------------------------------------------------------------------------------------------------------------------------------------------------------------------------------------------------------------------------------------------------------------------------------------------------------------------------------------------------------------------------------------------------------------------------------------------------------------------------------------------------------------------------------------------------------------------------------------------------------------------------------------------------------------------------------------------------------------------------------------------------------------------------------------------------------------------------------------------------------------------------------------------------------------------------------------------------------------------------------------------------------------------------------------------------------------------------------------------------------------------------------------------------------------------------------------------------------------------------------------------------------------------------------------------------------------------------------------------------------------------------------------------------------------------------------------------------------------------------------------------------------------------------------------------------------------------------------------------------------------------------------------------------------------------------------------------------------------------------------------------------|---------------------------------------|-----------------|--|
| Type of control Type of control settings Number of gas burners Number of electric cooking zones Number of electric plates Number of radiant plates Number of halogen plates Number of induction plates Number of induction plates Number of electric warming zones Location of control panel Basic surface material Ceramic Glass Main colour of product Electrical connection rating (W) Gas connection rating (W) Gas type N/A Current (A) Voltage (V) Plug type So/60 Length of Electrical Supply Cord (cm) Plug type Gas connection Width of the product Height of the product Depth of the product Minimum niche height Minch edepth Net weight (kg)  Net weight (kg)  Relectronic  O Number of electrical connection Plug type No Gas connection So/60 Niche depth No                                                                                                                                                                                                                                                                                                                                                                                                                                                                                                                                                                                                                                                                                                                                                                                                                                                                                                                                                                                                                                                                                                                                                                                                                                                                                                                | Product group                         | Hob             |  |
| Type of control settings  Number of gas burners  Number of electric cooking zones  Number of electric plates  Number of radiant plates  Number of halogen plates  Number of induction plates  Number of induction plates  Number of electric warming zones  Location of control panel  Basic surface material  Ceramic Glass  Main colour of product  Electrical connection rating (W)  Gas connection rating (W)  Gas type  N/A  Current (A)  Voltage (V)  Plug type  No  Gas connection  Plug type  No  Gas connection  N/A  Width of the product  Height of the product  Depth of the product  Minimum niche height  Minch depth  Net weight (kg)  Net weight (kg)  Net weight (kg)  Re  O  O  O  O  O  O  O  O  O  O  O  O  O                                                                                                                                                                                                                                                                                                                                                                                                                                                                                                                                                                                                                                                                                                                                                                                                                                                                                                                                                                                                                                                                                                                                                                                                                                                                                                                                                                                              | Construction type                     | Built-in        |  |
| Number of gas burners       0         Number of electric cooking zones       4         Number of radiant plates       0         Number of halogen plates       0         Number of induction plates       0         Number of electric warming zones       0         Location of control panel       Front         Basic surface material       Ceramic Glass         Main colour of product       Black         Electrical connection rating (W)       0         Gas connection rating (W)       0         Gas type       N/A         Current (A)       20         Voltage (V)       220-240/380-415         Frequency (Hz)       50/60         Length of Electrical Supply Cord (cm)       0         Plug type       No         Gas connection       N/A         Width of the product       580         Height of the product       46         Depth of the product       510         Minimum niche height       42         Minimum niche width       560         Niche depth       490         Net weight (kg)       8                                                                                                                                                                                                                                                                                                                                                                                                                                                                                                                                                                                                                                                                                                                                                                                                                                                                                                                                                                                                                                                                                                      | Type of control                       | Electronic      |  |
| Number of electric cooking zones       4         Number of electric plates       0         Number of radiant plates       4         Number of induction plates       0         Number of electric warming zones       0         Location of control panel       Front         Basic surface material       Ceramic Glass         Main colour of product       Black         Electrical connection rating (W)       0         Gas connection rating (W)       0         Gas type       N/A         Current (A)       20         Voltage (V)       220-240/380-415         Frequency (Hz)       50/60         Length of Electrical Supply Cord (cm)       0         Plug type       No         Gas connection       N/A         Width of the product       580         Height of the product       46         Depth of the product       510         Minimum niche height       42         Minimum niche width       560         Niche depth       490         Net weight (kg)       8                                                                                                                                                                                                                                                                                                                                                                                                                                                                                                                                                                                                                                                                                                                                                                                                                                                                                                                                                                                                                                                                                                                                           | Type of control settings              | -               |  |
| Number of electric plates       0         Number of radiant plates       4         Number of halogen plates       0         Number of induction plates       0         Number of electric warming zones       0         Location of control panel       Front         Basic surface material       Ceramic Glass         Main colour of product       Black         Electrical connection rating (W)       0         Gas connection rating (W)       0         Gas type       N/A         Current (A)       20         Voltage (V)       220-240/380-415         Frequency (Hz)       50/60         Length of Electrical Supply Cord (cm)       0         Plug type       No         Gas connection       N/A         Width of the product       580         Height of the product       510         Minimum niche height       42         Minimum niche width       560         Niche depth       490         Net weight (kg)       8                                                                                                                                                                                                                                                                                                                                                                                                                                                                                                                                                                                                                                                                                                                                                                                                                                                                                                                                                                                                                                                                                                                                                                                         | Number of gas burners                 | 0               |  |
| Number of radiant plates       4         Number of induction plates       0         Number of induction plates       0         Number of electric warming zones       0         Location of control panel       Front         Basic surface material       Ceramic Glass         Main colour of product       Black         Electrical connection rating (W)       4700         Gas connection rating (W)       0         Gas type       N/A         Current (A)       20         Voltage (V)       220-240/380-415         Frequency (Hz)       50/60         Length of Electrical Supply Cord (cm)       0         Plug type       No         Gas connection       N/A         Width of the product       580         Height of the product       510         Minimum niche height       42         Minimum niche width       560         Niche depth       490         Net weight (kg)       8                                                                                                                                                                                                                                                                                                                                                                                                                                                                                                                                                                                                                                                                                                                                                                                                                                                                                                                                                                                                                                                                                                                                                                                                                              | Number of electric cooking zones      | 4               |  |
| Number of halogen plates       0         Number of induction plates       0         Number of electric warming zones       0         Location of control panel       Front         Basic surface material       Ceramic Glass         Main colour of product       Black         Electrical connection rating (W)       0         Gas connection rating (W)       0         Gas type       N/A         Current (A)       20         Voltage (V)       220-240/380-415         Frequency (Hz)       50/60         Length of Electrical Supply Cord (cm)       0         Plug type       No         Gas connection       N/A         Width of the product       580         Height of the product       46         Depth of the product       510         Minimum niche height       42         Minimum niche width       560         Niche depth       490         Net weight (kg)       8                                                                                                                                                                                                                                                                                                                                                                                                                                                                                                                                                                                                                                                                                                                                                                                                                                                                                                                                                                                                                                                                                                                                                                                                                                      | Number of electric plates             | 0               |  |
| Number of induction plates       0         Number of electric warming zones       0         Location of control panel       Front         Basic surface material       Ceramic Glass         Main colour of product       Black         Electrical connection rating (W)       4700         Gas connection rating (W)       0         Gas type       N/A         Current (A)       20         Voltage (V)       220-240/380-415         Frequency (Hz)       50/60         Length of Electrical Supply Cord (cm)       0         Plug type       No         Gas connection       N/A         Width of the product       580         Height of the product       46         Depth of the product       510         Minimum niche height       42         Minimum niche width       560         Niche depth       490         Net weight (kg)       8                                                                                                                                                                                                                                                                                                                                                                                                                                                                                                                                                                                                                                                                                                                                                                                                                                                                                                                                                                                                                                                                                                                                                                                                                                                                            | Number of radiant plates              | 4               |  |
| Number of electric warming zones  Location of control panel  Basic surface material  Ceramic Glass  Main colour of product  Electrical connection rating (W)  Gas connection rating (W)  Current (A)  Voltage (V)  Plug type  Cas connection  Plug type  Sas connection  N/A  Width of the product  Depth of the product  Minimum niche height  Mich edepth  Net weight (kg)  Pront  Front  Front  Ceramic Glass  Black  Electrical connection  N/A  0  20  Voltage (W)  220-240/380-415  50/60  220-240/380-415  Frequency (Hz)  50/60  No  0  N/A  Width of Electrical Supply Cord (cm)  N/A  Width of the product  580  Height of the product  510  Minimum niche height  42  Minimum niche width  560  Niche depth  Net weight (kg)                                                                                                                                                                                                                                                                                                                                                                                                                                                                                                                                                                                                                                                                                                                                                                                                                                                                                                                                                                                                                                                                                                                                                                                                                                                                                                                                                                                        | Number of halogen plates              | 0               |  |
| Location of control panel Basic surface material Ceramic Glass Main colour of product Electrical connection rating (W) Gas connection rating (W)  Gas type N/A Current (A)  Voltage (V) Ength of Electrical Supply Cord (cm) Plug type No Gas connection N/A Width of the product Depth of the product Minimum niche height Niche depth Niche depth Net weight (kg)  Front Ceramic Glass Radic Ceramic Glass  RA700  0  20  V/A 220-240/380-415  50/60  220-240/380-415  50/60  10  No Gas connection N/A  Width of the product F80  46  Depth of the product F10  Minimum niche width F60  Niche depth Net weight (kg)  8                                                                                                                                                                                                                                                                                                                                                                                                                                                                                                                                                                                                                                                                                                                                                                                                                                                                                                                                                                                                                                                                                                                                                                                                                                                                                                                                                                                                                                                                                                     | Number of induction plates            | 0               |  |
| Basic surface material Ceramic Glass  Main colour of product Black  Electrical connection rating (W) 4700  Gas connection rating (W) 0  Gas type N/A  Current (A) 20  Voltage (V) 220-240/380-415  Frequency (Hz) 50/60  Length of Electrical Supply Cord (cm) 0  Plug type No  Gas connection N/A  Width of the product 580  Height of the product 46  Depth of the product 510  Minimum niche height 42  Minimum niche width 560  Niche depth 490  Net weight (kg) 8                                                                                                                                                                                                                                                                                                                                                                                                                                                                                                                                                                                                                                                                                                                                                                                                                                                                                                                                                                                                                                                                                                                                                                                                                                                                                                                                                                                                                                                                                                                                                                                                                                                         | Number of electric warming zones      | 0               |  |
| Main colour of productBlackElectrical connection rating (W)4700Gas connection rating (W)0Gas typeN/ACurrent (A)20Voltage (V)220-240/380-415Frequency (Hz)50/60Length of Electrical Supply Cord (cm)0Plug typeNoGas connectionN/AWidth of the product580Height of the product46Depth of the product510Minimum niche height42Minimum niche width560Niche depth490Net weight (kg)8                                                                                                                                                                                                                                                                                                                                                                                                                                                                                                                                                                                                                                                                                                                                                                                                                                                                                                                                                                                                                                                                                                                                                                                                                                                                                                                                                                                                                                                                                                                                                                                                                                                                                                                                                | Location of control panel             | Front           |  |
| Electrical connection rating (W)  Gas connection rating (W)  Gas type  N/A  Current (A)  Voltage (V)  Elength of Electrical Supply Cord (cm)  Plug type  No  Gas connection  N/A  Width of the product  Depth of the product  Minimum niche height  Minimum niche width  Net weight (kg)  8                                                                                                                                                                                                                                                                                                                                                                                                                                                                                                                                                                                                                                                                                                                                                                                                                                                                                                                                                                                                                                                                                                                                                                                                                                                                                                                                                                                                                                                                                                                                                                                                                                                                                                                                                                                                                                    | Basic surface material                | Ceramic Glass   |  |
| Gas connection rating (W)         0           Gas type         N/A           Current (A)         20           Voltage (V)         220-240/380-415           Frequency (Hz)         50/60           Length of Electrical Supply Cord (cm)         0           Plug type         No           Gas connection         N/A           Width of the product         580           Height of the product         46           Depth of the product         510           Minimum niche height         42           Minimum niche width         560           Niche depth         490           Net weight (kg)         8                                                                                                                                                                                                                                                                                                                                                                                                                                                                                                                                                                                                                                                                                                                                                                                                                                                                                                                                                                                                                                                                                                                                                                                                                                                                                                                                                                                                                                                                                                              | Main colour of product                | Black           |  |
| Gas type         N/A           Current (A)         20           Voltage (V)         220-240/380-415           Frequency (Hz)         50/60           Length of Electrical Supply Cord (cm)         0           Plug type         No           Gas connection         N/A           Width of the product         580           Height of the product         46           Depth of the product         510           Minimum niche height         42           Minimum niche width         560           Niche depth         490           Net weight (kg)         8                                                                                                                                                                                                                                                                                                                                                                                                                                                                                                                                                                                                                                                                                                                                                                                                                                                                                                                                                                                                                                                                                                                                                                                                                                                                                                                                                                                                                                                                                                                                                            | Electrical connection rating (W)      | 4700            |  |
| Current (A)         20           Voltage (V)         220-240/380-415           Frequency (Hz)         50/60           Length of Electrical Supply Cord (cm)         0           Plug type         No           Gas connection         N/A           Width of the product         580           Height of the product         46           Depth of the product         510           Minimum niche height         42           Minimum niche width         560           Niche depth         490           Net weight (kg)         8                                                                                                                                                                                                                                                                                                                                                                                                                                                                                                                                                                                                                                                                                                                                                                                                                                                                                                                                                                                                                                                                                                                                                                                                                                                                                                                                                                                                                                                                                                                                                                                           | Gas connection rating (W)             | 0               |  |
| Voltage (V)         220-240/380-415           Frequency (Hz)         50/60           Length of Electrical Supply Cord (cm)         0           Plug type         No           Gas connection         N/A           Width of the product         580           Height of the product         46           Depth of the product         510           Minimum niche height         42           Minimum niche width         560           Niche depth         490           Net weight (kg)         8                                                                                                                                                                                                                                                                                                                                                                                                                                                                                                                                                                                                                                                                                                                                                                                                                                                                                                                                                                                                                                                                                                                                                                                                                                                                                                                                                                                                                                                                                                                                                                                                                            | Gas type                              | N/A             |  |
| Frequency (Hz) 50/60  Length of Electrical Supply Cord (cm) 0  Plug type No  Gas connection N/A  Width of the product 580  Height of the product 46  Depth of the product 510  Minimum niche height 42  Minimum niche width 560  Niche depth 490  Net weight (kg) 8                                                                                                                                                                                                                                                                                                                                                                                                                                                                                                                                                                                                                                                                                                                                                                                                                                                                                                                                                                                                                                                                                                                                                                                                                                                                                                                                                                                                                                                                                                                                                                                                                                                                                                                                                                                                                                                            | Current (A)                           | 20              |  |
| Length of Electrical Supply Cord (cm)  Plug type  No Gas connection  N/A  Width of the product  Height of the product  Depth of the product  Minimum niche height  Minimum niche width  Niche depth  Net weight (kg)  O  No  No  No  No  No  No  No  No  No                                                                                                                                                                                                                                                                                                                                                                                                                                                                                                                                                                                                                                                                                                                                                                                                                                                                                                                                                                                                                                                                                                                                                                                                                                                                                                                                                                                                                                                                                                                                                                                                                                                                                                                                                                                                                                                                    | Voltage (V)                           | 220-240/380-415 |  |
| Plug type No Gas connection N/A Width of the product 580 Height of the product 46 Depth of the product 510 Minimum niche height 42 Minimum niche width 560 Niche depth 490 Net weight (kg) 8                                                                                                                                                                                                                                                                                                                                                                                                                                                                                                                                                                                                                                                                                                                                                                                                                                                                                                                                                                                                                                                                                                                                                                                                                                                                                                                                                                                                                                                                                                                                                                                                                                                                                                                                                                                                                                                                                                                                   | Frequency (Hz)                        | 50/60           |  |
| Gas connection N/A Width of the product 580 Height of the product 46 Depth of the product 510 Minimum niche height 42 Minimum niche width 560 Niche depth 490 Net weight (kg) 8                                                                                                                                                                                                                                                                                                                                                                                                                                                                                                                                                                                                                                                                                                                                                                                                                                                                                                                                                                                                                                                                                                                                                                                                                                                                                                                                                                                                                                                                                                                                                                                                                                                                                                                                                                                                                                                                                                                                                | Length of Electrical Supply Cord (cm) | 0               |  |
| Width of the product 580  Height of the product 46  Depth of the product 510  Minimum niche height 42  Minimum niche width 560  Niche depth 490  Net weight (kg) 8                                                                                                                                                                                                                                                                                                                                                                                                                                                                                                                                                                                                                                                                                                                                                                                                                                                                                                                                                                                                                                                                                                                                                                                                                                                                                                                                                                                                                                                                                                                                                                                                                                                                                                                                                                                                                                                                                                                                                             | Plug type                             | No              |  |
| Height of the product 46  Depth of the product 510  Minimum niche height 42  Minimum niche width 560  Niche depth 490  Net weight (kg) 8                                                                                                                                                                                                                                                                                                                                                                                                                                                                                                                                                                                                                                                                                                                                                                                                                                                                                                                                                                                                                                                                                                                                                                                                                                                                                                                                                                                                                                                                                                                                                                                                                                                                                                                                                                                                                                                                                                                                                                                       | Gas connection                        | N/A             |  |
| Depth of the product 510  Minimum niche height 42  Minimum niche width 560  Niche depth 490  Net weight (kg) 8                                                                                                                                                                                                                                                                                                                                                                                                                                                                                                                                                                                                                                                                                                                                                                                                                                                                                                                                                                                                                                                                                                                                                                                                                                                                                                                                                                                                                                                                                                                                                                                                                                                                                                                                                                                                                                                                                                                                                                                                                 | Width of the product                  | 580             |  |
| Minimum niche height         42           Minimum niche width         560           Niche depth         490           Net weight (kg)         8                                                                                                                                                                                                                                                                                                                                                                                                                                                                                                                                                                                                                                                                                                                                                                                                                                                                                                                                                                                                                                                                                                                                                                                                                                                                                                                                                                                                                                                                                                                                                                                                                                                                                                                                                                                                                                                                                                                                                                                | Height of the product                 | 46              |  |
| Minimum niche width 560 Niche depth 490 Net weight (kg) 8                                                                                                                                                                                                                                                                                                                                                                                                                                                                                                                                                                                                                                                                                                                                                                                                                                                                                                                                                                                                                                                                                                                                                                                                                                                                                                                                                                                                                                                                                                                                                                                                                                                                                                                                                                                                                                                                                                                                                                                                                                                                      | Depth of the product                  | 510             |  |
| Niche depth 490 Net weight (kg) 8                                                                                                                                                                                                                                                                                                                                                                                                                                                                                                                                                                                                                                                                                                                                                                                                                                                                                                                                                                                                                                                                                                                                                                                                                                                                                                                                                                                                                                                                                                                                                                                                                                                                                                                                                                                                                                                                                                                                                                                                                                                                                              | Minimum niche height                  | 42              |  |
| Net weight (kg) 8                                                                                                                                                                                                                                                                                                                                                                                                                                                                                                                                                                                                                                                                                                                                                                                                                                                                                                                                                                                                                                                                                                                                                                                                                                                                                                                                                                                                                                                                                                                                                                                                                                                                                                                                                                                                                                                                                                                                                                                                                                                                                                              | Minimum niche width                   | 560             |  |
| - , -,                                                                                                                                                                                                                                                                                                                                                                                                                                                                                                                                                                                                                                                                                                                                                                                                                                                                                                                                                                                                                                                                                                                                                                                                                                                                                                                                                                                                                                                                                                                                                                                                                                                                                                                                                                                                                                                                                                                                                                                                                                                                                                                         | Niche depth                           | 490             |  |
| Automatic programmes No                                                                                                                                                                                                                                                                                                                                                                                                                                                                                                                                                                                                                                                                                                                                                                                                                                                                                                                                                                                                                                                                                                                                                                                                                                                                                                                                                                                                                                                                                                                                                                                                                                                                                                                                                                                                                                                                                                                                                                                                                                                                                                        | Net weight (kg)                       | 8               |  |
| The second secon | Automatic programmes                  | No              |  |