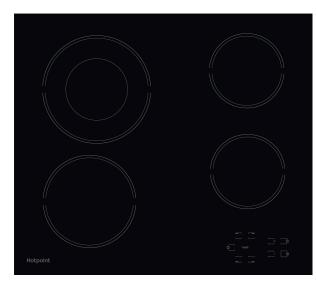

## HR 612 C H

12NC: F104302

GTIN (EAN) code: 5054645043026

| Product group                                                                                                                                                                                                                                                                                                                                                                                                                                                                                                                                                                                                                                                                                                                                                                                                                                                                                                                                                                                                                                                                                                                                                                                                                                                                                                                                                                                                                                                                                                                                                                                                                                                                                                                                                                                                                                                                                                                                                                                                                                                                                                                  | MAIN FEATURES                         |                 |  |
|--------------------------------------------------------------------------------------------------------------------------------------------------------------------------------------------------------------------------------------------------------------------------------------------------------------------------------------------------------------------------------------------------------------------------------------------------------------------------------------------------------------------------------------------------------------------------------------------------------------------------------------------------------------------------------------------------------------------------------------------------------------------------------------------------------------------------------------------------------------------------------------------------------------------------------------------------------------------------------------------------------------------------------------------------------------------------------------------------------------------------------------------------------------------------------------------------------------------------------------------------------------------------------------------------------------------------------------------------------------------------------------------------------------------------------------------------------------------------------------------------------------------------------------------------------------------------------------------------------------------------------------------------------------------------------------------------------------------------------------------------------------------------------------------------------------------------------------------------------------------------------------------------------------------------------------------------------------------------------------------------------------------------------------------------------------------------------------------------------------------------------|---------------------------------------|-----------------|--|
| Type of control Type of control settings Number of gas burners Number of electric cooking zones Number of electric plates Number of radiant plates Number of halogen plates Number of induction plates Number of induction plates Number of electric warming zones Location of control panel Basic surface material Ceramic Glass Main colour of product Electrical connection rating (W) Gas connection rating (W) Gas type N/A Current (A) Voltage (V) Plug type So/60 Length of Electrical Supply Cord (cm) Plug type Gas connection Width of the product Height of the product Depth of the product Minimum niche height Minch edepth Net weight (kg)  Net weight (kg)  Relectronic  O Number of electrical connection Plug type No Gas connection So/60 Niche depth No                                                                                                                                                                                                                                                                                                                                                                                                                                                                                                                                                                                                                                                                                                                                                                                                                                                                                                                                                                                                                                                                                                                                                                                                                                                                                                                | Product group                         | Hob             |  |
| Type of control settings  Number of gas burners  Number of electric cooking zones  Number of electric plates  Number of radiant plates  Number of halogen plates  Number of induction plates  Number of induction plates  Number of electric warming zones  Location of control panel  Basic surface material  Ceramic Glass  Main colour of product  Electrical connection rating (W)  Gas connection rating (W)  Gas type  N/A  Current (A)  Voltage (V)  Plug type  No  Gas connection  Plug type  No  Gas connection  N/A  Width of the product  Height of the product  Depth of the product  Minimum niche height  Minch depth  Net weight (kg)  Net weight (kg)  Net weight (kg)  Re  O  O  O  O  O  O  O  O  O  O  O  O  O                                                                                                                                                                                                                                                                                                                                                                                                                                                                                                                                                                                                                                                                                                                                                                                                                                                                                                                                                                                                                                                                                                                                                                                                                                                                                                                                                                                              | Construction type                     | Built-in        |  |
| Number of gas burners       0         Number of electric cooking zones       4         Number of radiant plates       0         Number of halogen plates       0         Number of induction plates       0         Number of electric warming zones       0         Location of control panel       Front         Basic surface material       Ceramic Glass         Main colour of product       Black         Electrical connection rating (W)       0         Gas connection rating (W)       0         Gas type       N/A         Current (A)       20         Voltage (V)       220-240/380-415         Frequency (Hz)       50/60         Length of Electrical Supply Cord (cm)       0         Plug type       No         Gas connection       N/A         Width of the product       580         Height of the product       46         Depth of the product       510         Minimum niche height       42         Minimum niche width       560         Niche depth       490         Net weight (kg)       8                                                                                                                                                                                                                                                                                                                                                                                                                                                                                                                                                                                                                                                                                                                                                                                                                                                                                                                                                                                                                                                                                                      | Type of control                       | Electronic      |  |
| Number of electric cooking zones       4         Number of electric plates       0         Number of radiant plates       4         Number of induction plates       0         Number of electric warming zones       0         Location of control panel       Front         Basic surface material       Ceramic Glass         Main colour of product       Black         Electrical connection rating (W)       0         Gas connection rating (W)       0         Gas type       N/A         Current (A)       20         Voltage (V)       220-240/380-415         Frequency (Hz)       50/60         Length of Electrical Supply Cord (cm)       0         Plug type       No         Gas connection       N/A         Width of the product       580         Height of the product       46         Depth of the product       510         Minimum niche height       42         Minimum niche width       560         Niche depth       490         Net weight (kg)       8                                                                                                                                                                                                                                                                                                                                                                                                                                                                                                                                                                                                                                                                                                                                                                                                                                                                                                                                                                                                                                                                                                                                           | Type of control settings              | -               |  |
| Number of electric plates       0         Number of radiant plates       4         Number of halogen plates       0         Number of induction plates       0         Number of electric warming zones       0         Location of control panel       Front         Basic surface material       Ceramic Glass         Main colour of product       Black         Electrical connection rating (W)       0         Gas connection rating (W)       0         Gas type       N/A         Current (A)       20         Voltage (V)       220-240/380-415         Frequency (Hz)       50/60         Length of Electrical Supply Cord (cm)       0         Plug type       No         Gas connection       N/A         Width of the product       580         Height of the product       510         Minimum niche height       42         Minimum niche width       560         Niche depth       490         Net weight (kg)       8                                                                                                                                                                                                                                                                                                                                                                                                                                                                                                                                                                                                                                                                                                                                                                                                                                                                                                                                                                                                                                                                                                                                                                                         | Number of gas burners                 | 0               |  |
| Number of radiant plates       4         Number of induction plates       0         Number of induction plates       0         Number of electric warming zones       0         Location of control panel       Front         Basic surface material       Ceramic Glass         Main colour of product       Black         Electrical connection rating (W)       4700         Gas connection rating (W)       0         Gas type       N/A         Current (A)       20         Voltage (V)       220-240/380-415         Frequency (Hz)       50/60         Length of Electrical Supply Cord (cm)       0         Plug type       No         Gas connection       N/A         Width of the product       580         Height of the product       510         Minimum niche height       42         Minimum niche width       560         Niche depth       490         Net weight (kg)       8                                                                                                                                                                                                                                                                                                                                                                                                                                                                                                                                                                                                                                                                                                                                                                                                                                                                                                                                                                                                                                                                                                                                                                                                                              | Number of electric cooking zones      | 4               |  |
| Number of halogen plates       0         Number of induction plates       0         Number of electric warming zones       0         Location of control panel       Front         Basic surface material       Ceramic Glass         Main colour of product       Black         Electrical connection rating (W)       0         Gas connection rating (W)       0         Gas type       N/A         Current (A)       20         Voltage (V)       220-240/380-415         Frequency (Hz)       50/60         Length of Electrical Supply Cord (cm)       0         Plug type       No         Gas connection       N/A         Width of the product       580         Height of the product       46         Depth of the product       510         Minimum niche height       42         Minimum niche width       560         Niche depth       490         Net weight (kg)       8                                                                                                                                                                                                                                                                                                                                                                                                                                                                                                                                                                                                                                                                                                                                                                                                                                                                                                                                                                                                                                                                                                                                                                                                                                      | Number of electric plates             | 0               |  |
| Number of induction plates       0         Number of electric warming zones       0         Location of control panel       Front         Basic surface material       Ceramic Glass         Main colour of product       Black         Electrical connection rating (W)       4700         Gas connection rating (W)       0         Gas type       N/A         Current (A)       20         Voltage (V)       220-240/380-415         Frequency (Hz)       50/60         Length of Electrical Supply Cord (cm)       0         Plug type       No         Gas connection       N/A         Width of the product       580         Height of the product       46         Depth of the product       510         Minimum niche height       42         Minimum niche width       560         Niche depth       490         Net weight (kg)       8                                                                                                                                                                                                                                                                                                                                                                                                                                                                                                                                                                                                                                                                                                                                                                                                                                                                                                                                                                                                                                                                                                                                                                                                                                                                            | Number of radiant plates              | 4               |  |
| Number of electric warming zones  Location of control panel  Basic surface material  Ceramic Glass  Main colour of product  Electrical connection rating (W)  Gas connection rating (W)  Current (A)  Voltage (V)  Plug type  Cas connection  Plug type  Sas connection  N/A  Width of the product  Depth of the product  Minimum niche height  Mich edepth  Net weight (kg)  Pront  Front  Front  Ceramic Glass  Black  Electrical connection  N/A  0  20  Voltage (W)  220-240/380-415  50/60  220-240/380-415  Frequency (Hz)  50/60  No  0  N/A  Width of Electrical Supply Cord (cm)  N/A  Width of the product  580  Height of the product  510  Minimum niche height  42  Minimum niche width  560  Niche depth  Net weight (kg)                                                                                                                                                                                                                                                                                                                                                                                                                                                                                                                                                                                                                                                                                                                                                                                                                                                                                                                                                                                                                                                                                                                                                                                                                                                                                                                                                                                        | Number of halogen plates              | 0               |  |
| Location of control panel Basic surface material Ceramic Glass Main colour of product Electrical connection rating (W) Gas connection rating (W)  Gas type N/A Current (A)  Voltage (V) Ength of Electrical Supply Cord (cm) Plug type No Gas connection N/A Width of the product Depth of the product Minimum niche height Niche depth Niche depth Net weight (kg)  Front Ceramic Glass Radic Ceramic Glass  RA700  0  20  V/A 220-240/380-415  50/60  220-240/380-415  50/60  10  No Gas connection N/A  Width of the product F80  46  Depth of the product F10  Minimum niche width F60  Niche depth Net weight (kg)  8                                                                                                                                                                                                                                                                                                                                                                                                                                                                                                                                                                                                                                                                                                                                                                                                                                                                                                                                                                                                                                                                                                                                                                                                                                                                                                                                                                                                                                                                                                     | Number of induction plates            | 0               |  |
| Basic surface material Ceramic Glass  Main colour of product Black  Electrical connection rating (W) 4700  Gas connection rating (W) 0  Gas type N/A  Current (A) 20  Voltage (V) 220-240/380-415  Frequency (Hz) 50/60  Length of Electrical Supply Cord (cm) 0  Plug type No  Gas connection N/A  Width of the product 580  Height of the product 46  Depth of the product 510  Minimum niche height 42  Minimum niche width 560  Niche depth 490  Net weight (kg) 8                                                                                                                                                                                                                                                                                                                                                                                                                                                                                                                                                                                                                                                                                                                                                                                                                                                                                                                                                                                                                                                                                                                                                                                                                                                                                                                                                                                                                                                                                                                                                                                                                                                         | Number of electric warming zones      | 0               |  |
| Main colour of productBlackElectrical connection rating (W)4700Gas connection rating (W)0Gas typeN/ACurrent (A)20Voltage (V)220-240/380-415Frequency (Hz)50/60Length of Electrical Supply Cord (cm)0Plug typeNoGas connectionN/AWidth of the product580Height of the product46Depth of the product510Minimum niche height42Minimum niche width560Niche depth490Net weight (kg)8                                                                                                                                                                                                                                                                                                                                                                                                                                                                                                                                                                                                                                                                                                                                                                                                                                                                                                                                                                                                                                                                                                                                                                                                                                                                                                                                                                                                                                                                                                                                                                                                                                                                                                                                                | Location of control panel             | Front           |  |
| Electrical connection rating (W)  Gas connection rating (W)  Gas type  N/A  Current (A)  Voltage (V)  Elength of Electrical Supply Cord (cm)  Plug type  No  Gas connection  N/A  Width of the product  Depth of the product  Minimum niche height  Minimum niche width  Net weight (kg)  8                                                                                                                                                                                                                                                                                                                                                                                                                                                                                                                                                                                                                                                                                                                                                                                                                                                                                                                                                                                                                                                                                                                                                                                                                                                                                                                                                                                                                                                                                                                                                                                                                                                                                                                                                                                                                                    | Basic surface material                | Ceramic Glass   |  |
| Gas connection rating (W)         0           Gas type         N/A           Current (A)         20           Voltage (V)         220-240/380-415           Frequency (Hz)         50/60           Length of Electrical Supply Cord (cm)         0           Plug type         No           Gas connection         N/A           Width of the product         580           Height of the product         46           Depth of the product         510           Minimum niche height         42           Minimum niche width         560           Niche depth         490           Net weight (kg)         8                                                                                                                                                                                                                                                                                                                                                                                                                                                                                                                                                                                                                                                                                                                                                                                                                                                                                                                                                                                                                                                                                                                                                                                                                                                                                                                                                                                                                                                                                                              | Main colour of product                | Black           |  |
| Gas type         N/A           Current (A)         20           Voltage (V)         220-240/380-415           Frequency (Hz)         50/60           Length of Electrical Supply Cord (cm)         0           Plug type         No           Gas connection         N/A           Width of the product         580           Height of the product         46           Depth of the product         510           Minimum niche height         42           Minimum niche width         560           Niche depth         490           Net weight (kg)         8                                                                                                                                                                                                                                                                                                                                                                                                                                                                                                                                                                                                                                                                                                                                                                                                                                                                                                                                                                                                                                                                                                                                                                                                                                                                                                                                                                                                                                                                                                                                                            | Electrical connection rating (W)      | 4700            |  |
| Current (A)         20           Voltage (V)         220-240/380-415           Frequency (Hz)         50/60           Length of Electrical Supply Cord (cm)         0           Plug type         No           Gas connection         N/A           Width of the product         580           Height of the product         46           Depth of the product         510           Minimum niche height         42           Minimum niche width         560           Niche depth         490           Net weight (kg)         8                                                                                                                                                                                                                                                                                                                                                                                                                                                                                                                                                                                                                                                                                                                                                                                                                                                                                                                                                                                                                                                                                                                                                                                                                                                                                                                                                                                                                                                                                                                                                                                           | Gas connection rating (W)             | 0               |  |
| Voltage (V)         220-240/380-415           Frequency (Hz)         50/60           Length of Electrical Supply Cord (cm)         0           Plug type         No           Gas connection         N/A           Width of the product         580           Height of the product         46           Depth of the product         510           Minimum niche height         42           Minimum niche width         560           Niche depth         490           Net weight (kg)         8                                                                                                                                                                                                                                                                                                                                                                                                                                                                                                                                                                                                                                                                                                                                                                                                                                                                                                                                                                                                                                                                                                                                                                                                                                                                                                                                                                                                                                                                                                                                                                                                                            | Gas type                              | N/A             |  |
| Frequency (Hz) 50/60  Length of Electrical Supply Cord (cm) 0  Plug type No  Gas connection N/A  Width of the product 580  Height of the product 46  Depth of the product 510  Minimum niche height 42  Minimum niche width 560  Niche depth 490  Net weight (kg) 8                                                                                                                                                                                                                                                                                                                                                                                                                                                                                                                                                                                                                                                                                                                                                                                                                                                                                                                                                                                                                                                                                                                                                                                                                                                                                                                                                                                                                                                                                                                                                                                                                                                                                                                                                                                                                                                            | Current (A)                           | 20              |  |
| Length of Electrical Supply Cord (cm)  Plug type  No Gas connection  N/A  Width of the product  Height of the product  Depth of the product  Minimum niche height  Minimum niche width  Niche depth  Net weight (kg)  O  No  No  No  No  No  No  No  No  No                                                                                                                                                                                                                                                                                                                                                                                                                                                                                                                                                                                                                                                                                                                                                                                                                                                                                                                                                                                                                                                                                                                                                                                                                                                                                                                                                                                                                                                                                                                                                                                                                                                                                                                                                                                                                                                                    | Voltage (V)                           | 220-240/380-415 |  |
| Plug type No Gas connection N/A Width of the product 580 Height of the product 46 Depth of the product 510 Minimum niche height 42 Minimum niche width 560 Niche depth 490 Net weight (kg) 8                                                                                                                                                                                                                                                                                                                                                                                                                                                                                                                                                                                                                                                                                                                                                                                                                                                                                                                                                                                                                                                                                                                                                                                                                                                                                                                                                                                                                                                                                                                                                                                                                                                                                                                                                                                                                                                                                                                                   | Frequency (Hz)                        | 50/60           |  |
| Gas connection N/A Width of the product 580 Height of the product 46 Depth of the product 510 Minimum niche height 42 Minimum niche width 560 Niche depth 490 Net weight (kg) 8                                                                                                                                                                                                                                                                                                                                                                                                                                                                                                                                                                                                                                                                                                                                                                                                                                                                                                                                                                                                                                                                                                                                                                                                                                                                                                                                                                                                                                                                                                                                                                                                                                                                                                                                                                                                                                                                                                                                                | Length of Electrical Supply Cord (cm) | 0               |  |
| Width of the product 580  Height of the product 46  Depth of the product 510  Minimum niche height 42  Minimum niche width 560  Niche depth 490  Net weight (kg) 8                                                                                                                                                                                                                                                                                                                                                                                                                                                                                                                                                                                                                                                                                                                                                                                                                                                                                                                                                                                                                                                                                                                                                                                                                                                                                                                                                                                                                                                                                                                                                                                                                                                                                                                                                                                                                                                                                                                                                             | Plug type                             | No              |  |
| Height of the product 46  Depth of the product 510  Minimum niche height 42  Minimum niche width 560  Niche depth 490  Net weight (kg) 8                                                                                                                                                                                                                                                                                                                                                                                                                                                                                                                                                                                                                                                                                                                                                                                                                                                                                                                                                                                                                                                                                                                                                                                                                                                                                                                                                                                                                                                                                                                                                                                                                                                                                                                                                                                                                                                                                                                                                                                       | Gas connection                        | N/A             |  |
| Depth of the product 510  Minimum niche height 42  Minimum niche width 560  Niche depth 490  Net weight (kg) 8                                                                                                                                                                                                                                                                                                                                                                                                                                                                                                                                                                                                                                                                                                                                                                                                                                                                                                                                                                                                                                                                                                                                                                                                                                                                                                                                                                                                                                                                                                                                                                                                                                                                                                                                                                                                                                                                                                                                                                                                                 | Width of the product                  | 580             |  |
| Minimum niche height         42           Minimum niche width         560           Niche depth         490           Net weight (kg)         8                                                                                                                                                                                                                                                                                                                                                                                                                                                                                                                                                                                                                                                                                                                                                                                                                                                                                                                                                                                                                                                                                                                                                                                                                                                                                                                                                                                                                                                                                                                                                                                                                                                                                                                                                                                                                                                                                                                                                                                | Height of the product                 | 46              |  |
| Minimum niche width 560 Niche depth 490 Net weight (kg) 8                                                                                                                                                                                                                                                                                                                                                                                                                                                                                                                                                                                                                                                                                                                                                                                                                                                                                                                                                                                                                                                                                                                                                                                                                                                                                                                                                                                                                                                                                                                                                                                                                                                                                                                                                                                                                                                                                                                                                                                                                                                                      | Depth of the product                  | 510             |  |
| Niche depth 490 Net weight (kg) 8                                                                                                                                                                                                                                                                                                                                                                                                                                                                                                                                                                                                                                                                                                                                                                                                                                                                                                                                                                                                                                                                                                                                                                                                                                                                                                                                                                                                                                                                                                                                                                                                                                                                                                                                                                                                                                                                                                                                                                                                                                                                                              | Minimum niche height                  | 42              |  |
| Net weight (kg) 8                                                                                                                                                                                                                                                                                                                                                                                                                                                                                                                                                                                                                                                                                                                                                                                                                                                                                                                                                                                                                                                                                                                                                                                                                                                                                                                                                                                                                                                                                                                                                                                                                                                                                                                                                                                                                                                                                                                                                                                                                                                                                                              | Minimum niche width                   | 560             |  |
| - , -,                                                                                                                                                                                                                                                                                                                                                                                                                                                                                                                                                                                                                                                                                                                                                                                                                                                                                                                                                                                                                                                                                                                                                                                                                                                                                                                                                                                                                                                                                                                                                                                                                                                                                                                                                                                                                                                                                                                                                                                                                                                                                                                         | Niche depth                           | 490             |  |
| Automatic programmes No                                                                                                                                                                                                                                                                                                                                                                                                                                                                                                                                                                                                                                                                                                                                                                                                                                                                                                                                                                                                                                                                                                                                                                                                                                                                                                                                                                                                                                                                                                                                                                                                                                                                                                                                                                                                                                                                                                                                                                                                                                                                                                        | Net weight (kg)                       | 8               |  |
| The second secon | Automatic programmes                  | No              |  |

| TECHNICAL FEAT          | TURES    |
|-------------------------|----------|
| Power on indicator      | Yes      |
| Number of indicators    | 4        |
| Type of regulation      | Radiant  |
| Type of lid             | Without  |
| Residual heat indicator | Separate |
| Main on/off switch      | Yes      |
| Safety device           | -        |
| Timer                   | Yes      |