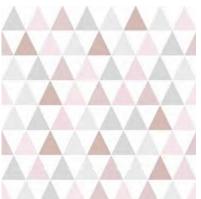

### **TAREK**

This tonal triangle design is a fantastic way to add colour and design in to your home. Use on one or multiple walls for a quick and dramatic transformation.

32-830