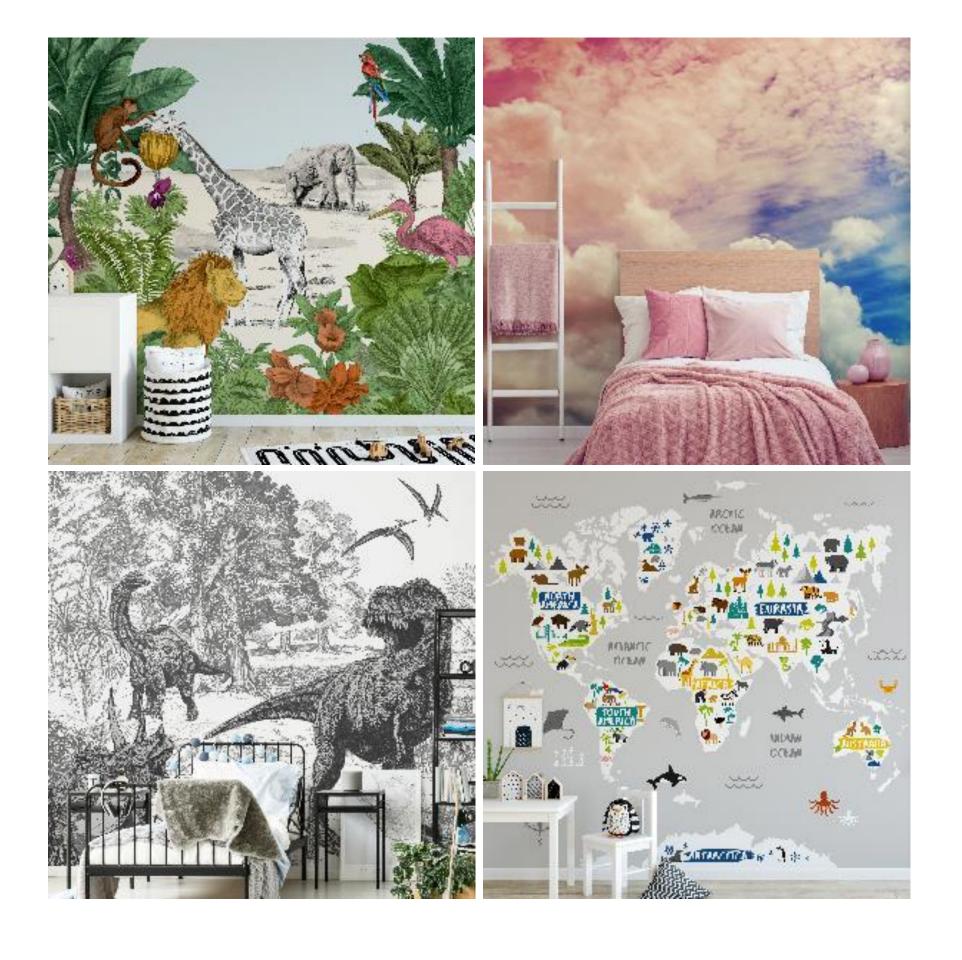

0-841



# LONDON

Featuring London's most famous landmarks, it's ideal for contemporary apartments & bedrooms. Boasting a trendy black & white colour scheme, highlighted by hints of red, it really presents London in all its glory.



LUMINOCITY - 108015



PLANETARIUM - 108019



ILLUMICORN - 107645



**CONSTELLATION 108014** 





# **GLOW IN THE DARK**

Our exciting and innovative Glow in the Dark wallpaper by Superfresco. Showcasing stunning night sky designs of sparkling stars and galactic planets, magical unicorns and sleek metropolis buildings. Our Glow in the Dark wallpapers comes alive with a flip of the light switch; charging during the day with natural light and then fading gradually over a 30 minute period, to allow your child a peaceful night's sleep.

# DIGITAL WALL MURALS