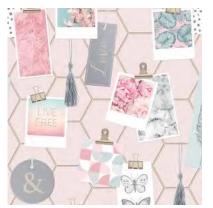

# **CLIP FRAMES**

Add a stylish finishing touch to a fashionistas bedroom. This on trend design offers a cool teen vibe with its stylish quotes and imagery used. Featuring a subtle geometric backdrop and clip imagery, offering a contemporary feel, this design would look great as a feature wall and equally as great on all walls.