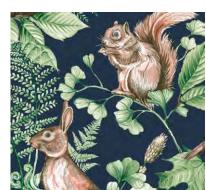

# WOODLAND ANIMALS

Our Woodland Animals wallpaper is one of our firm favourites for the kids room! Featuring whimsical and charming hand painted bunnies, deer, birds, hedgehogs and friends woven amongst an array of greenery that you would find on a forest floor on an on-trend navy backdrop. Also available in a natural colourway.