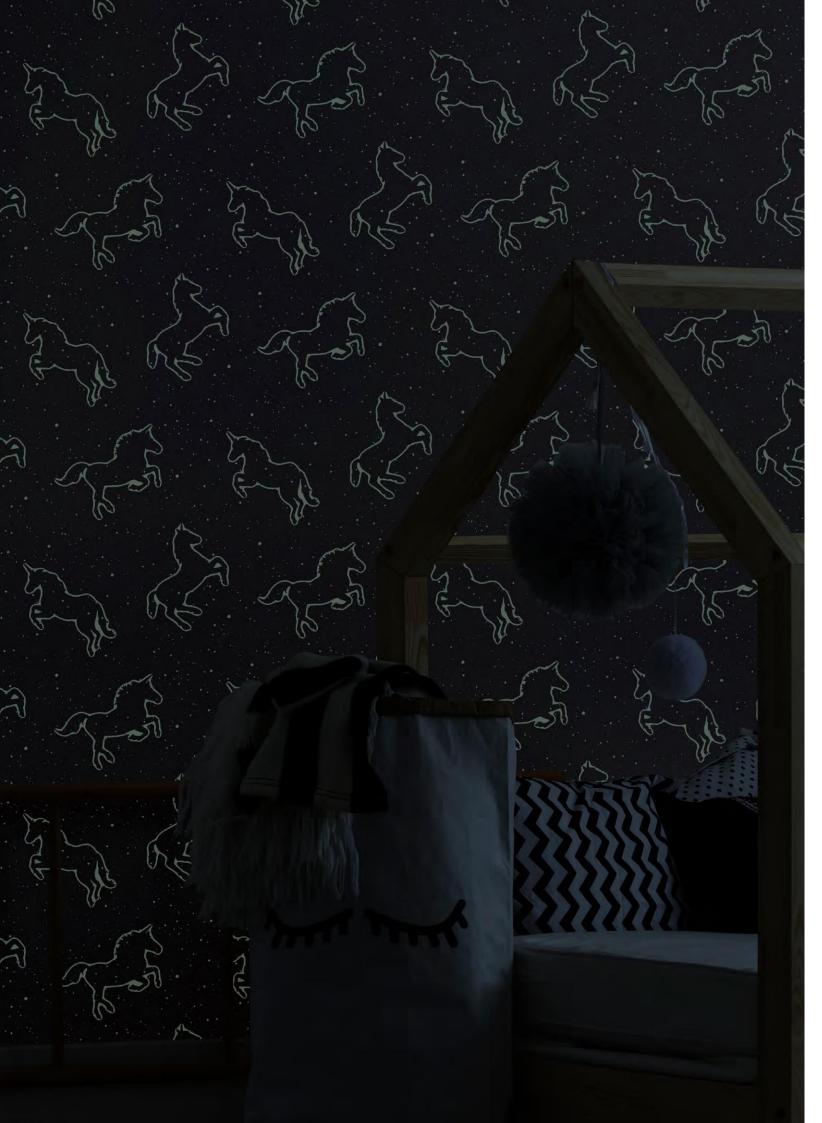

LUMINOCITY - 108015

PLANETARIUM - 108019

ILLUMICORN - 107645

**CONSTELLATION 108014** 

# **GLOW IN THE DARK**

Our exciting and innovative Glow in the Dark wallpaper by Superfresco. Showcasing stunning night sky designs of sparkling stars and galactic planets, magical unicorns and sleek metropolis buildings. Our Glow in the Dark wallpapers comes alive with a flip of the light switch; charging during the day with natural light and then fading gradually over a 30 minute period, to allow your child a peaceful night's sleep.