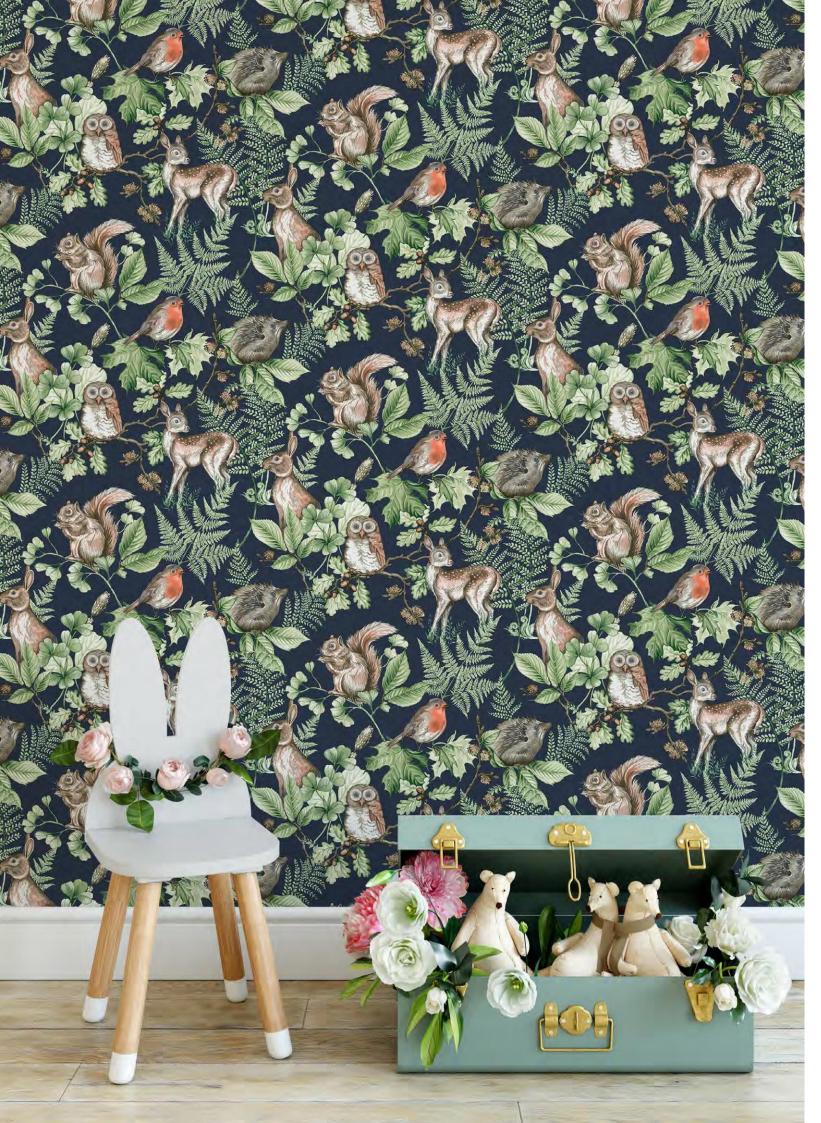

# WOODLAND ANIMALS

Our Woodland Animals wallpaper is one of our firm favourites for the kids room! Featuring whimsical and charming hand painted bunnies, deer, birds, hedgehogs and friends woven amongst an array of greenery that you would find on a forest floor on an on-trend navy backdrop. Also available in a natural colourway.