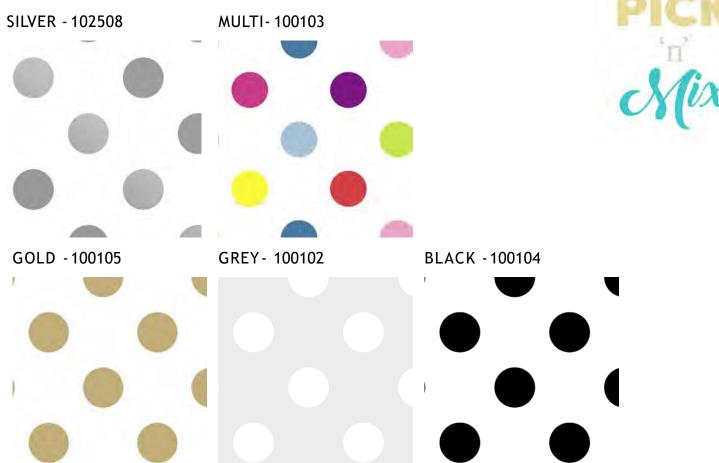

# DOTTY POLKA

This watercolour Polka Dots wallpaper is ideal for bedrooms, nurseries and playrooms. The simple yet effective design features an all-over pattern of metallic and hand painted watercolour polka dots in soft complimentary shades on a white background. Easy to apply just paste the wall to hang.