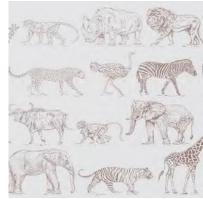

# **SAFARI**

This wonderful safari design wallpaper features metallic highlights of exotic animals including zebra, lions and elephants on a beautiful matt background. A luxurious wallpaper that will make a statement in any room.

CREAM - 104894

MIDNIGHT - 104893