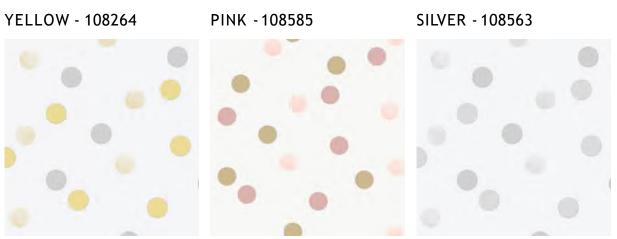

# DOTTY POLKA

This watercolour Polka Dots wallpaper is ideal for bedrooms, nurseries and playrooms. The simple yet effective design features an all-over pattern of metallic and hand painted watercolour polka dots in soft complimentary shades on a white background. Easy to apply just paste the wall to hang.