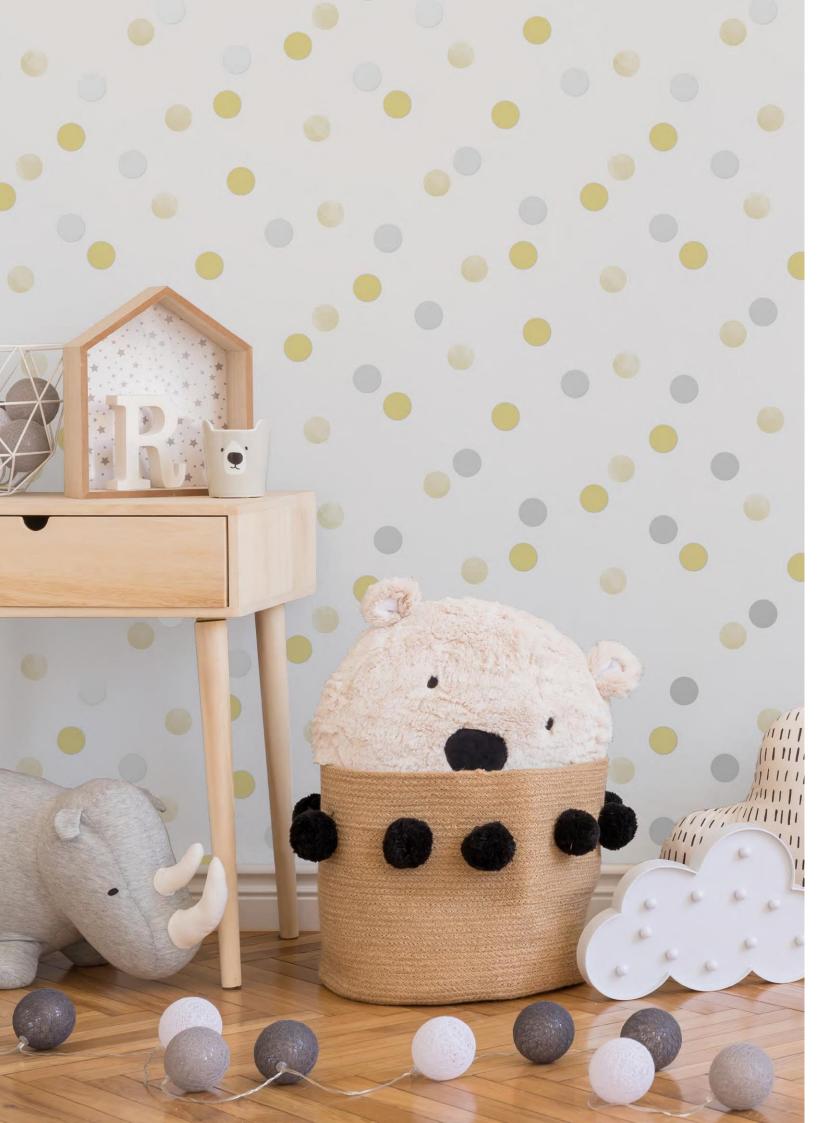

# DOTTY POLKA

This watercolour Polka Dots wallpaper is ideal for bedrooms, nurseries and playrooms. The simple yet effective design features an all-over pattern of metallic and hand painted watercolour polka dots in soft complimentary shades on a white background. Easy to apply just paste the wall to hang.