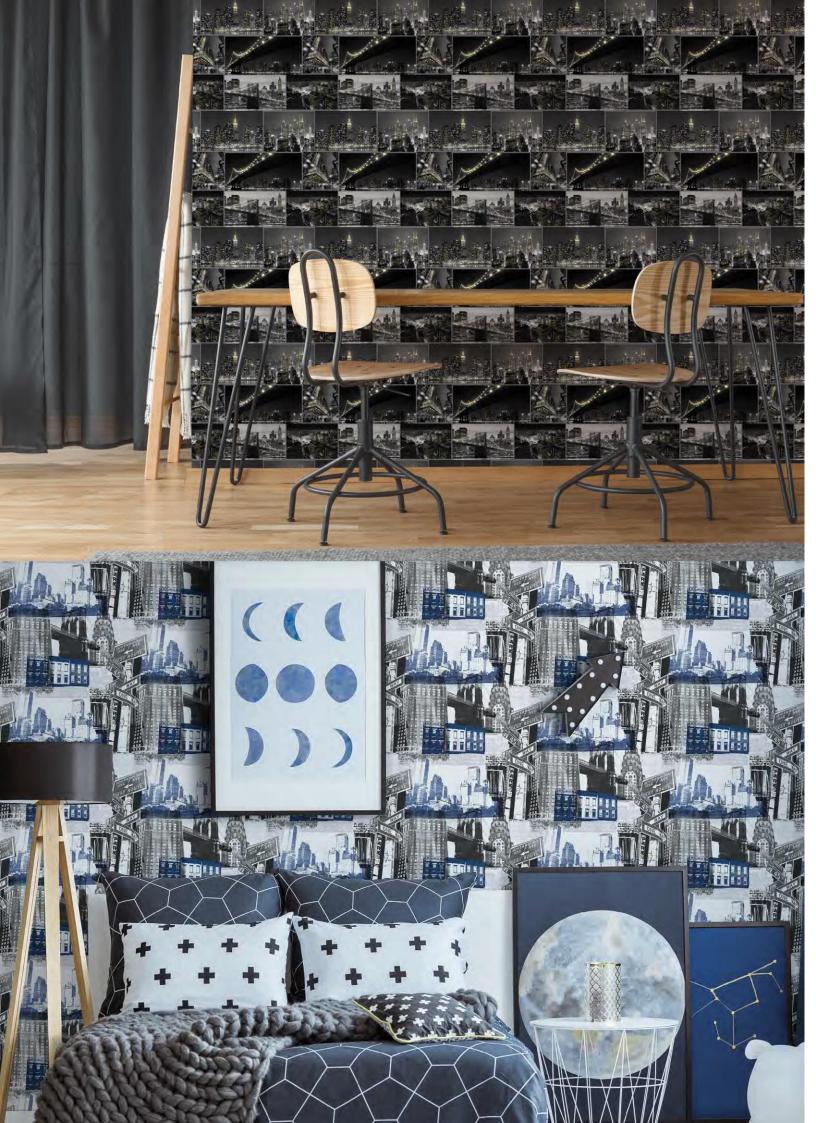

### CITY AT NIGHT

Featuring New York City's most famous landmarks, it's ideal for contemporary apartments & bedrooms. Boasting a trendy black & white colour scheme, highlighted by hints of orange, it really shows off The Big Apple in all its glory.

### **NEW YORK**

An overlapping collage of New York's Street Scenes and famous Landmarks. The style of this wallpaper gives off a very graffiti /street style look that is perfect for anyone looking for a contemporary style with a bit of edge.

# LONDON

Featuring London's most famous landmarks, it's ideal for contemporary apartments & bedrooms. Boasting a trendy black & white colour scheme, highlighted by hints of red, it really presents London in all its glory.