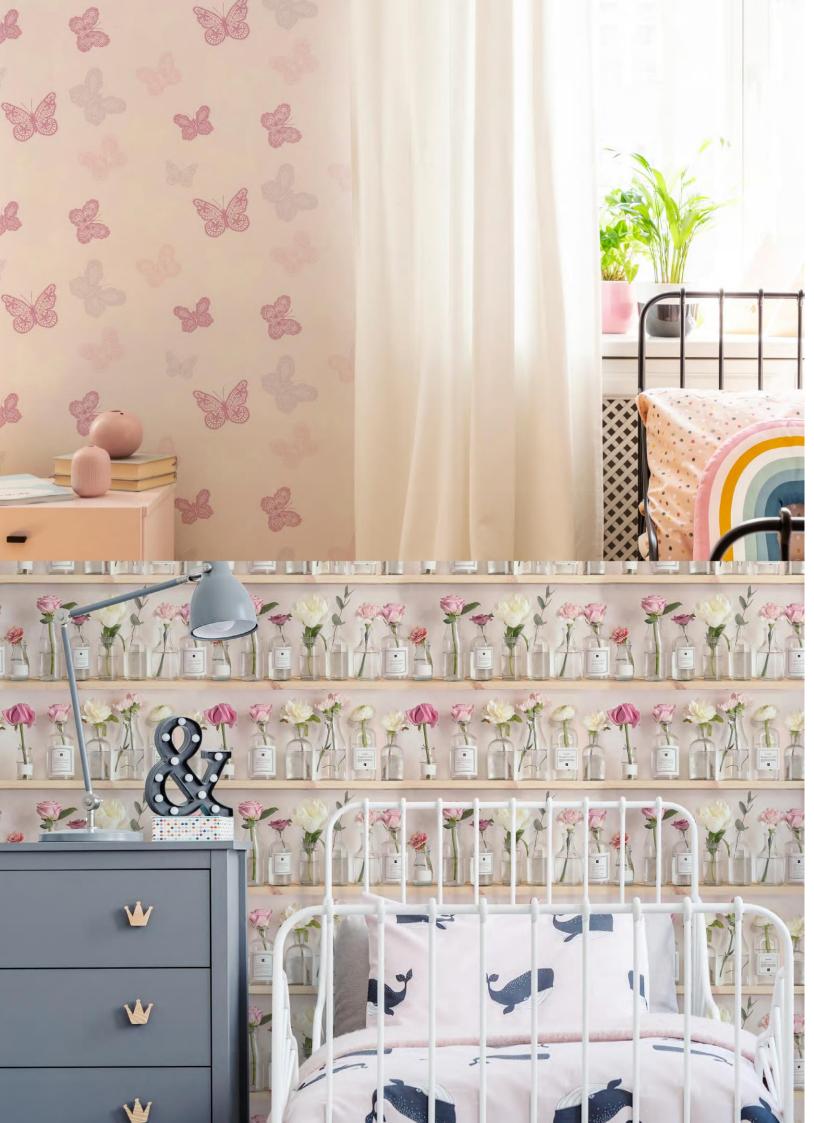

### **BUTTERFLY**

Our butterfly wallpaper is pretty in pink and perfect for personalising any children's room. With a beautiful pink, purple, and white playful butterfly design it will add an irresistible fun and brighten up any space.

### **FLORISTA**

This conversational print features elegant flowers in apothecary vases on a textured shelf. Florista is a superb modern wallpaper design, and is ideal for a feature wall, paired with another wallpaper, or running throughout a room.