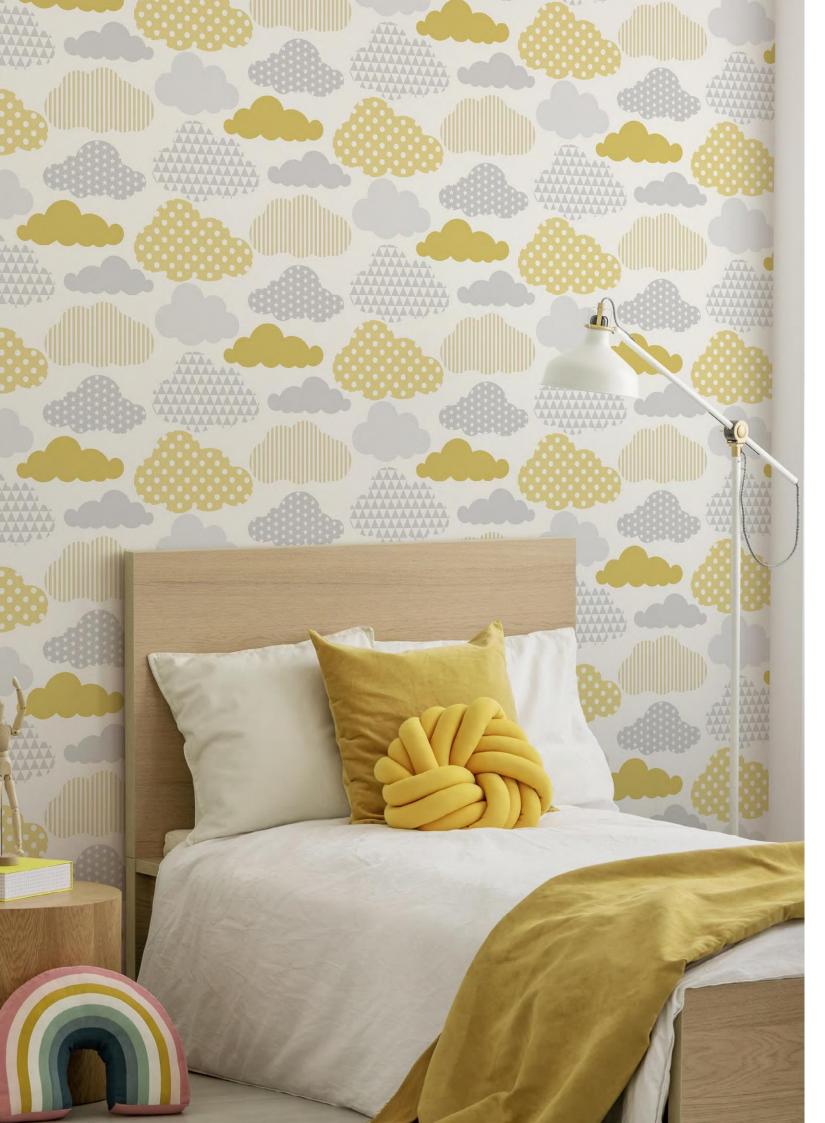

# VINTAGE CLOUDS

This beautiful hand drawn vintage clouds wallpaper will add a stylish finishing touch to a bedroom or nursery. The simple yet effective design features a pattern of vintage white clouds on a white background, with a smooth matt finish. Create a beautiful feature wall or give your room a truly dreamy feel with all four walls.

# **CLOUDS**

The cloud wallpaper brings the cloud trend right up to date. The modern and fun design brings a great stylish solution to your children's bedroom.