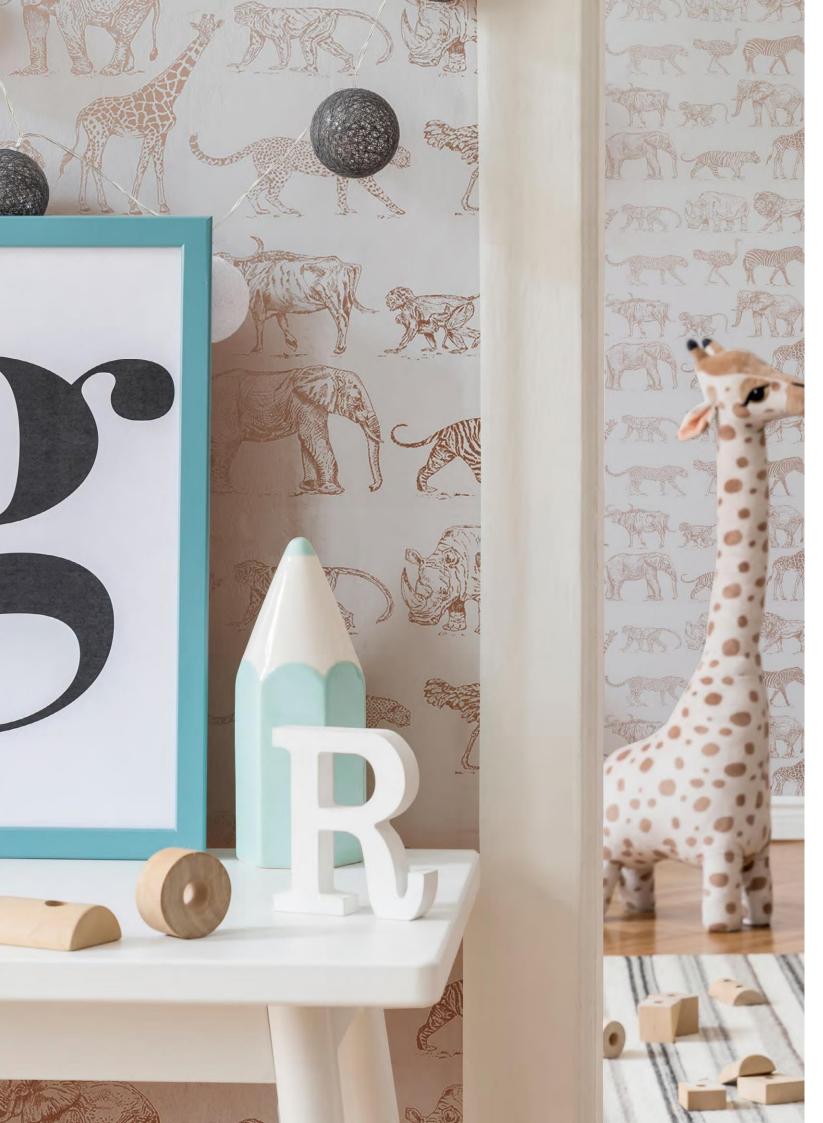

# JUNGLE ANIMALS

Featuring all the best loved safari animals, Jungle Animals is an illustrative design on an on-trend backdrop. A compilation of giraffes, zebras, elephants, rhinos, monkeys and more; this beautiful unique design will add a touch of safari beauty wherever it is used.