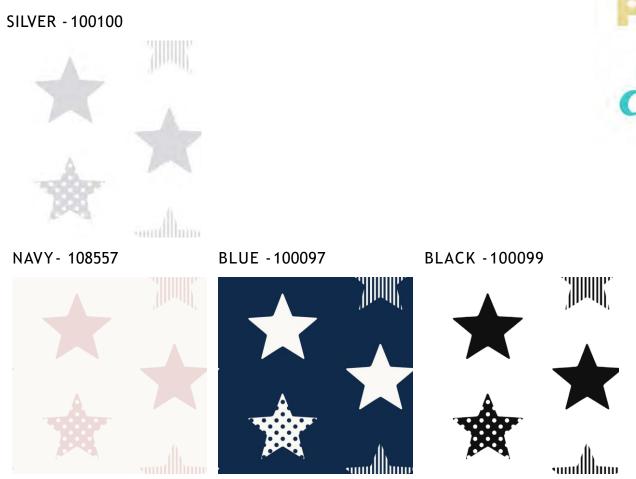

### **SUPERSTAR**

Our Superstar Wallpaper will add a stylish finishing touch to your home. The design features eye-catching large star motifs in a repeated pattern, This high quality wallpaper would look fantastic when used to decorate a whole room or to create a feature wall using our Stripe or Dotty wallpaper as a co-ordinate.