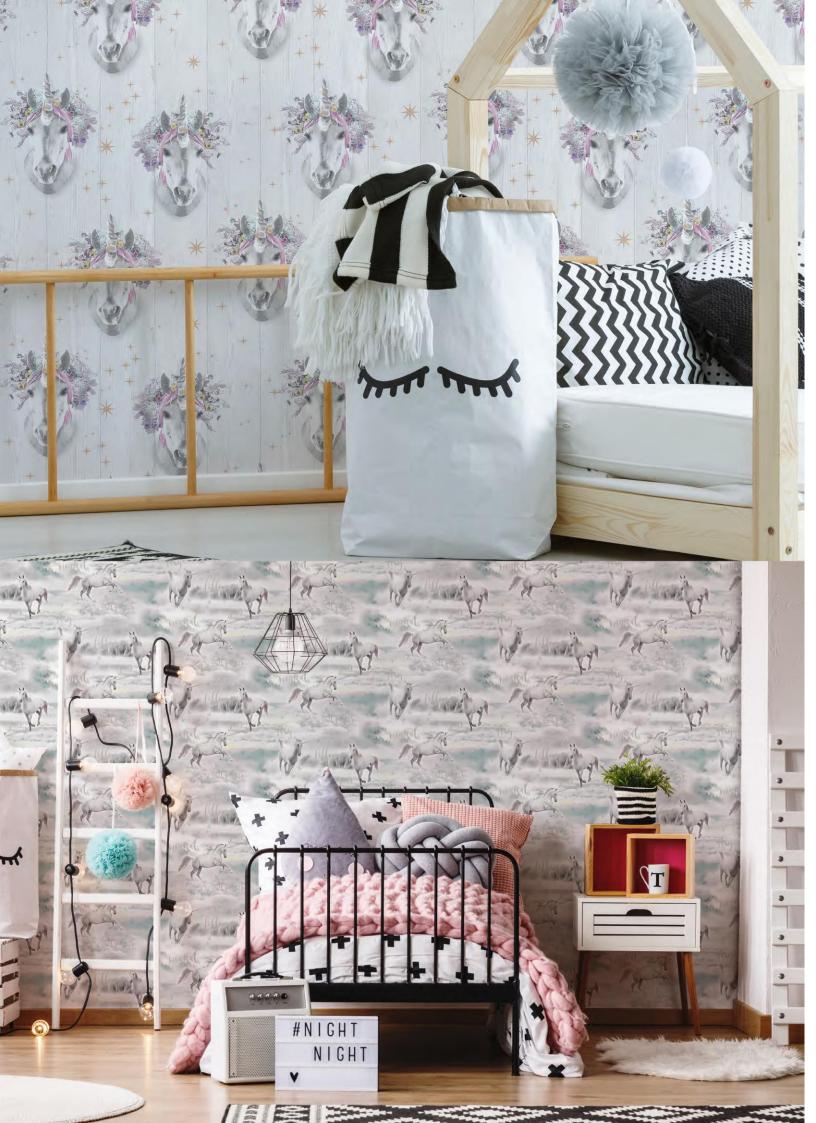

### **UNICORN**

This fantastic wallpaper features iridescent unicorn heads and twinkling gold stars on a whitewash wood plank background. A modern whimsical wallpaper design, perfect for a feature wall or even all four walls.

### **UNICORN DREAMLAND**

Welcome this unique and magical unicorn dream land into your interior style. Basking in its mesmerising colours and pattern will bring a burst of energy to any room. From young children to Teens and Adults anyone will fall in love with this abstact design with a pretty pastel palette.