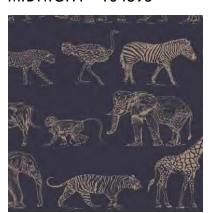

# JUNGLE ANIMALS

Featuring all the best loved safari animals, Jungle Animals is an illustrative design on an on-trend backdrop. A compilation of giraffes, zebras, elephants, rhinos, monkeys and more; this beautiful unique design will add a touch of safari beauty wherever it is used.

CREAM - 104894

MIDNIGHT - 104893