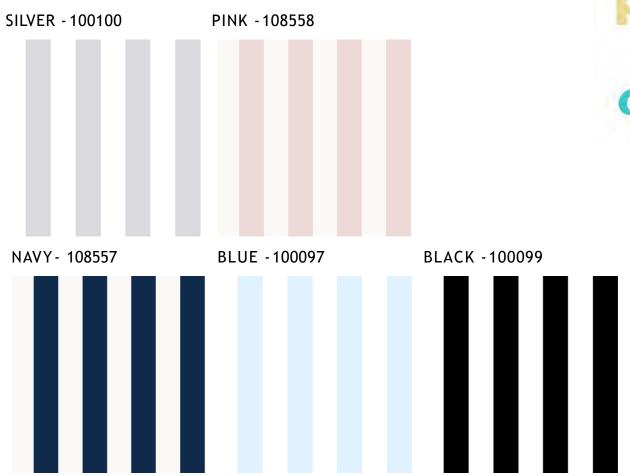

### **STRIPE**

This striking Stripe wallpaper features a wide stripe design in a bold on trend colour palette alternating with a matte white stripe for an eye-catching look. This high quality wallpaper can be hung either vertically or horizontally. On our paste the wall paper this design is easy to hang and remove when you fancy a change. This design coordinates with our Superstar and Dotty wallpapers.