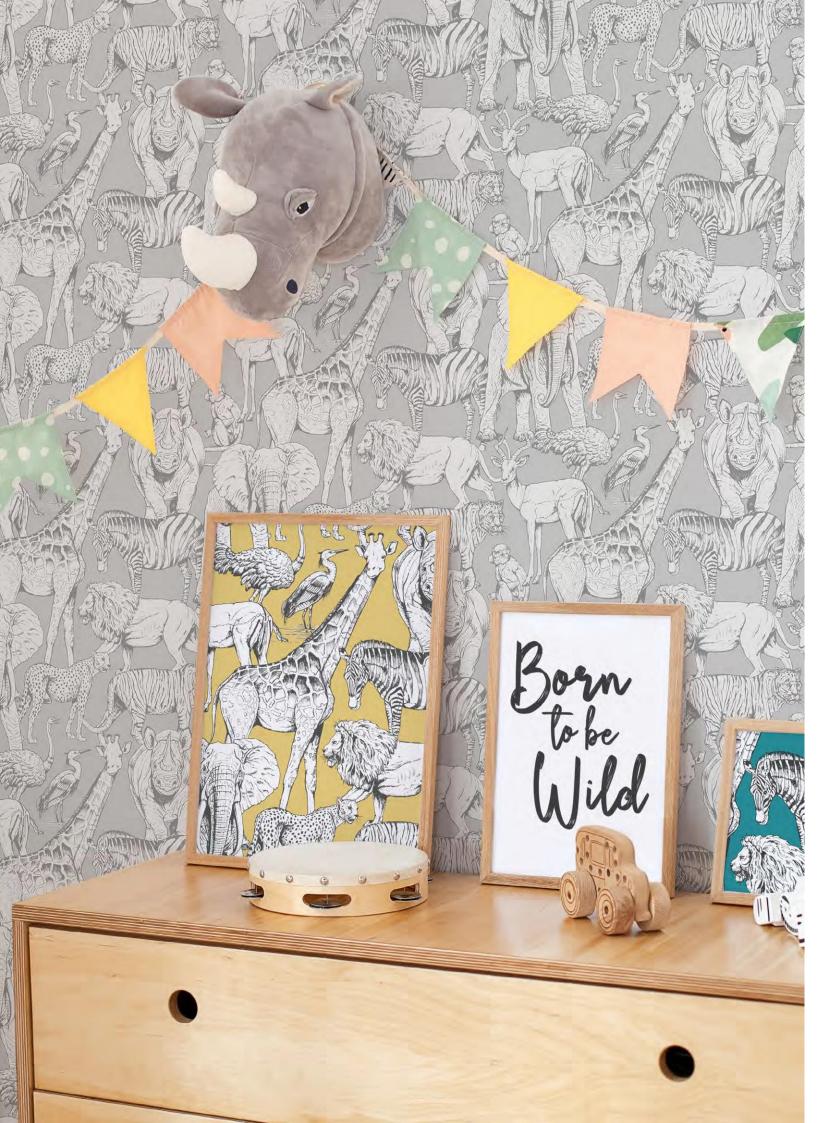

# JUNGLE ANIMALS

Featuring all the best loved safari animals, Jungle Animals is an illustrative design on an on-trend backdrop. A compilation of giraffes, zebras, elephants, rhinos, monkeys and more; this beautiful unique design will add a touch of safari beauty wherever it is used.