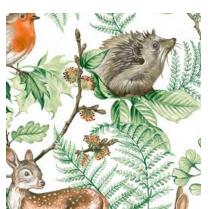

# WOODLAND ANIMALS

Our Woodland Animals wallpaper is one of our firm favourites for the kids room! Featuring whimsical and charming hand painted bunnies, deer, birds, hedgehogs and friends woven amongst an array of greenery that you would find on a forest floor on an on-trend navy backdrop. Also available in a natural colourway.