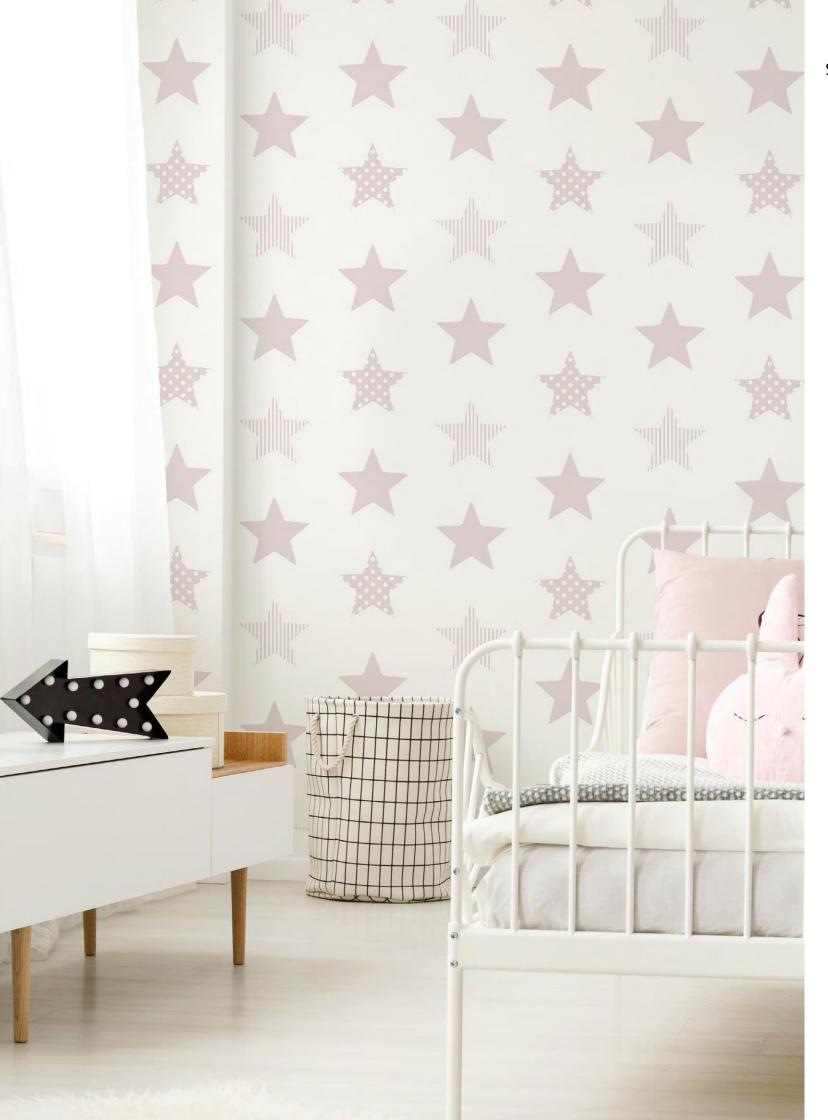

### **SUPERSTAR**

Our Superstar Wallpaper will add a stylish finishing touch to your home. The design features eye-catching large star motifs in a repeated pattern, This high quality wallpaper would look fantastic when used to decorate a whole room or to create a feature wall using our Stripe or Dotty wallpaper as a co-ordinate.