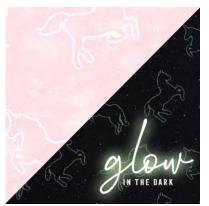

LUMINOCITY - 108015

PLANETARIUM - 108019

ILLUMICORN - 107645

**CONSTELLATION 108014** 

# **GLOW IN THE DARK**

Our exciting and innovative Glow in the Dark wallpaper by Superfresco. Showcasing stunning night sky designs of sparkling stars and galactic planets, magical unicorns and sleek metropolis buildings. Our Glow in the Dark wallpapers comes alive with a flip of the light switch; charging during the day with natural light and then fading gradually over a 30 minute period, to allow your child a peaceful night's sleep.