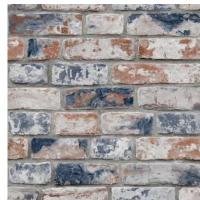

# DISTRESSED BRICK

This fantastic Brick Wallpaper will make a stylish feature in most rooms of your home. The realistic design is based on a red brick wall with a contemporary twist of navy highlights and features clever shading and detail to create the illusion of depth and texture. This high quality wallpaper would look equally good either as a feature wall or when used to decorate an entire room