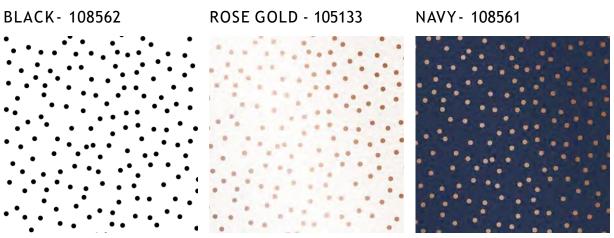

# DOTTY POLKA

This watercolour Polka Dots wallpaper is ideal for bedrooms, nurseries and playrooms. The simple yet effective design features an all-over pattern of metallic and hand painted watercolour polka dots in soft complimentary shades on a white background. Easy to apply just paste the wall to hang.