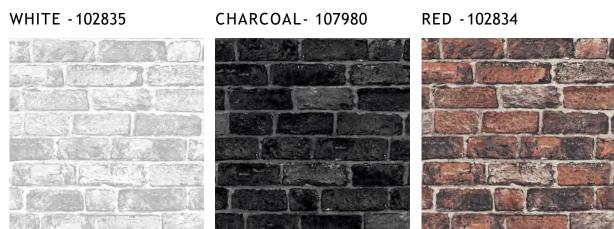

# **BRICK**

Give your home a contemporary urban look with this stylish white brick wallpaper. The realistic design lends a unique and eye-catching effect to any wall that will work wonderfully well with modern interiors.

WHITE - 101686

BLACK -103032