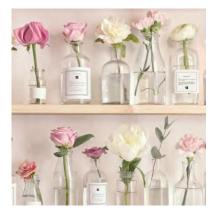

### **FLORISTA**

This conversational print features elegant flowers in apothecary vases on a textured shelf. Florista is a superb modern wallpaper design, and is ideal for a feature wall, paired with another wallpaper, or running throughout a room.