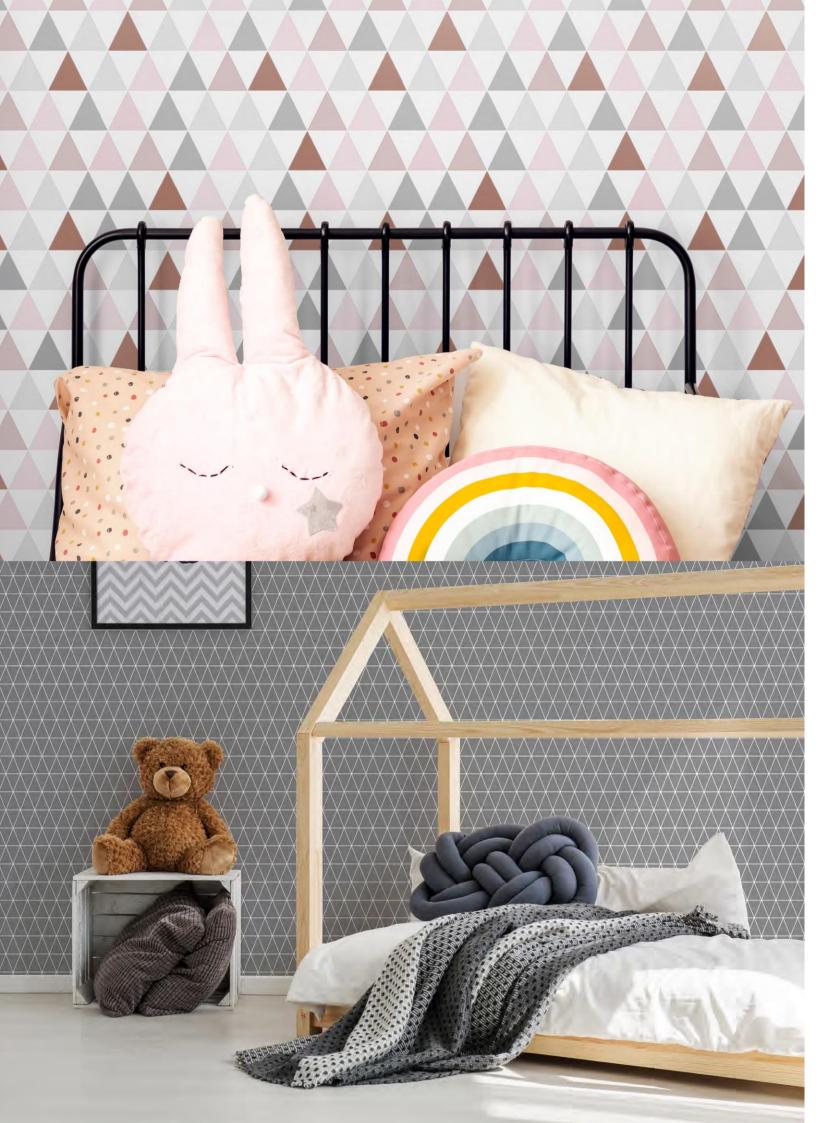

### **TAREK**

This tonal triangle design is a fantastic way to add colour and design in to your home. Use on one or multiple walls for a quick and dramatic transformation.

32-830

### **TRIANGOLIN**

This triangle geometric wallpaper is a great design to add a contemporary look to any room. Use on one or multiple walls for a quick and dramatic transformation.

PINK - 108591

**CO-ORDINATE WITH** 