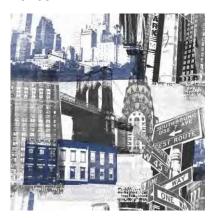

### **NEW YORK**

An overlapping collage of New York's Street Scenes and famous Landmarks. The style of this wallpaper gives off a very graffiti /street style look that is perfect for anyone looking for a contemporary style with a bit of edge.

50-841