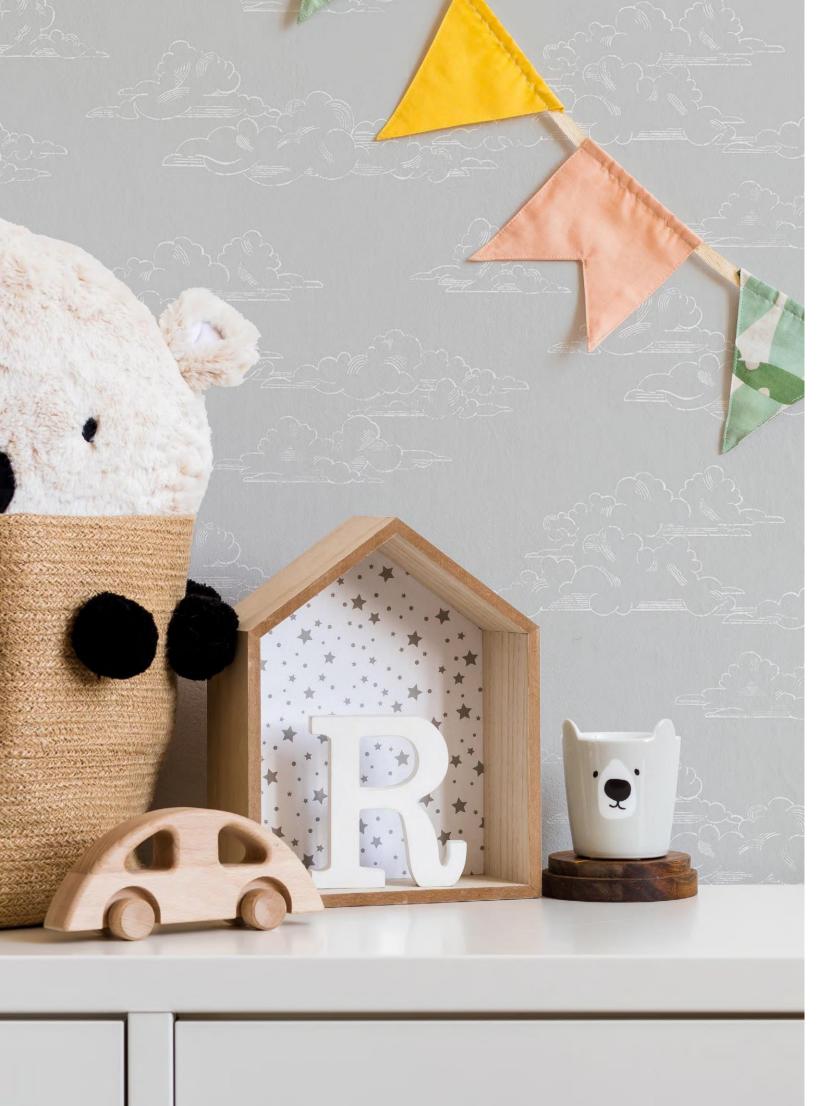

# **CLOUDS**

The cloud wallpaper brings the cloud trend right up to date. The modern and fun design brings a great stylish solution to your children's bedroom.