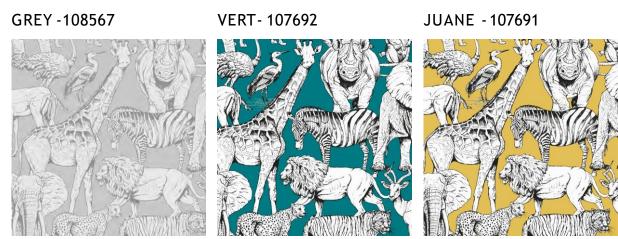

# JUNGLE ANIMALS

Featuring all the best loved safari animals, Jungle Animals is an illustrative design on an on-trend backdrop. A compilation of giraffes, zebras, elephants, rhinos, monkeys and more; this beautiful unique design will add a touch of safari beauty wherever it is used.

CREAM - 104894

MIDNIGHT - 104893