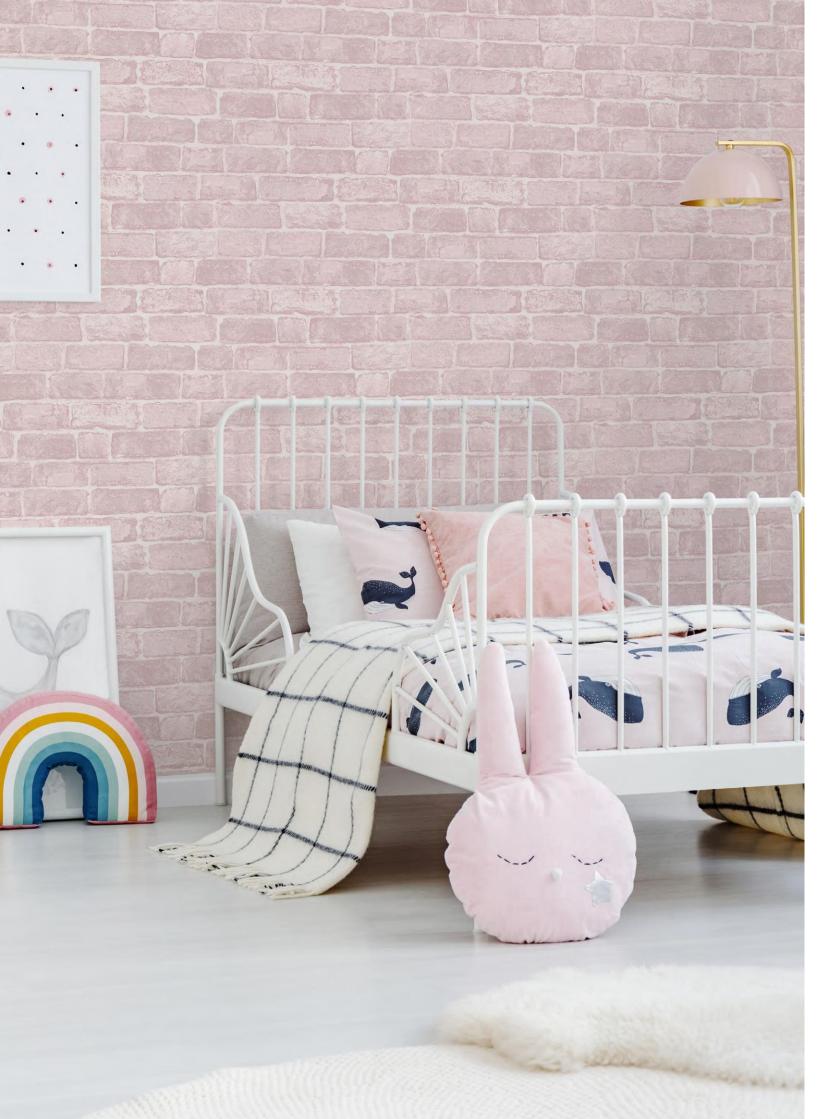

### **BRICK**

Add a stylish finishing touch to any room with our beautifully on trend Pink Brick. This design offers a fresh take on a classic brick pattern. The design features a detailed brick wall print in beautiful soft pink tones, with clever shading to add to the effect. This high quality wallpaper will look great when used to decorate a whole room or to create a stunning feature wall.