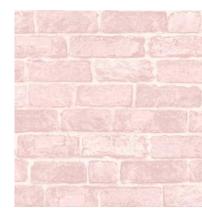

### **BRICK**

Add a stylish finishing touch to any room with our beautifully on trend Pink Brick. This design offers a fresh take on a classic brick pattern. The design features a detailed brick wall print in beautiful soft pink tones, with clever shading to add to the effect. This high quality wallpaper will look great when used to decorate a whole room or to create a stunning feature wall.