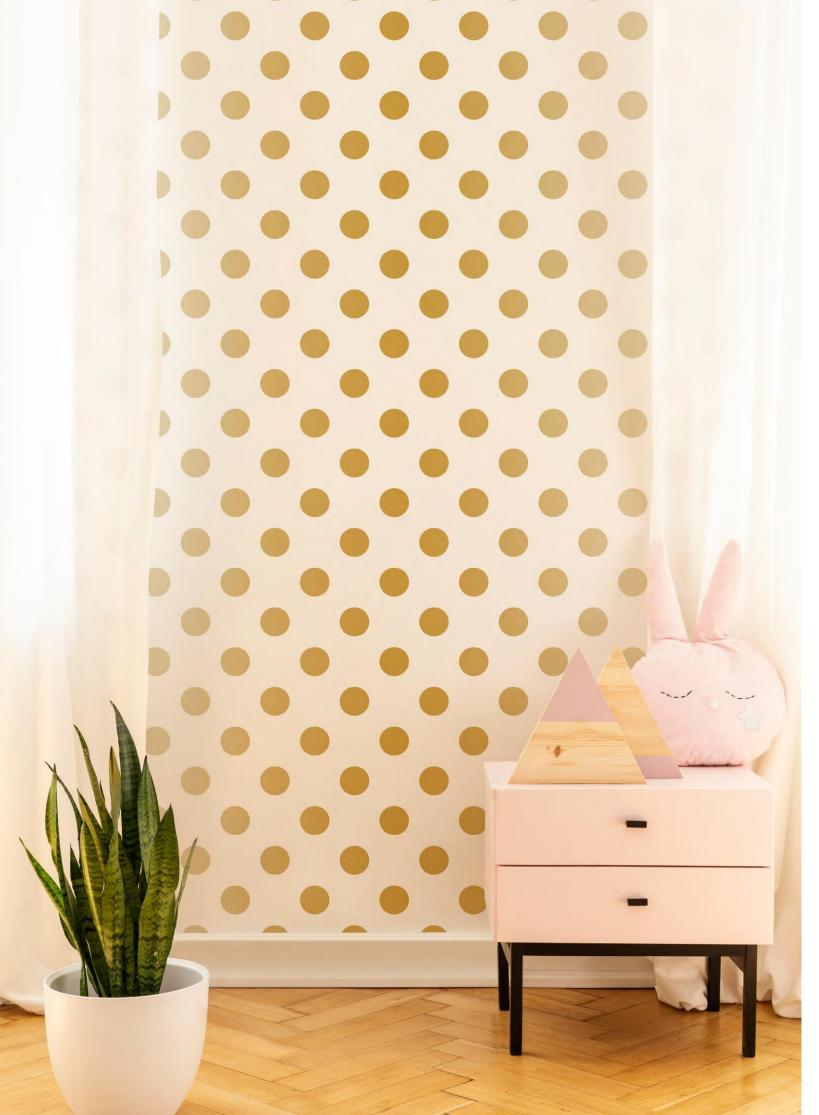

# DOTTY POLKA

This watercolour Polka Dots wallpaper is ideal for bedrooms, nurseries and playrooms. The simple yet effective design features an all-over pattern of metallic and hand painted watercolour polka dots in soft complimentary shades on a white background. Easy to apply just paste the wall to hang.