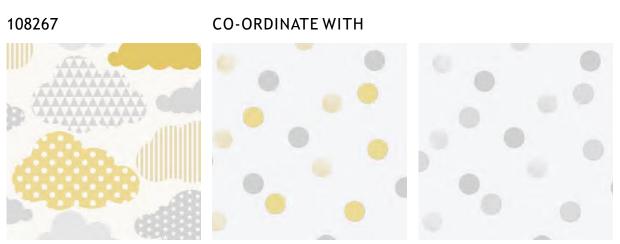

# VINTAGE CLOUDS

This beautiful hand drawn vintage clouds wallpaper will add a stylish finishing touch to a bedroom or nursery. The simple yet effective design features a pattern of vintage white clouds on a white background, with a smooth matt finish. Create a beautiful feature wall or give your room a truly dreamy feel with all four walls.

# **CLOUDS**

The cloud wallpaper brings the cloud trend right up to date. The modern and fun design brings a great stylish solution to your children's bedroom.