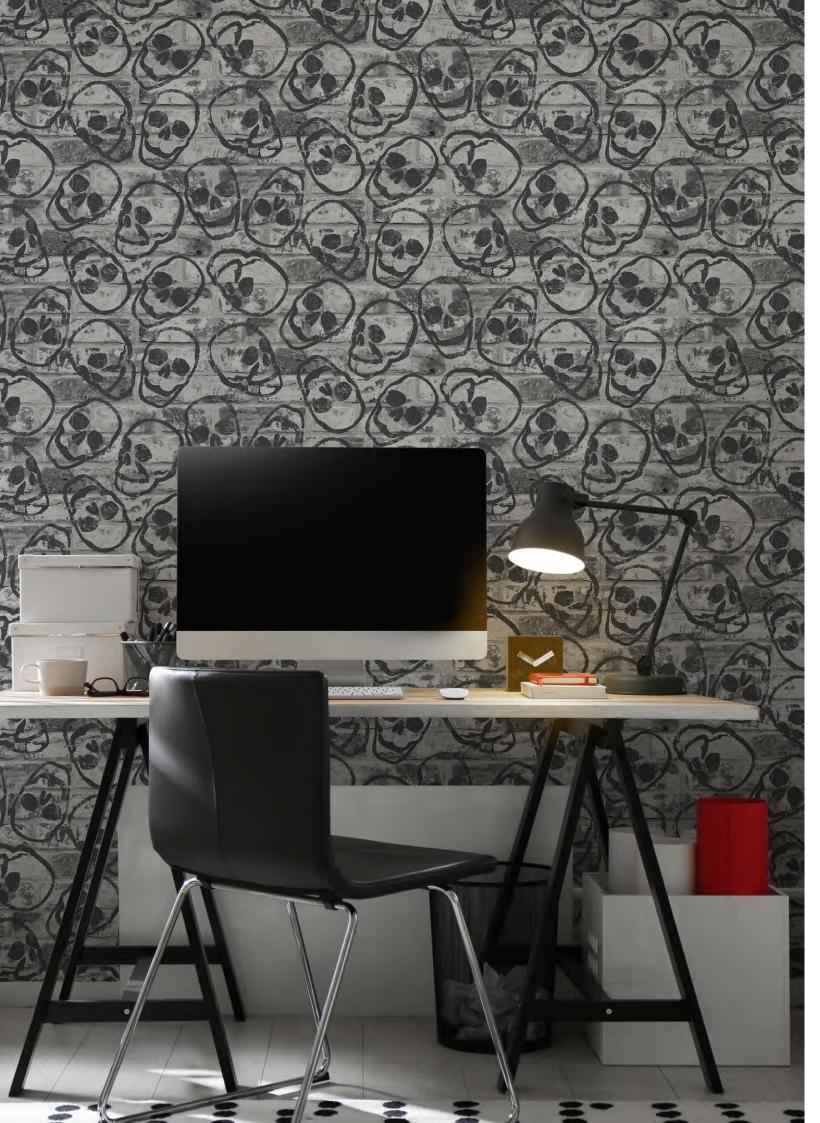

# SKULL WALL

Skulls Wall is a bold take on the forever popular brick wall trend. Featuring hand drawn, graffiti style repeating skulls on a dark grey brick wall; this wallpaper would look great in a teens room. This wallpaper could be used to make a statement feature wall or to decorate a entire room.

108596