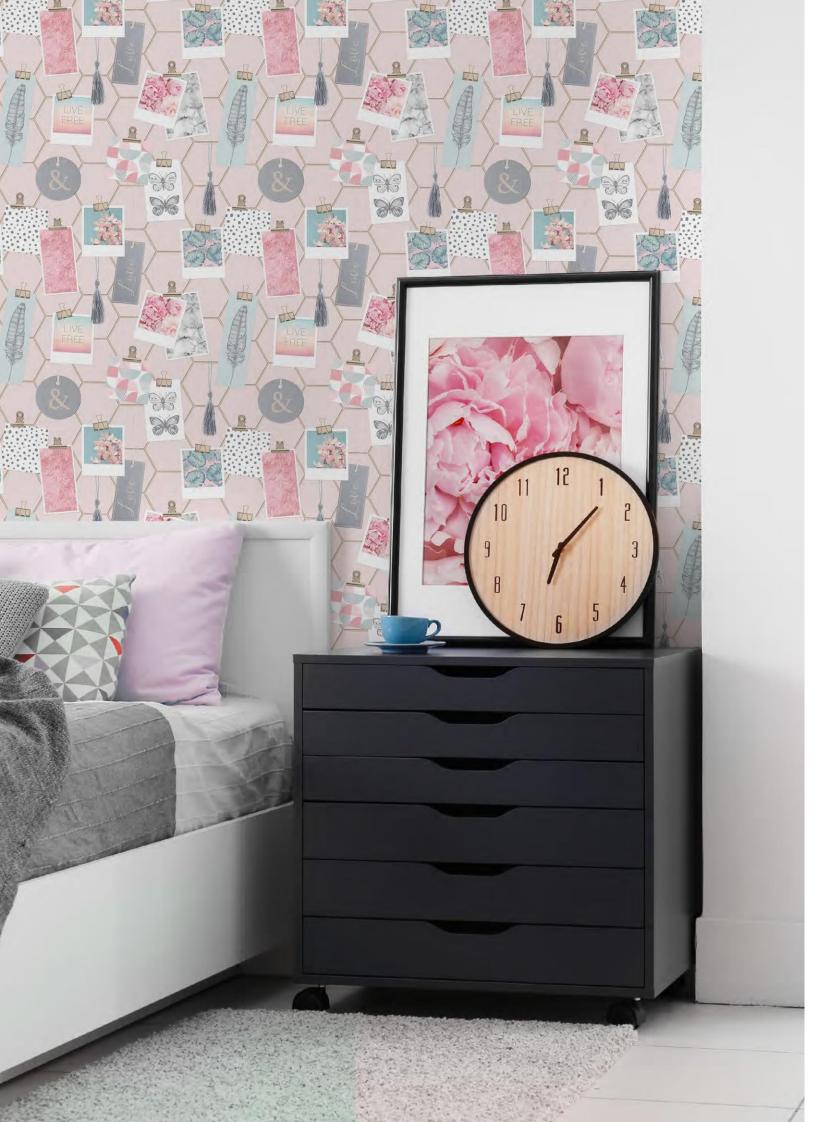

# **CLIP FRAMES**

Add a stylish finishing touch to a fashionistas bedroom. This on trend design offers a cool teen vibe with its stylish quotes and imagery used. Featuring a subtle geometric backdrop and clip imagery, offering a contemporary feel, this design would look great as a feature wall and equally as great on all walls.