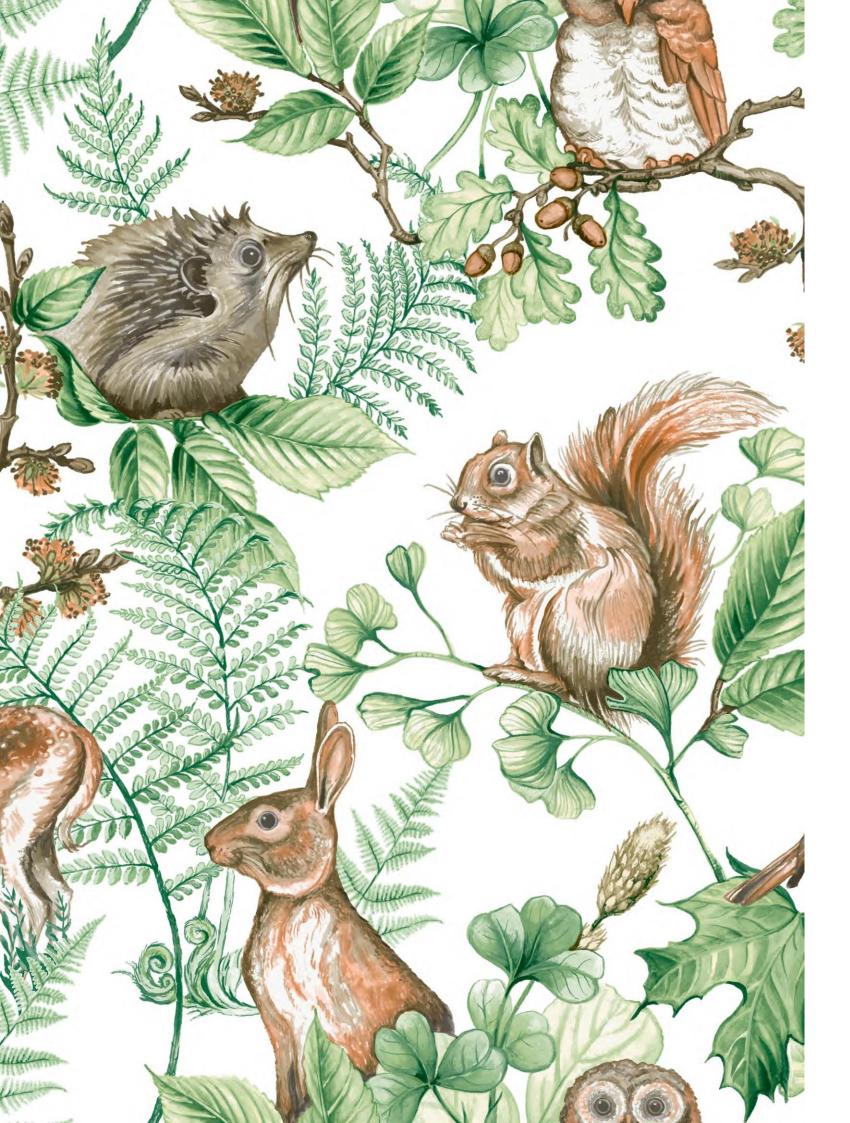

# WOODLAND ANIMALS

Our Woodland Animals wallpaper is one of our firm favourites for the kids room! Featuring whimsical and charming hand painted bunnies, deer, birds, hedgehogs and friends woven amongst an array of greenery that you would find on a forest floor on an on-trend navy backdrop. Also available in a natural colourway.