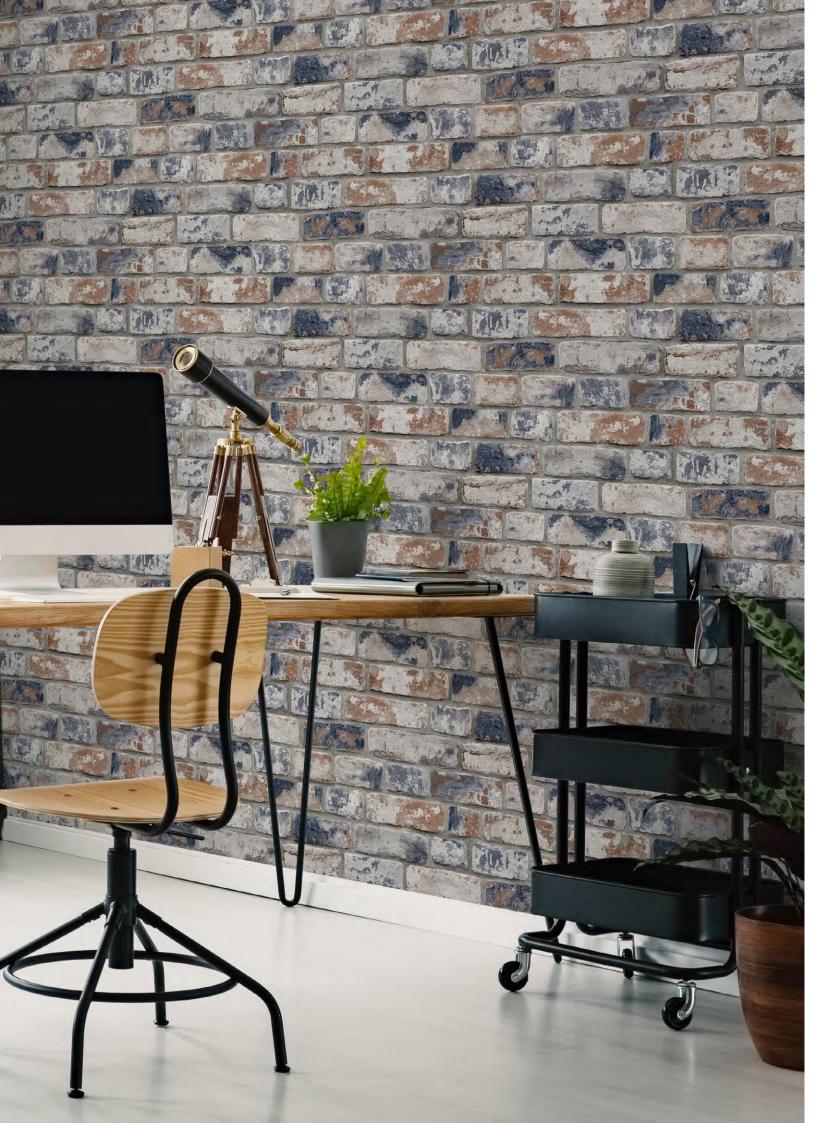

# SKULL WALL

Skulls Wall is a bold take on the forever popular brick wall trend. Featuring hand drawn, graffiti style repeating skulls on a dark grey brick wall; this wallpaper would look great in a teens room. This wallpaper could be used to make a statement feature wall or to decorate a entire room.

# DISTRESSED BRICK

This fantastic Brick Wallpaper will make a stylish feature in most rooms of your home. The realistic design is based on a red brick wall with a contemporary twist of navy highlights and features clever shading and detail to create the illusion of depth and texture. This high quality wallpaper would look equally good either as a feature wall or when used to decorate an entire room