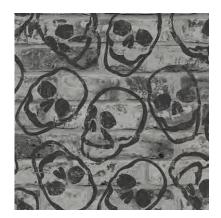

# SKULL WALL

Skulls Wall is a bold take on the forever popular brick wall trend. Featuring hand drawn, graffiti style repeating skulls on a dark grey brick wall; this wallpaper would look great in a teens room. This wallpaper could be used to make a statement feature wall or to decorate a entire room.

108596