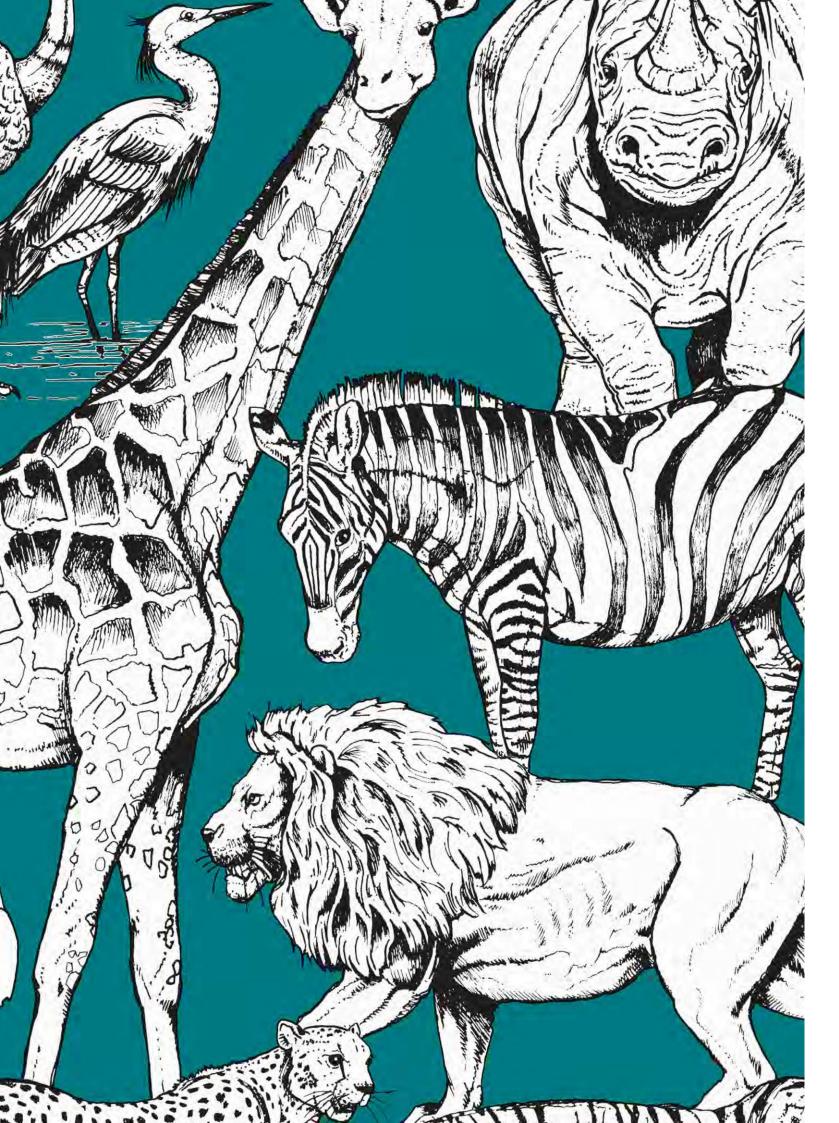

# JUNGLE ANIMALS

Featuring all the best loved safari animals, Jungle Animals is an illustrative design on an on-trend backdrop. A compilation of giraffes, zebras, elephants, rhinos, monkeys and more; this beautiful unique design will add a touch of safari beauty wherever it is used.