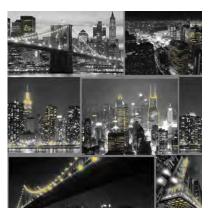

### CITY AT NIGHT

Featuring New York City's most famous landmarks, it's ideal for contemporary apartments & bedrooms. Boasting a trendy black & white colour scheme, highlighted by hints of orange, it really shows off The Big Apple in all its glory.

104631