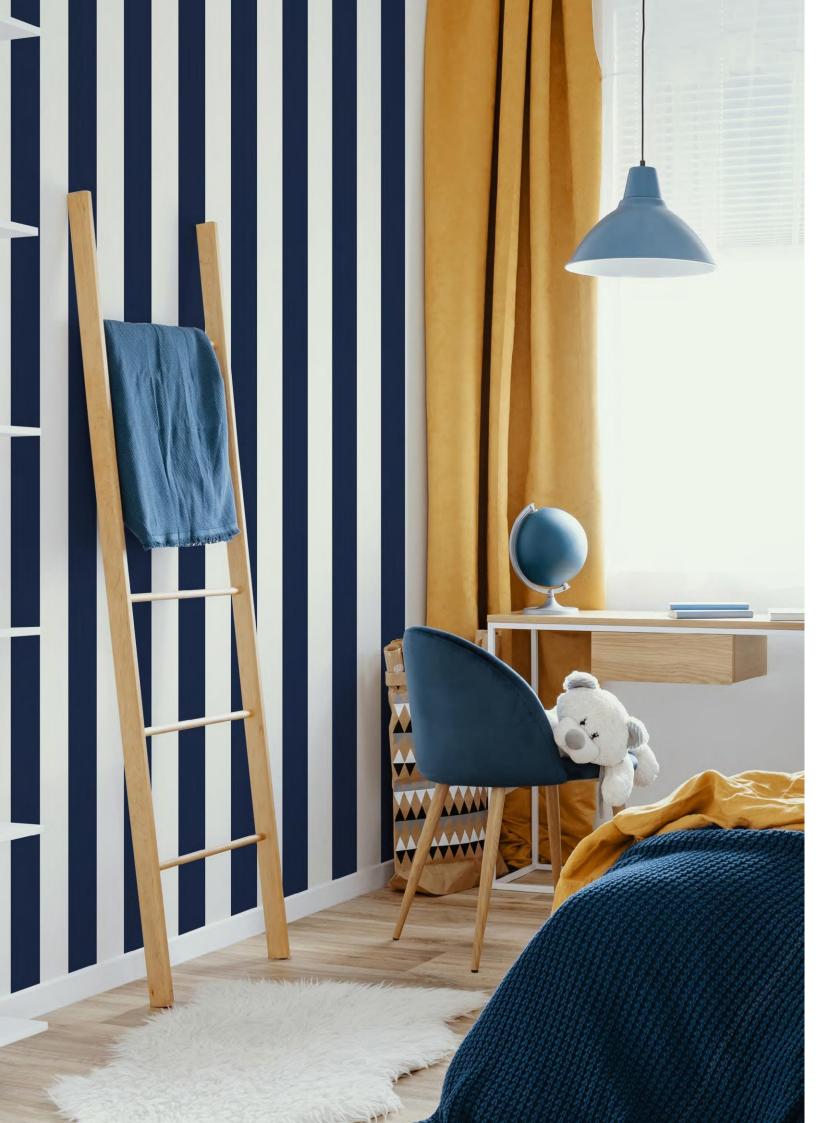

### **STRIPE**

This striking Stripe wallpaper features a wide stripe design in a bold on trend colour palette alternating with a matte white stripe for an eye-catching look. This high quality wallpaper can be hung either vertically or horizontally. On our paste the wall paper this design is easy to hang and remove when you fancy a change. This design coordinates with our Superstar and Dotty wallpapers.