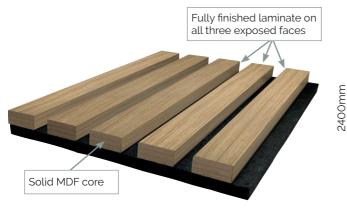

## **Features**

- > Fully finished laminate
- Laminated on all three exposed faces
- ▶ Solid MDF core for durability
- Backing made from recycled fire retardent (EU B1) polyester fibre
- ▶ Robust construction
- Excellent acoustic sound absorption
- ▶ 15-year guarantee