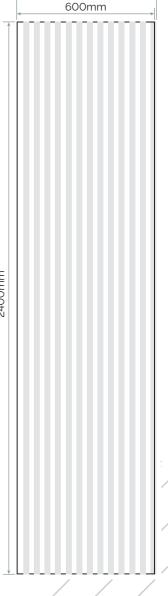

## **Specifications**

**Overall Size:** 2400mm (H) x 608mm (W) x 21mm (D)

Slat Size:  $2400mm (H) \times 25mm (W) \times 12mm (D)$ 

 $\textbf{Backing:} \ 9 \text{mm (D)} \ \text{black felt material made from}$ 

608mm

Armijhind com