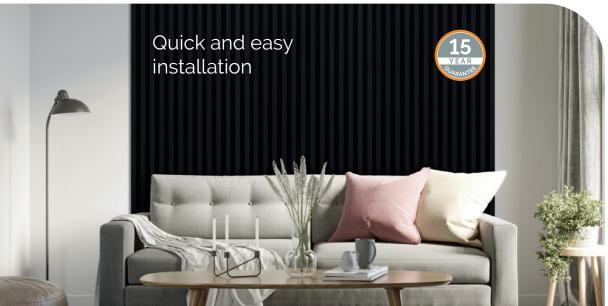

## **Features**

- > Fully finished laminate
- Laminated on all three exposed faces
- ▶ Solid MDF core for durability
- Backing made from recycled fire retardent (EU B1) polyester fibre
- ▶ Robust construction
- Excellent acoustic sound absorption
- ▶ 15-year guarantee