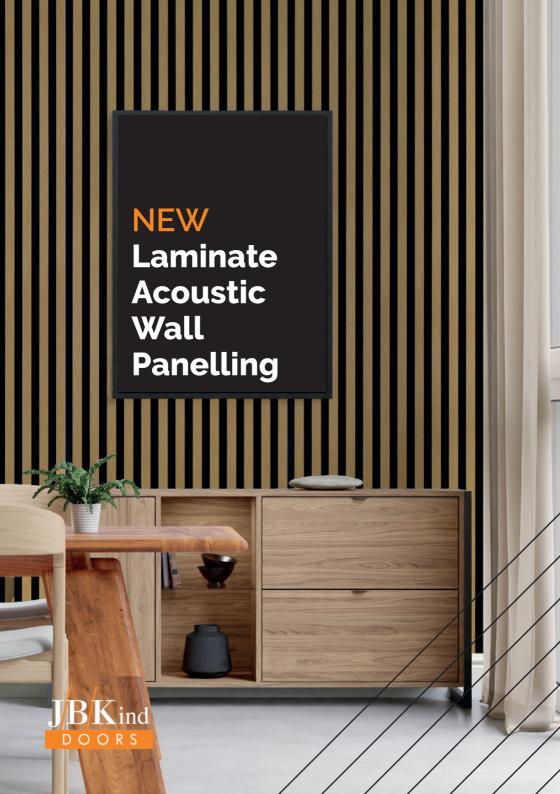

## Easy to install and the perfect complement to JB Kind's range of doors

Transform your spaces with cutting-edge acoustic wall panelling, available in a choice of contemporary laminate finishes, our panels not only enhance aesthetics but also provide beneficial sound absorption qualities.

## **Features**

- > Fully finished laminate
- Laminated on all three exposed faces
- ▶ Solid MDF core for durability
- Backing made from recycled fire retardent (EU B1) polyester fibre
- ▶ Robust construction
- Excellent acoustic sound absorption
- ▶ 15-year guarantee