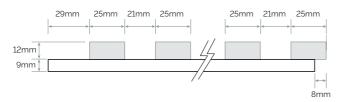

## **Specifications**

**Overall Size:** 2400mm (H) x 608mm (W) x 21mm (D)

Slat Size:  $2400mm (H) \times 25mm (W) \times 12mm (D)$ 

 $\textbf{Backing:} \ 9 \text{mm (D)} \ \text{black felt material made from}$ 

recycled polyester fibre

 $\textbf{Panel Assembly:} \ \textbf{Slats are glued and stapled to the}$ 

backing for extra sturdiness

Certifications: FSC® certified, Fire retardant backing

material (EU B1)

**Real Oak Veneer Wall Panelling - also available** See website for more details.