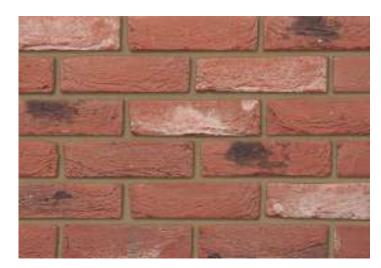

## Ivanhoe Olde Village

## **Product Information**

lbstock Code: 0062

Type: Stock

Facing Description: Sandcreased

Dry Brick Weight (kg): 2.1kg
Pack Quantity: 430

Packaging (standard): Banded (plastic) & Stretchwrapped

Factory: Leicester

## Technical Specification (to BS EN 771-1)

Brick Dimensions (L x W x H mm): 215x102x65

Size Tolerances Mean & Range: T2 R1

Configuration: Single Frog

Voids (%): 8-13

Compressive Strength (N/mm²): 20

Active Soluble Salts: S2