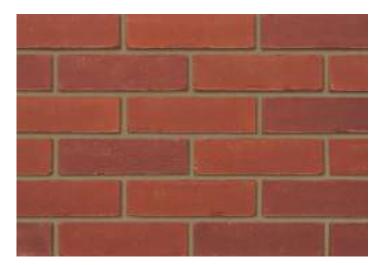

## Heritage Red Blend

**Ibstock Code:** 4986

Type: Stock

Facing Description: Sandfaced

Dry Brick Weight (kg): 2.2kg 500

Pack Quantity:

Packaging (standard): Banded (plastic) & Shrinkwrapped

Factory: Ellistown