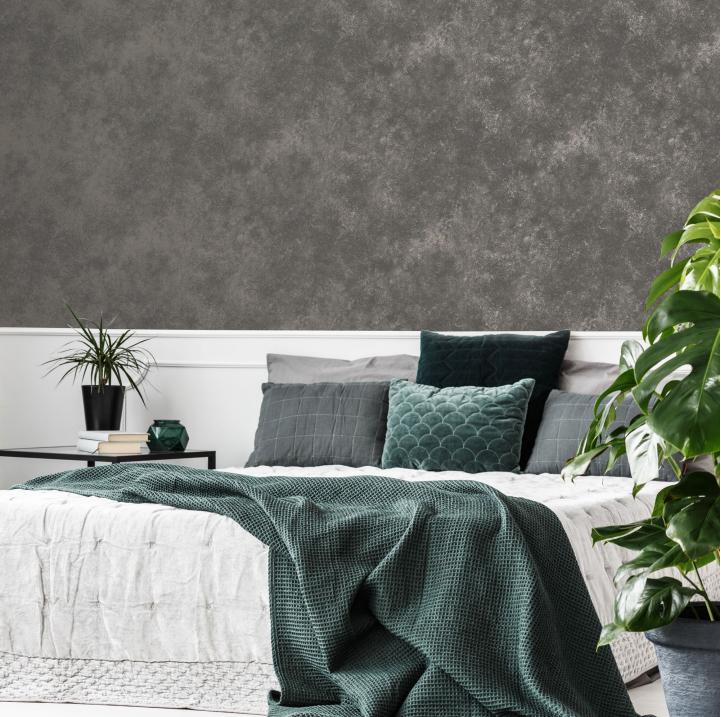

## Gilded Concrete Quartz 115724

GILDED CONCRETE COMES IN 3 COLOURWAYS, It as an elegant textured design, with a Distressed concrete effect which is highlighted with metallic hues. Use this across all four walls to create an opulent atmosphere or pair with the Archive Damask for a fabulous statement look!

115725 Pearl

115722 Onyx