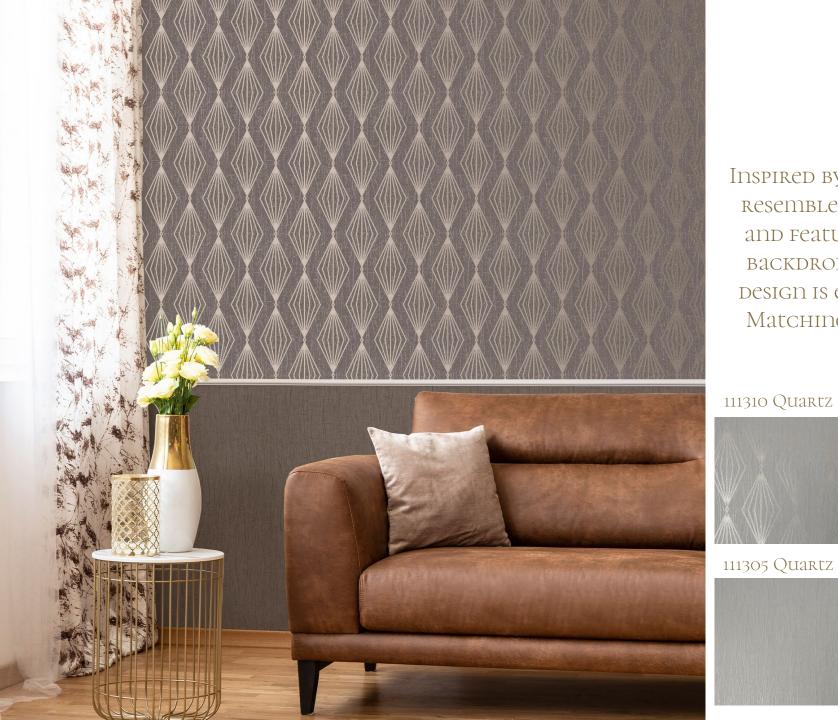

## Marquise Geo Smokey Quartz 111311

Inspired by and named after the diamond cut it resembles the Marquise Geo is a noble design and features a luxurious folded silk emboss BACKDROP WITH METALLIC HIGHLIGHTS. THE GEO Design is embellished with glitter highlights. Matching coordinate Marquise Plain is also available.

111308 Sapphire

111313 Emerald

111303 Pearl

111306 Emerald