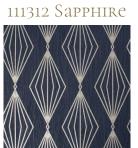

statement colours. The gilded texture plain compliments the Serene Seedhead to offer a four wall solution.



119966 Таире



#### 120865 Sapphire









#### GILDED TEXTURE Sapphire 115709

#### Таире

As the name suggests gilded texture is an opulent, richly embellished texture, resembling a grass cloth design. The deep horizontal emboss is enhanced with metallic highlights for a glamorous and luxurious look for your walls.



#### 111296 Emerald



#### 111297 Pearl



## Marquise Geo Smokey Quartz 111311

Inspired by and named after the diamond cut it resembles the Marquise Geo is a noble design and features a luxurious folded silk emboss BACKDROP WITH METALLIC HIGHLIGHTS. THE GEO Design is embellished with glitter highlights. Matching coordinate Marquise Plain is also available.





111308 Sapphire







111313 Emerald

111303 Pearl

111306 Emerald





### Marquise Plain Quartz 111305

A sumptuous deeply embossed texture resembling swathes of folded silk. Features a subtle metallic embellishment for a rich and opulent finish for your walls. Perfect for all four walls or as a coordinate for the Marquise Geo design.

111306

Emerald

111303

Pearl

111308

Sapphire

111304

Smokey Quartz





## BOUTIQUE

LUXURY

WALLPAPER

# INDULGENCE