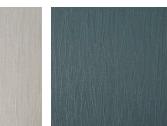

### Marquise Plain Quartz 111305

A sumptuous deeply embossed texture resembling swathes of folded silk. Features a subtle metallic embellishment for a rich and opulent finish for your walls. Perfect for all four walls or as a coordinate for the Marquise Geo design.

111306

Emerald

111303

Pearl

111308

Sapphire

111304

Smokey Quartz