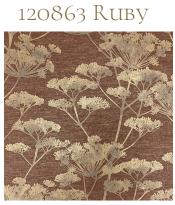

## Serene Seedhead Grey 119968

Serene Seedhead is available in 6 colourways from easy living neutrals to bold statement colours. The gilded texture plain compliments the Serene Seedhead to offer a four wall solution.

119966 Таире