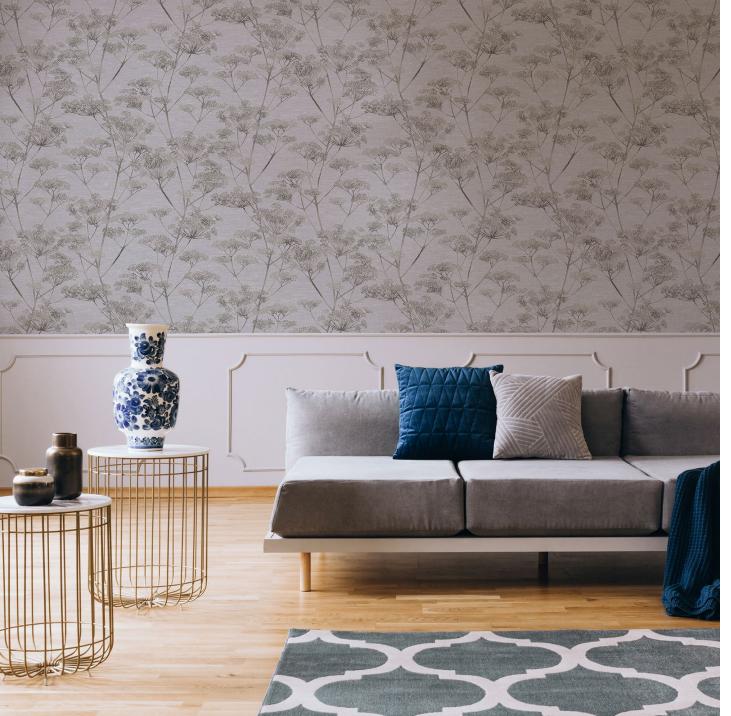

## Serene Seedhead Grey 119968

Serene Seedhead is available in 6 colourways from easy living neutrals to bold statement colours. The gilded texture plain compliments the Serene Seedhead to offer a four wall solution.