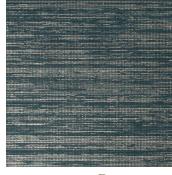

#### GILDED TEXTURE Sapphire 115709

#### Таире

As the name suggests gilded texture is an opulent, richly embellished texture, resembling a grass cloth design. The deep horizontal emboss is enhanced with metallic highlights for a glamorous and luxurious look for your walls.