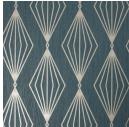

## Marquise Geo Smokey Quartz 111311

Inspired by and named after the diamond cut it resembles the Marquise Geo is a noble design and features a luxurious folded silk emboss BACKDROP WITH METALLIC HIGHLIGHTS. THE GEO Design is embellished with glitter highlights. Matching coordinate Marquise Plain is also available.

111308 Sapphire

111313 Emerald

111303 Pearl

111306 Emerald