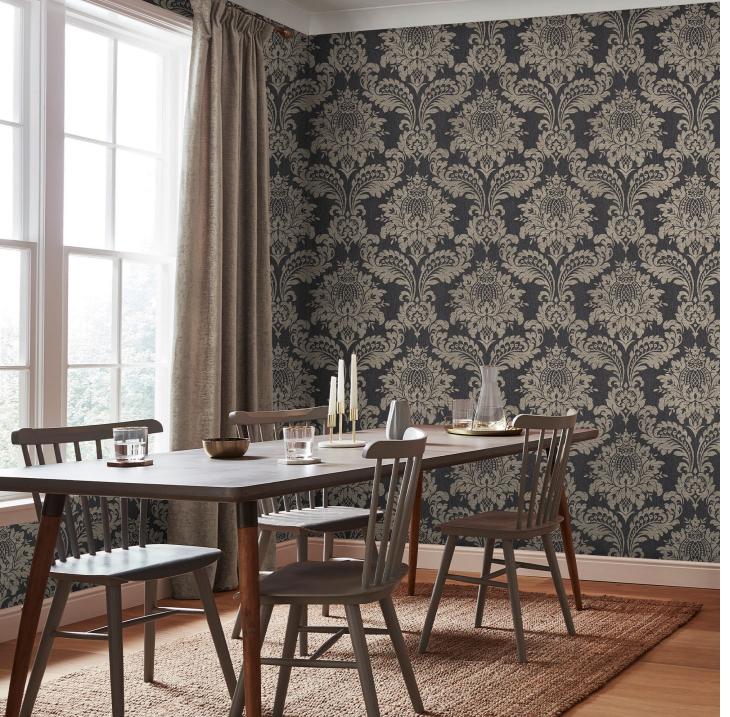

## Archive Damask Black & Gold 119971

Archive Damask is a bold debossed design which has luxurious flair making this design will make a classical statement in any home.

Archive Damask comes in 4 colourways which can be paired with the Gilded Concrete for an overall complimenting look.