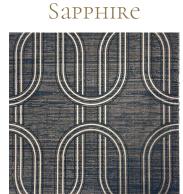

### Indulgent Ruby 120861

Indulgent is a new design in 6 colourways, featuring interlinked ovals with an opulent gilded texture running throughout the background. This design co-ordinates with the Gilded Texture Plain wallpaper to give a four wall co-ordinated offer.

#### 120865 Sapphire

#### GILDED TEXTURE Sapphire 115709