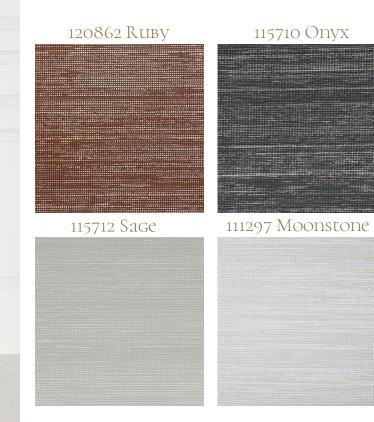

#### GILDED TEXTURE Sapphire 115709

#### Таире

As the name suggests gilded texture is an opulent, richly embellished texture, resembling a grass cloth design. The deep horizontal emboss is enhanced with metallic highlights for a glamorous and luxurious look for your walls.

#### 111296 Emerald

#### 111297 Pearl