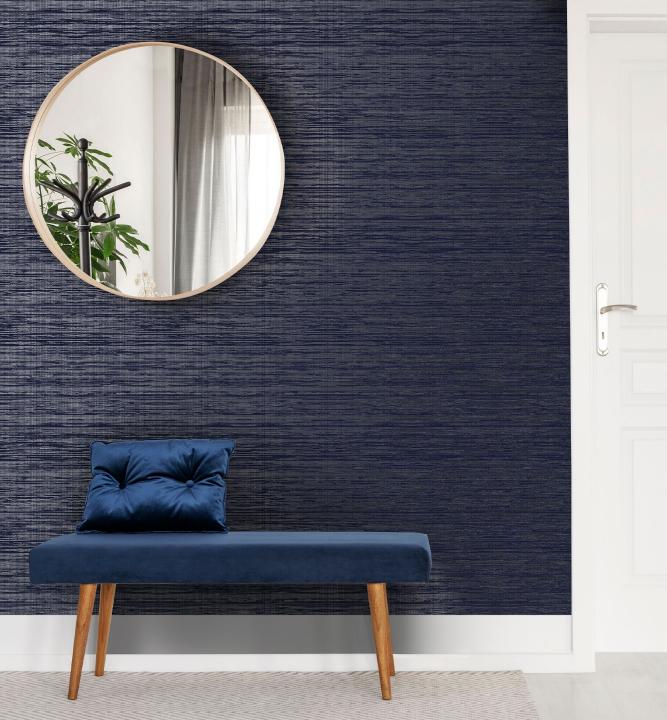

#### GILDED TEXTURE Sapphire 115709

#### Таире

As the name suggests gilded texture is an opulent, richly embellished texture, resembling a grass cloth design. The deep horizontal emboss is enhanced with metallic highlights for a glamorous and luxurious look for your walls.