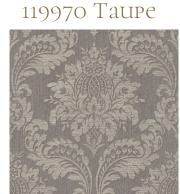

## Archive Damask Black & Gold 119971

Archive Damask is a bold debossed design which has luxurious flair making this design will make a classical statement in any home.

Archive Damask comes in 4 colourways which can be paired with the Gilded Concrete for an overall complimenting look.