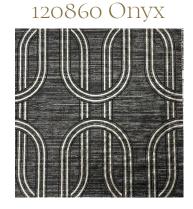

### Indulgent Ruby 120861

Indulgent is a new design in 6 colourways, featuring interlinked ovals with an opulent gilded texture running throughout the background. This design co-ordinates with the Gilded Texture Plain wallpaper to give a four wall co-ordinated offer.

120855 Pearl

120857 Moonstone