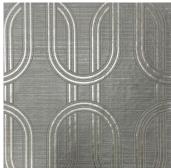

### Indulgent Ruby 120861

Indulgent is a new design in 6 colourways, featuring interlinked ovals with an opulent gilded texture running throughout the background. This design co-ordinates with the Gilded Texture Plain wallpaper to give a four wall co-ordinated offer.