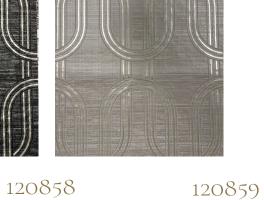

### Indulgent Ruby 120861

Indulgent is a new design in 6 colourways, featuring interlinked ovals with an opulent gilded texture running throughout the background. This design co-ordinates with the Gilded Texture Plain wallpaper to give a four wall co-ordinated offer.

120855 Pearl

120857 Moonstone