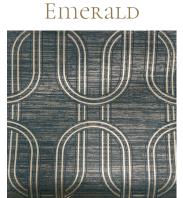

### Indulgent Ruby 120861

Indulgent is a new design in 6 colourways, featuring interlinked ovals with an opulent gilded texture running throughout the background. This design co-ordinates with the Gilded Texture Plain wallpaper to give a four wall co-ordinated offer.

#### 111296 Emerald