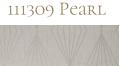

### Marquise Plain Quartz 111305

A sumptuous deeply embossed texture resembling swathes of folded silk. Features a subtle metallic embellishment for a rich and opulent finish for your walls. Perfect for all four walls or as a coordinate for the Marquise Geo design.

111306

Emerald

111303

Pearl

111308

Sapphire

111304

Smokey Quartz