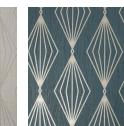

## Marquise Geo Smokey Quartz 111311

Inspired by and named after the diamond cut it resembles the Marquise Geo is a noble design and features a luxurious folded silk emboss BACKDROP WITH METALLIC HIGHLIGHTS. THE GEO Design is embellished with glitter highlights. Matching coordinate Marquise Plain is also available.

111308 Sapphire

111313 Emerald

111303 Pearl

111306 Emerald