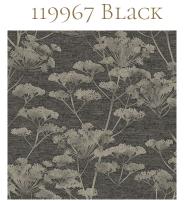

## Serene Seedhead Grey 119968

Serene Seedhead is available in 6 colourways from easy living neutrals to bold statement colours. The gilded texture plain compliments the Serene Seedhead to offer a four wall solution.

119966 Таире