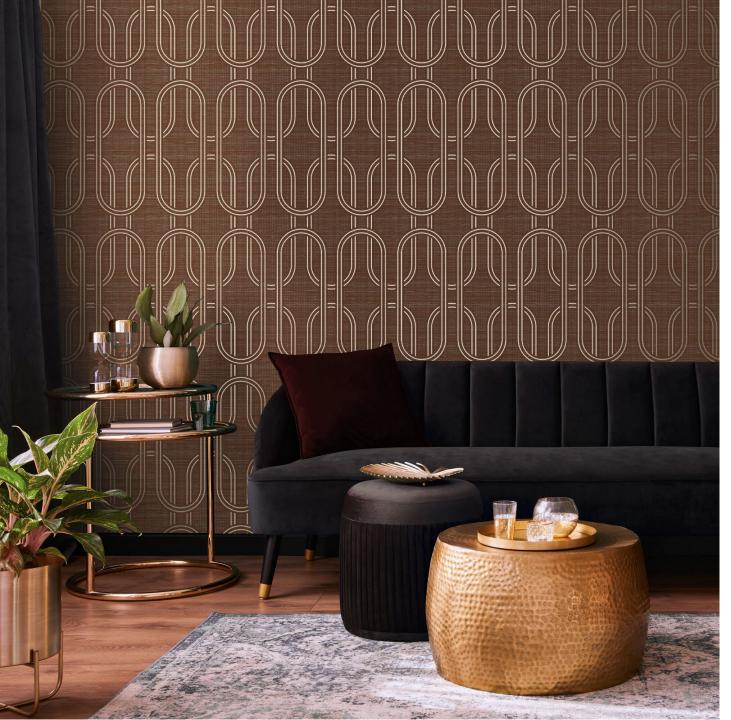

### Indulgent Ruby 120861

Indulgent is a new design in 6 colourways, featuring interlinked ovals with an opulent gilded texture running throughout the background. This design co-ordinates with the Gilded Texture Plain wallpaper to give a four wall co-ordinated offer.

120855 Pearl

120857 Moonstone