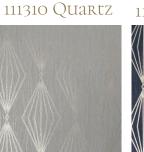

### Marquise Plain Quartz 111305

A sumptuous deeply embossed texture resembling swathes of folded silk. Features a subtle metallic embellishment for a rich and opulent finish for your walls. Perfect for all four walls or as a coordinate for the Marquise Geo design.

111306

Emerald

111303

Pearl

111308

Sapphire

111304

Smokey Quartz