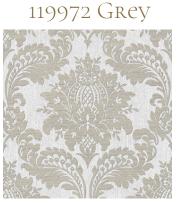

## Archive Damask Black & Gold 119971

Archive Damask is a bold debossed design which has luxurious flair making this design will make a classical statement in any home.

Archive Damask comes in 4 colourways which can be paired with the Gilded Concrete for an overall complimenting look.