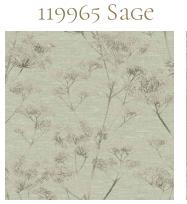

## Serene Seedhead Grey 119968

Serene Seedhead is available in 6 colourways from easy living neutrals to bold statement colours. The gilded texture plain compliments the Serene Seedhead to offer a four wall solution.