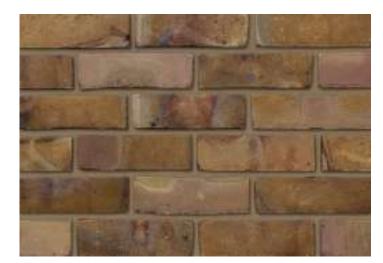

## **Funton Old Chelsea**

## **Yellow**

## Product Information

lbstock Code: 4053

Type: Stock

Facing Description: Sandfaced

Dry Brick Weight (kg): 2.1kg

Pack Quantity: 500

Packaging (standard): Shrinkwrapped On Pallets

Factory: Ashdown