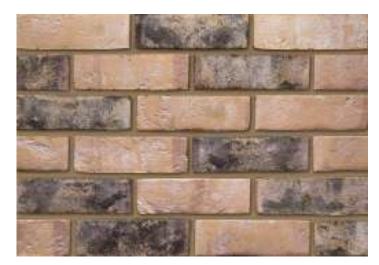

## **New Ivanhoe Cream**

## Product Information

lbstock Code: 0805

Type: Stock

Facing Description: Sandcreased

Dry Brick Weight (kg): 2kg
Pack Quantity: 500

Packaging (standard): Banded (plastic) & Stretchwrapped

Factory: Eclipse

## Technical Specification (to BS EN 771-1)

Brick Dimensions (L x W x H mm): 215x102x65

Size Tolerances Mean & Range: T2 R1

Configuration: Single Frog

Voids (%): 8-13

Compressive Strength (N/mm²): 15

Active Soluble Salts: S2