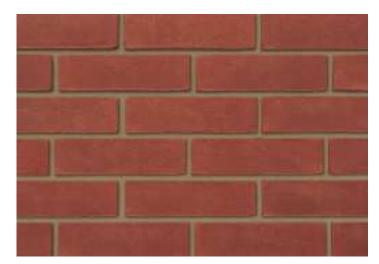

## **Dorset Red Stock**

## Product Information

lbstock Code: 4932

Type: Stock

Facing Description: Sandfaced

Dry Brick Weight (kg): 2.2kg

Pack Quantity: 500

Packaging (standard): Banded (plastic) & Shrinkwrapped

Factory: Ellistown

## Technical Specification (to BS EN 771-1)

Brick Dimensions (L x W x H mm): 215x102x65

Size Tolerances Mean & Range: T2 R1

Configuration: Single Frog

Voids (%): 8-13

Compressive Strength (N/mm²): 20

Active Soluble Salts: S2