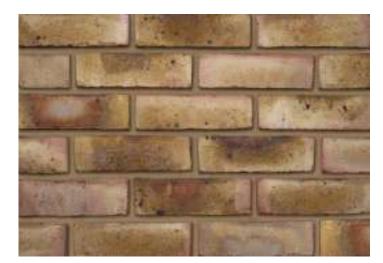

## Cooksbridge Yellow Clamp Stock

| ш |     |         |       |       |                |          |       |
|---|-----|---------|-------|-------|----------------|----------|-------|
| ш | Pro |         |       | 127.3 | OKIN           | Tee Land | 00    |
| ш |     | ra ra r | V7 10 |       | . w / III II I |          | LWILL |

lbstock Code: 4512

Type: Stock

Facing Description: Sandfaced

Dry Brick Weight (kg): 2.2kg

Pack Quantity: 370

Packaging (standard): Banded (plastic)

Factory: Chailey

## Technical Specification (to BS EN 771-1)

Brick Dimensions (L x W x H mm): 215x102x65

Size Tolerances Mean & Range: T1 R1

Configuration: Single Frog

Voids (%): 5-10

Compressive Strength (N/mm²): 12

Active Soluble Salts: S2