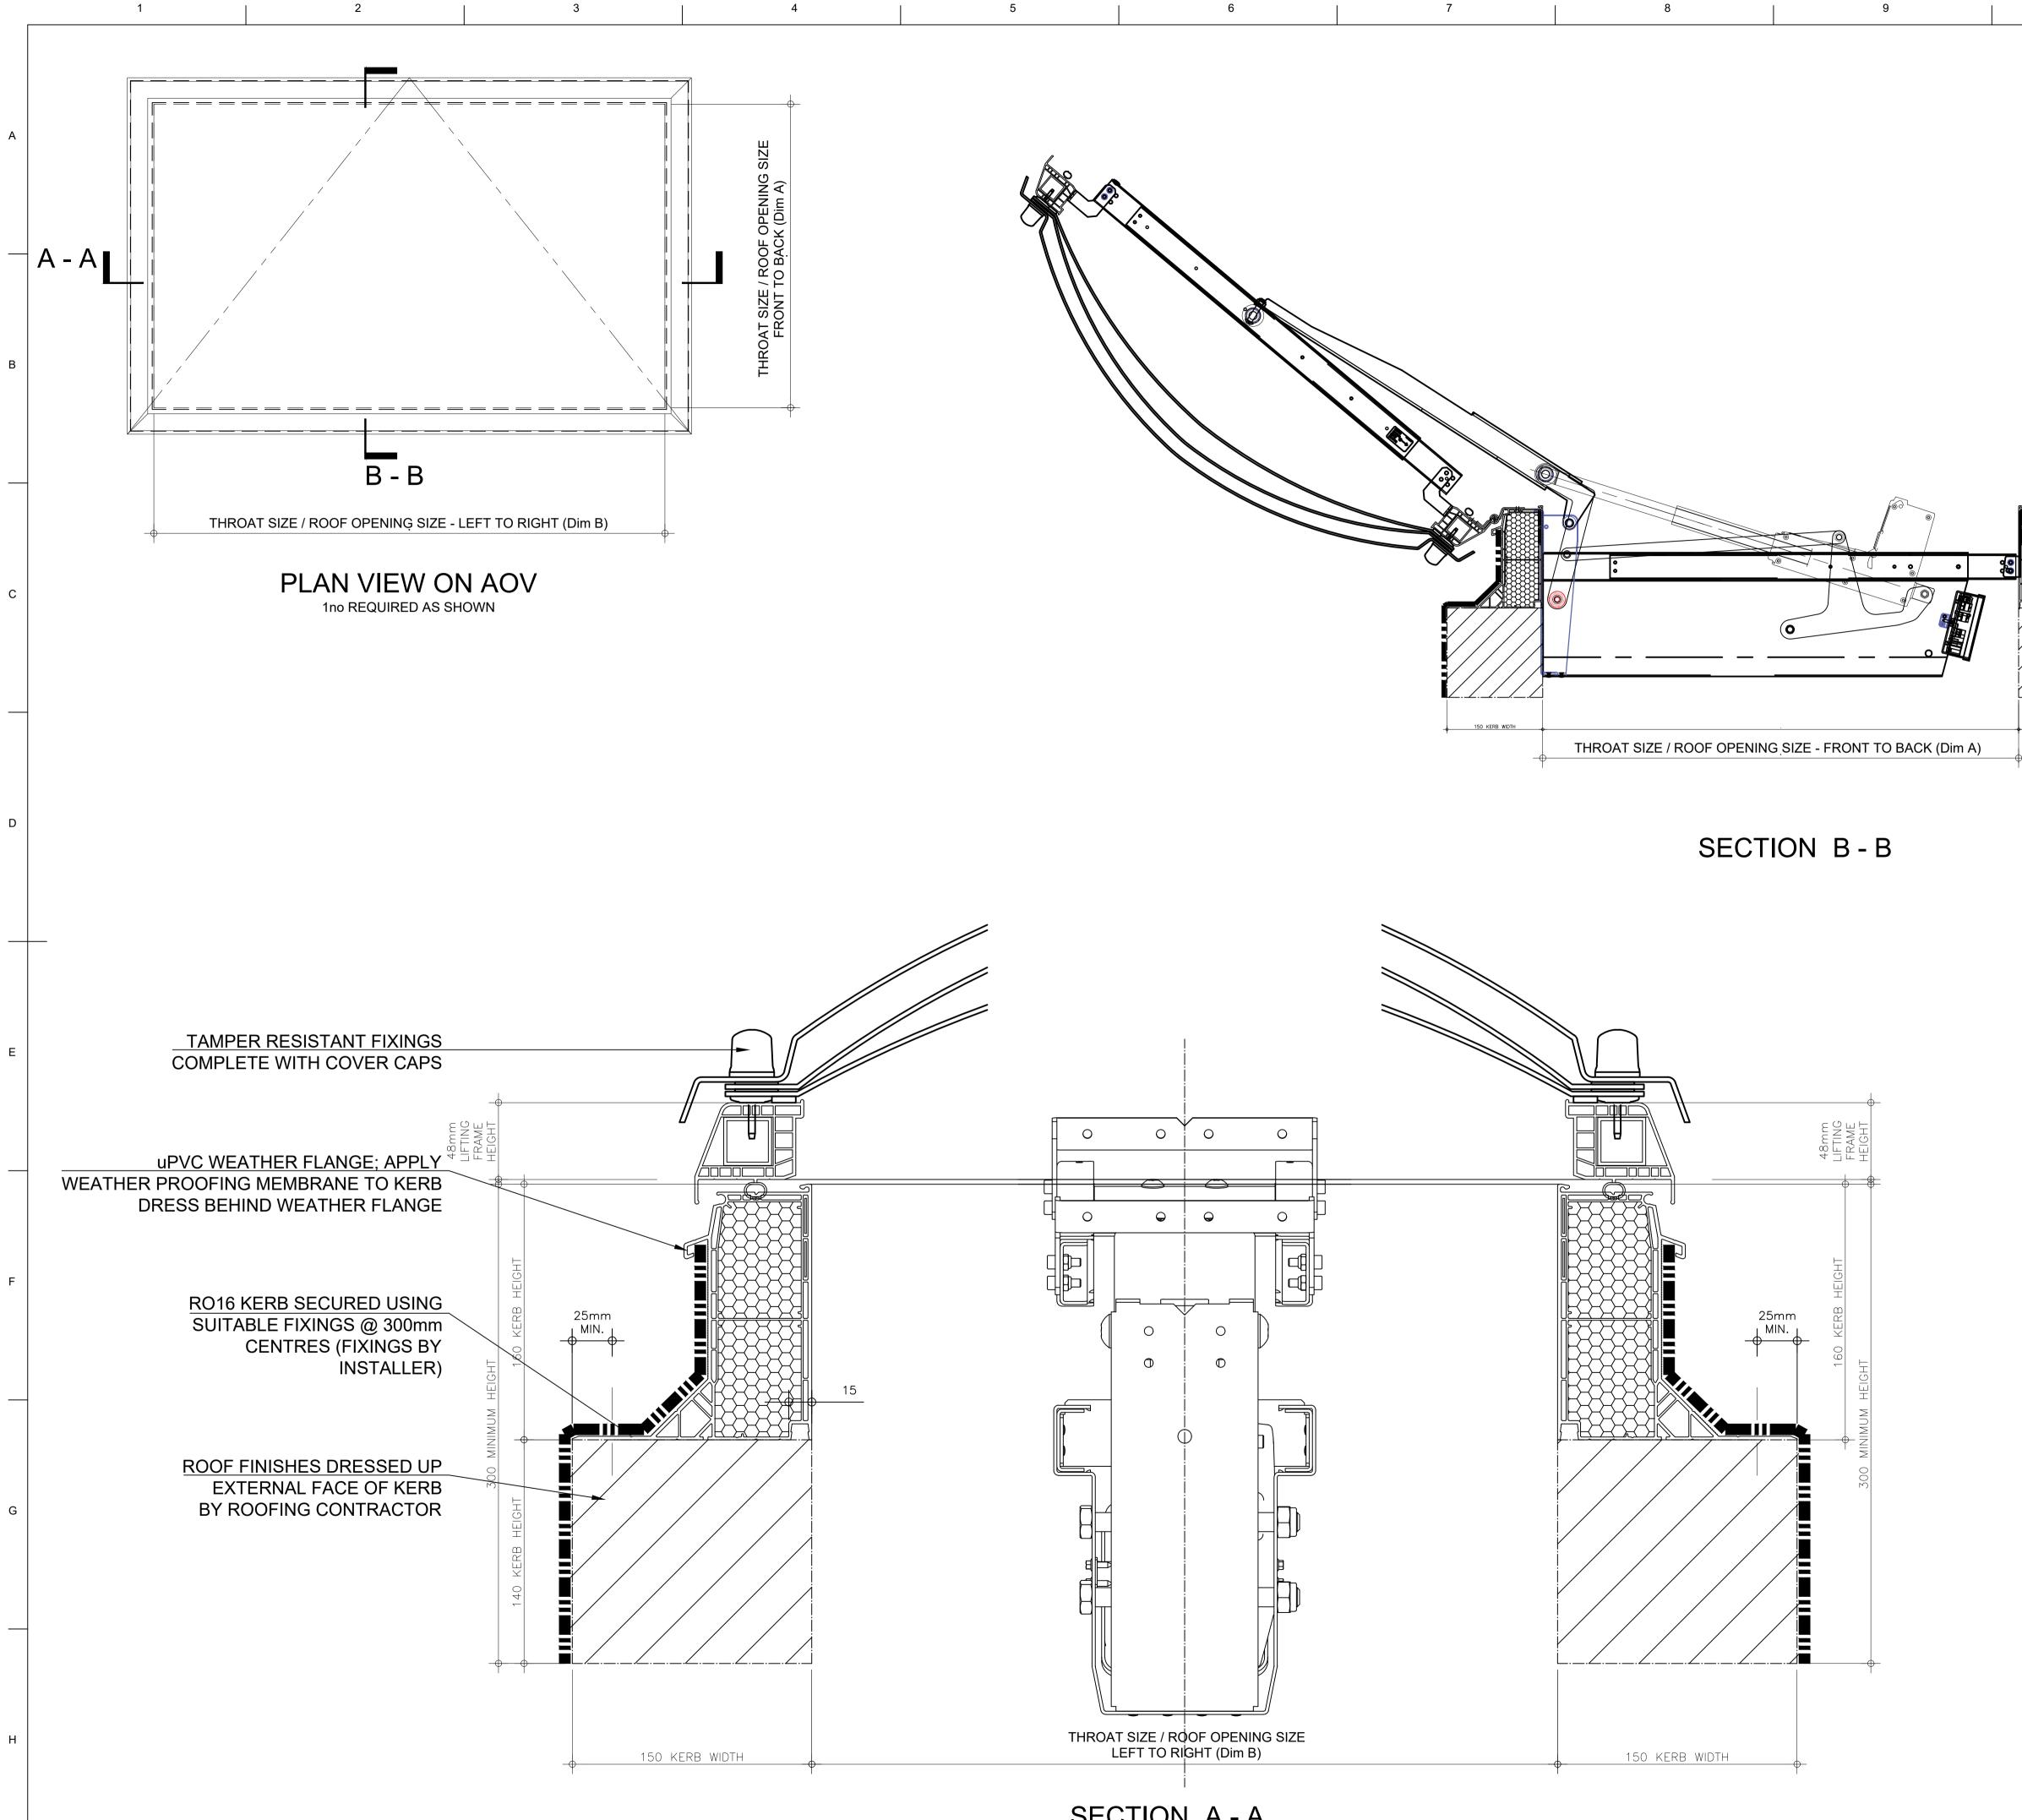

## SECTION A - A

|   |  |  | 8     |   | 0 |
|---|--|--|-------|---|---|
| Ι |  |  | <br>8 | I | 9 |

| Notes:       All dimensions must be checked on site and not scaled from this       Status Abbreviations:     P = For Approval / Comments       C = Constructions:     All = As Manufactured       I = For Information Only     All = As Manufactured       Quantity of Rooflight(s)     Ino       Throat / roof opening - front to back (mm)     Dim A       Throat / roof opening - left to right (mm)     Dim B                                                                                                                                                                                                                                                                                                                                                                                                                                                                                                                                                                                                                                                                                                                                                                                                                                                                                                                                                                                                                                                                                                                                                                                                                                                                                                                                                                                                                                                                                                                                                                                                                                                                                             |                                                                            |                                                                     |                                          |                         |                                                            |                                                      |                                                                                 |                                                    |                                             |              |           |
|---------------------------------------------------------------------------------------------------------------------------------------------------------------------------------------------------------------------------------------------------------------------------------------------------------------------------------------------------------------------------------------------------------------------------------------------------------------------------------------------------------------------------------------------------------------------------------------------------------------------------------------------------------------------------------------------------------------------------------------------------------------------------------------------------------------------------------------------------------------------------------------------------------------------------------------------------------------------------------------------------------------------------------------------------------------------------------------------------------------------------------------------------------------------------------------------------------------------------------------------------------------------------------------------------------------------------------------------------------------------------------------------------------------------------------------------------------------------------------------------------------------------------------------------------------------------------------------------------------------------------------------------------------------------------------------------------------------------------------------------------------------------------------------------------------------------------------------------------------------------------------------------------------------------------------------------------------------------------------------------------------------------------------------------------------------------------------------------------------------|----------------------------------------------------------------------------|---------------------------------------------------------------------|------------------------------------------|-------------------------|------------------------------------------------------------|------------------------------------------------------|---------------------------------------------------------------------------------|----------------------------------------------------|---------------------------------------------|--------------|-----------|
| P = Por Approval / Comments         AH = As Manufactured         AM = As Manufactured         RO16 VERTICAL AOV SPEC         Quantity of Rooflight(s)       1 no         Throat / roof opening - front to back (mm)       Dim A         Throat / roof opening - left to right (mm)       Dim B         Image: A mendment of the sector of the se                                                                                                                                                                                                                                | All                                                                        | dimens                                                              | sions mu                                 | ust be c                | checked                                                    | d on s                                               | ite and                                                                         | l not se                                           | caled f                                     | rom th       | is        |
| Quantity of Rooflight(s)     1no       Throat / roof opening - front to back (mm)     Dim A       Throat / roof opening - left to right (mm)     Dim B                                                                                                                                                                                                                                                                                                                                                                                                                                                                                                                                                                                                                                                                                                                                                                                                                                                                                                                                                                                                                                                                                                                                                                                                                                                                                                                                                                                                                                                                                                                                                                                                                                                                                                                                                                                                                                                                                                                                                        | P =<br>C =                                                                 | · Prelim<br>· Const                                                 | ninary Is<br>ruction                     | sue<br>Issue            |                                                            |                                                      |                                                                                 |                                                    |                                             | mment        | ts        |
| Throat / roof opening - front to back (mm)     Dim A       Throat / roof opening - left to right (mm)     Dim B         Image: State     Image: State         Unit A1     Image: State       Rev     Date       Amendment     Dawn       Cleat     The Date       Date     Math Park Gam       Cleat     Cleat                                                                                                                                                                                                                                                                                                                                                                                                                                                                                                                                                                                                                                                                                                                                                                                                                                                                                                                                                                                                                                                                                                                                                                                                                                                                                                                                                                                                                                                | R                                                                          | D16                                                                 | VER                                      | TICA                    |                                                            | OV                                                   | SPE                                                                             | EC                                                 |                                             |              |           |
| Throat / roof opening - front to back (mm)     Dim A       Throat / roof opening - left to right (mm)     Dim B         Image: State     Image: State         Unit A1     Image: State       Rev     Date       Amendment     Dawn       Cleat     The Date       Date     Math Park Gam       Cleat     Cleat                                                                                                                                                                                                                                                                                                                                                                                                                                                                                                                                                                                                                                                                                                                                                                                                                                                                                                                                                                                                                                                                                                                                                                                                                                                                                                                                                                                                                                                | Qua                                                                        | antity                                                              | of Roc                                   | oflight(                | (s)                                                        |                                                      |                                                                                 |                                                    | 1nc                                         | )            |           |
| Image: Section of the sector of the secto | Thr                                                                        | oat / r                                                             | oof op                                   | ening                   | - fron                                                     |                                                      |                                                                                 |                                                    | Din                                         | пA           |           |
| Client         Contract Title         Unit A1<br>Link One Industrial Park<br>George Henry Road<br>Great Bridge<br>DY4 7BU         Tel: 0121 530 4230<br>Web: www.coxdome.co.uk         Client         Contract Title         Drawing Title         Automatic Opening Smoke Vent<br>Insulated, Vertical Base Kerb<br>Max Standard Unit Size         Drawing Title         Drawing Title         Max Standard Unit Size         Drawing Title         Drawing Title         Drawing Title         Automatic Opening Smoke Vent<br>Insulated, Vertical Base Kerb<br>Max Standard Unit Size         Drawing Title         Drawing Title         Max Standard Unit Size         Drawing Title         Date       Work Package Number         -       -                                                                                                                                                                                                                                                                                                                                                                                                                                                                                                                                                                                                                                                                                                                                                                                                                                                                                                                                                                                                                                                                                                                                                                                                                                                                                                                                                             |                                                                            |                                                                     |                                          | 0                       |                                                            |                                                      |                                                                                 | ,                                                  |                                             |              | ]         |
| Client         Contract Title         Unit A1<br>Link One Industrial Park<br>George Henry Road<br>Great Bridge<br>DY4 7BU         Tel: 0121 530 4230<br>Web: www.coxdome.co.uk         Client         Contract Title         Drawing Title         Automatic Opening Smoke Vent<br>Insulated, Vertical Base Kerb<br>Max Standard Unit Size         Drawing Title         Drawing Title         Max Standard Unit Size         Drawing Title         Drawing Title         Drawing Title         Automatic Opening Smoke Vent<br>Insulated, Vertical Base Kerb<br>Max Standard Unit Size         Drawing Title         Drawing Title         Max Standard Unit Size         Drawing Title         Date       Work Package Number         -       -                                                                                                                                                                                                                                                                                                                                                                                                                                                                                                                                                                                                                                                                                                                                                                                                                                                                                                                                                                                                                                                                                                                                                                                                                                                                                                                                                             |                                                                            |                                                                     |                                          |                         |                                                            |                                                      |                                                                                 |                                                    |                                             |              |           |
| Client         Contract Title         Unit A1<br>Link One Industrial Park<br>George Henry Road<br>Great Bridge<br>DY4 7BU         Tel: 0121 530 4230<br>Web: www.coxdome.co.uk         Client         Contract Title         Drawing Title         Automatic Opening Smoke Vent<br>Insulated, Vertical Base Kerb<br>Max Standard Unit Size         Drawing Title         Drawing Title         Max Standard Unit Size         Drawing Title         Drawing Title         Drawing Title         Automatic Opening Smoke Vent<br>Insulated, Vertical Base Kerb<br>Max Standard Unit Size         Drawing Title         Drawing Title         Max Standard Unit Size         Drawing Title         Date       Work Package Number         -       -                                                                                                                                                                                                                                                                                                                                                                                                                                                                                                                                                                                                                                                                                                                                                                                                                                                                                                                                                                                                                                                                                                                                                                                                                                                                                                                                                             |                                                                            |                                                                     |                                          |                         |                                                            |                                                      |                                                                                 |                                                    |                                             |              |           |
| Client         Contract Title         Unit A1<br>Link One Industrial Park<br>George Henry Road<br>Great Bridge<br>DY4 7BU         Tel: 0121 530 4230<br>Web: www.coxdome.co.uk         Client         Contract Title         Drawing Title         Automatic Opening Smoke Vent<br>Insulated, Vertical Base Kerb<br>Max Standard Unit Size         Drawing Title         Drawing Title         Max Standard Unit Size         Drawing Title         Drawing Title         Drawing Title         Automatic Opening Smoke Vent<br>Insulated, Vertical Base Kerb<br>Max Standard Unit Size         Drawing Title         Drawing Title         Max Standard Unit Size         Drawing Title         Date       Work Package Number         -       -                                                                                                                                                                                                                                                                                                                                                                                                                                                                                                                                                                                                                                                                                                                                                                                                                                                                                                                                                                                                                                                                                                                                                                                                                                                                                                                                                             |                                                                            |                                                                     |                                          |                         |                                                            |                                                      |                                                                                 |                                                    |                                             |              |           |
| Client         Contract Title         Unit A1<br>Link One Industrial Park<br>George Henry Road<br>Great Bridge<br>DY4 7BU         Tel: 0121 530 4230<br>Web: www.coxdome.co.uk         Client         Contract Title         Drawing Title         Automatic Opening Smoke Vent<br>Insulated, Vertical Base Kerb<br>Max Standard Unit Size         Drawing Title         Drawing Title         Max Standard Unit Size         Drawing Title         Drawing Title         Drawing Title         Automatic Opening Smoke Vent<br>Insulated, Vertical Base Kerb<br>Max Standard Unit Size         Drawing Title         Drawing Title         Max Standard Unit Size         Drawing Title         Date       Work Package Number         -       -                                                                                                                                                                                                                                                                                                                                                                                                                                                                                                                                                                                                                                                                                                                                                                                                                                                                                                                                                                                                                                                                                                                                                                                                                                                                                                                                                             |                                                                            |                                                                     |                                          |                         |                                                            |                                                      |                                                                                 |                                                    |                                             |              |           |
| Client         Contract Title         Unit A1<br>Link One Industrial Park<br>George Henry Road<br>Great Bridge<br>DY4 7BU         Tel: 0121 530 4230<br>Web: www.coxdome.co.uk         Client         Contract Title         Drawing Title         Automatic Opening Smoke Vent<br>Insulated, Vertical Base Kerb<br>Max Standard Unit Size         Drawing Title         Drawing Title         Max Standard Unit Size         Drawing Title         Drawing Title         Drawing Title         Automatic Opening Smoke Vent<br>Insulated, Vertical Base Kerb<br>Max Standard Unit Size         Drawing Title         Drawing Title         Max Standard Unit Size         Drawing Title         Date       Work Package Number         -       -                                                                                                                                                                                                                                                                                                                                                                                                                                                                                                                                                                                                                                                                                                                                                                                                                                                                                                                                                                                                                                                                                                                                                                                                                                                                                                                                                             |                                                                            |                                                                     |                                          |                         |                                                            |                                                      |                                                                                 |                                                    |                                             |              |           |
| Client         Contract Title         Unit A1<br>Link One Industrial Park<br>George Henry Road<br>Great Bridge<br>DY4 7BU         Tel: 0121 530 4230<br>Web: www.coxdome.co.uk         Client         Contract Title         Drawing Title         Automatic Opening Smoke Vent<br>Insulated, Vertical Base Kerb<br>Max Standard Unit Size         Drawing Title         Drawing Title         Max Standard Unit Size         Drawing Title         Drawing Title         Drawing Title         Automatic Opening Smoke Vent<br>Insulated, Vertical Base Kerb<br>Max Standard Unit Size         Drawing Title         Drawing Title         Max Standard Unit Size         Drawing Title         Date       Work Package Number         -       -                                                                                                                                                                                                                                                                                                                                                                                                                                                                                                                                                                                                                                                                                                                                                                                                                                                                                                                                                                                                                                                                                                                                                                                                                                                                                                                                                             |                                                                            |                                                                     |                                          |                         |                                                            |                                                      |                                                                                 |                                                    |                                             |              |           |
| Client         Contract Title         Unit A1<br>Link One Industrial Park<br>George Henry Road<br>Great Bridge<br>DY4 7BU         Tel: 0121 530 4230<br>Web: www.coxdome.co.uk         Client         Contract Title         Drawing Title         Automatic Opening Smoke Vent<br>Insulated, Vertical Base Kerb<br>Max Standard Unit Size         Drawing Title         Drawing Title         Max Standard Unit Size         Drawing Title         Drawing Title         Drawing Title         Automatic Opening Smoke Vent<br>Insulated, Vertical Base Kerb<br>Max Standard Unit Size         Drawing Title         Drawing Title         Max Standard Unit Size         Drawing Title         Date       Work Package Number         -       -                                                                                                                                                                                                                                                                                                                                                                                                                                                                                                                                                                                                                                                                                                                                                                                                                                                                                                                                                                                                                                                                                                                                                                                                                                                                                                                                                             |                                                                            |                                                                     |                                          |                         |                                                            |                                                      |                                                                                 |                                                    |                                             |              |           |
| Client         Contract Title         Unit A1<br>Link One Industrial Park<br>George Henry Road<br>Great Bridge<br>DY4 7BU         Tel: 0121 530 4230<br>Web: www.coxdome.co.uk         Client         Contract Title         Drawing Title         Automatic Opening Smoke Vent<br>Insulated, Vertical Base Kerb<br>Max Standard Unit Size         Drawing Title         Drawing Title         Max Standard Unit Size         Drawing Title         Drawing Title         Drawing Title         Automatic Opening Smoke Vent<br>Insulated, Vertical Base Kerb<br>Max Standard Unit Size         Drawing Title         Drawing Title         Max Standard Unit Size         Drawing Title         Date       Work Package Number         -       -                                                                                                                                                                                                                                                                                                                                                                                                                                                                                                                                                                                                                                                                                                                                                                                                                                                                                                                                                                                                                                                                                                                                                                                                                                                                                                                                                             |                                                                            |                                                                     |                                          |                         |                                                            |                                                      |                                                                                 |                                                    |                                             |              |           |
| Client         Contract Title         Unit A1<br>Link One Industrial Park<br>George Henry Road<br>Great Bridge<br>DY4 7BU         Tel: 0121 530 4230<br>Web: www.coxdome.co.uk         Client         Contract Title         Drawing Title         Automatic Opening Smoke Vent<br>Insulated, Vertical Base Kerb<br>Max Standard Unit Size         Drawing Title         Drawing Title         Max Standard Unit Size         Drawing Title         Drawing Title         Drawing Title         Automatic Opening Smoke Vent<br>Insulated, Vertical Base Kerb<br>Max Standard Unit Size         Drawing Title         Drawing Title         Max Standard Unit Size         Drawing Title         Date       Work Package Number         -       -                                                                                                                                                                                                                                                                                                                                                                                                                                                                                                                                                                                                                                                                                                                                                                                                                                                                                                                                                                                                                                                                                                                                                                                                                                                                                                                                                             |                                                                            |                                                                     |                                          |                         |                                                            |                                                      |                                                                                 |                                                    |                                             |              |           |
| Client         Contract Title         Unit A1<br>Link One Industrial Park<br>George Henry Road<br>Great Bridge<br>DY4 7BU         Tel: 0121 530 4230<br>Web: www.coxdome.co.uk         Client         Contract Title         Drawing Title         Automatic Opening Smoke Vent<br>Insulated, Vertical Base Kerb<br>Max Standard Unit Size         Drawing Title         Drawing Title         Max Standard Unit Size         Drawing Title         Drawing Title         Drawing Title         Automatic Opening Smoke Vent<br>Insulated, Vertical Base Kerb<br>Max Standard Unit Size         Drawing Title         Drawing Title         Max Standard Unit Size         Drawing Title         Date       Work Package Number         -       -                                                                                                                                                                                                                                                                                                                                                                                                                                                                                                                                                                                                                                                                                                                                                                                                                                                                                                                                                                                                                                                                                                                                                                                                                                                                                                                                                             |                                                                            |                                                                     |                                          |                         |                                                            |                                                      |                                                                                 |                                                    |                                             |              |           |
| Client         Contract Title         Unit A1<br>Link One Industrial Park<br>George Henry Road<br>Great Bridge<br>DY4 7BU         Tel: 0121 530 4230<br>Web: www.coxdome.co.uk         Client         Contract Title         Drawing Title         Automatic Opening Smoke Vent<br>Insulated, Vertical Base Kerb<br>Max Standard Unit Size         Drawing Title         Drawing Title         Max Standard Unit Size         Drawing Title         Drawing Title         Drawing Title         Automatic Opening Smoke Vent<br>Insulated, Vertical Base Kerb<br>Max Standard Unit Size         Drawing Title         Drawing Title         Max Standard Unit Size         Drawing Title         Date       Work Package Number         -       -                                                                                                                                                                                                                                                                                                                                                                                                                                                                                                                                                                                                                                                                                                                                                                                                                                                                                                                                                                                                                                                                                                                                                                                                                                                                                                                                                             |                                                                            |                                                                     |                                          |                         |                                                            |                                                      |                                                                                 |                                                    |                                             |              |           |
| Client         Contract Title         Unit A1<br>Link One Industrial Park<br>George Henry Road<br>Great Bridge<br>DY4 7BU         Tel: 0121 530 4230<br>Web: www.coxdome.co.uk         Client         Contract Title         Drawing Title         Automatic Opening Smoke Vent<br>Insulated, Vertical Base Kerb<br>Max Standard Unit Size         Drawing Title         Drawing Title         Max Standard Unit Size         Drawing Title         Drawing Title         Drawing Title         Automatic Opening Smoke Vent<br>Insulated, Vertical Base Kerb<br>Max Standard Unit Size         Drawing Title         Drawing Title         Max Standard Unit Size         Drawing Title         Date       Work Package Number         -       -                                                                                                                                                                                                                                                                                                                                                                                                                                                                                                                                                                                                                                                                                                                                                                                                                                                                                                                                                                                                                                                                                                                                                                                                                                                                                                                                                             |                                                                            |                                                                     |                                          |                         |                                                            |                                                      |                                                                                 |                                                    |                                             |              |           |
| Client         Contract Title         Unit A1<br>Link One Industrial Park<br>George Henry Road<br>Great Bridge<br>DY4 7BU         Tel: 0121 530 4230<br>Web: www.coxdome.co.uk         Client         Contract Title         Drawing Title         Automatic Opening Smoke Vent<br>Insulated, Vertical Base Kerb<br>Max Standard Unit Size         Drawing Title         Drawing Title         Max Standard Unit Size         Drawing Title         Drawing Title         Drawing Title         Automatic Opening Smoke Vent<br>Insulated, Vertical Base Kerb<br>Max Standard Unit Size         Drawing Title         Drawing Title         Max Standard Unit Size         Drawing Title         Date       Work Package Number         -       -                                                                                                                                                                                                                                                                                                                                                                                                                                                                                                                                                                                                                                                                                                                                                                                                                                                                                                                                                                                                                                                                                                                                                                                                                                                                                                                                                             |                                                                            |                                                                     |                                          |                         |                                                            |                                                      |                                                                                 |                                                    |                                             |              |           |
| Client         Contract Title         Unit A1<br>Link One Industrial Park<br>George Henry Road<br>Great Bridge<br>DY4 7BU         Tel: 0121 530 4230<br>Web: www.coxdome.co.uk         Client         Contract Title         Drawing Title         Automatic Opening Smoke Vent<br>Insulated, Vertical Base Kerb<br>Max Standard Unit Size         Drawing Title         Drawing Title         Max Standard Unit Size         Drawing Title         Drawing Title         Drawing Title         Automatic Opening Smoke Vent<br>Insulated, Vertical Base Kerb<br>Max Standard Unit Size         Drawing Title         Drawing Title         Max Standard Unit Size         Drawing Title         Date       Work Package Number         -       -                                                                                                                                                                                                                                                                                                                                                                                                                                                                                                                                                                                                                                                                                                                                                                                                                                                                                                                                                                                                                                                                                                                                                                                                                                                                                                                                                             |                                                                            |                                                                     |                                          |                         |                                                            |                                                      |                                                                                 |                                                    |                                             |              |           |
| Client         Contract Title         Unit A1<br>Link One Industrial Park<br>George Henry Road<br>Great Bridge<br>DY4 7BU         Tel: 0121 530 4230<br>Web: www.coxdome.co.uk         Client         Contract Title         Drawing Title         Automatic Opening Smoke Vent<br>Insulated, Vertical Base Kerb<br>Max Standard Unit Size         Drawing Title         Drawing Title         Max Standard Unit Size         Drawing Title         Drawing Title         Drawing Title         Automatic Opening Smoke Vent<br>Insulated, Vertical Base Kerb<br>Max Standard Unit Size         Drawing Title         Drawing Title         Max Standard Unit Size         Drawing Title         Date       Work Package Number         -       -                                                                                                                                                                                                                                                                                                                                                                                                                                                                                                                                                                                                                                                                                                                                                                                                                                                                                                                                                                                                                                                                                                                                                                                                                                                                                                                                                             |                                                                            |                                                                     |                                          |                         |                                                            |                                                      |                                                                                 |                                                    |                                             |              |           |
| Client         Contract Title         Unit A1<br>Link One Industrial Park<br>George Henry Road<br>Great Bridge<br>DY4 7BU         Tel: 0121 530 4230<br>Web: www.coxdome.co.uk         Client         Contract Title         Drawing Title         Automatic Opening Smoke Vent<br>Insulated, Vertical Base Kerb<br>Max Standard Unit Size         Drawing Title         Drawing Title         Max Standard Unit Size         Drawing Title         Drawing Title         Drawing Title         Automatic Opening Smoke Vent<br>Insulated, Vertical Base Kerb<br>Max Standard Unit Size         Drawing Title         Drawing Title         Max Standard Unit Size         Drawing Title         Date       Work Package Number         -       -                                                                                                                                                                                                                                                                                                                                                                                                                                                                                                                                                                                                                                                                                                                                                                                                                                                                                                                                                                                                                                                                                                                                                                                                                                                                                                                                                             |                                                                            |                                                                     |                                          |                         |                                                            |                                                      |                                                                                 |                                                    |                                             |              |           |
| Client         Contract Title         Unit A1<br>Link One Industrial Park<br>George Henry Road<br>Great Bridge<br>DY4 7BU         Tel: 0121 530 4230<br>Web: www.coxdome.co.uk         Client         Contract Title         Drawing Title         Automatic Opening Smoke Vent<br>Insulated, Vertical Base Kerb<br>Max Standard Unit Size         Drawing Title         Drawing Title         Max Standard Unit Size         Drawing Title         Drawing Title         Drawing Title         Automatic Opening Smoke Vent<br>Insulated, Vertical Base Kerb<br>Max Standard Unit Size         Drawing Title         Drawing Title         Max Standard Unit Size         Drawing Title         Date       Work Package Number         -       -                                                                                                                                                                                                                                                                                                                                                                                                                                                                                                                                                                                                                                                                                                                                                                                                                                                                                                                                                                                                                                                                                                                                                                                                                                                                                                                                                             |                                                                            |                                                                     |                                          |                         |                                                            |                                                      |                                                                                 |                                                    |                                             |              |           |
| Link One Industrial Park<br>George Henry Road<br>Great Bridge<br>DY4 7BU<br>Tel: 0121 530 4230<br>Web: www.coxdome.co.uk<br>Client<br>Contract Title<br>Drawing Title<br>Automatic Opening Smoke Vent<br>Insulated, Vertical Base Kerb<br>Max Standard Unit Size<br>Drawn Date<br>JW 11.09.24 Scale<br>1:10, 1:2 @ A1<br>Checked Date Work Package Number                                                                                                                                                                                                                                                                                                                                                                                                                                                                                                                                                                                                                                                                                                                                                                                                                                                                                                                                                                                                                                                                                                                                                                                                                                                                                                                                                                                                                                                                                                                                                                                                                                                                                                                                                     |                                                                            |                                                                     |                                          |                         |                                                            |                                                      |                                                                                 |                                                    |                                             |              |           |
| Client Client Contract Title Drawing Title Automatic Opening Smoke Vent Insulated, Vertical Base Kerb Max Standard Unit Size Drawn Date 1:10, 1:2 @ A1 Checked Date Work Package Number                                                                                                                                                                                                                                                                                                                                                                                                                                                                                                                                                                                                                                                                                                                                                                                                                                                                                                                                                                                                                                                                                                                                                                                                                                                                                                                                                                                                                                                                                                                                                                                                                                                                                                                                                                                                                                                                                                                       | Rev.                                                                       | Date                                                                |                                          |                         | Amendm                                                     | nent                                                 |                                                                                 |                                                    | Drawn                                       | Chkd.        | App       |
| Drawing Title         Automatic Opening Smoke Vent<br>Insulated, Vertical Base Kerb<br>Max Standard Unit Size         Drawn<br>JW       Date<br>11.09.24         Date<br>JW       Scale<br>1:10, 1:2 @ A1         Checked<br>T       Date<br>T                                                                                                                                                                                                                                                                                                                                                                                                                                                                                                                                                                                                                                                                                                                                                                                                                                                                                                                                                                                                                                                                                                                                                                                                                                                                                                                                                                                                                                                                                                                                                                                                                                                                                                                                                                                                                                                                |                                                                            |                                                                     |                                          |                         |                                                            |                                                      | Link (<br>Georg<br>Great                                                        | One Ir<br>ge Hei<br>: Bridg                        | ndustri<br>nry Ro                           | al Par       |           |
| Drawing Title         Automatic Opening Smoke Vent<br>Insulated, Vertical Base Kerb<br>Max Standard Unit Size         Drawn<br>JW       Date<br>11.09.24         Date<br>JW       Scale<br>1:10, 1:2 @ A1         Checked<br>T       Date<br>T                                                                                                                                                                                                                                                                                                                                                                                                                                                                                                                                                                                                                                                                                                                                                                                                                                                                                                                                                                                                                                                                                                                                                                                                                                                                                                                                                                                                                                                                                                                                                                                                                                                                                                                                                                                                                                                                |                                                                            |                                                                     |                                          |                         |                                                            |                                                      | Link (<br>Georg<br>Great<br>DY4 7<br>Tel: (                                     | One Ir<br>ge Hei<br>Brid <u>o</u><br>7BU<br>0121 ! | ndustri<br>nry Ro<br>ge<br>530 42           | al Par<br>ad | k         |
| Drawing Title<br>Automatic Opening Smoke Vent<br>Insulated, Vertical Base Kerb<br>Max Standard Unit Size<br>Drawn Date Scale<br>JW Date 1:10, 1:2 @ A1                                                                                                                                                                                                                                                                                                                                                                                                                                                                                                                                                                                                                                                                                                                                                                                                                                                                                                                                                                                                                                                                                                                                                                                                                                                                                                                                                                                                                                                                                                                                                                                                                                                                                                                                                                                                                                                                                                                                                        |                                                                            |                                                                     |                                          |                         |                                                            |                                                      | Link (<br>Georg<br>Great<br>DY4 7<br>Tel: (                                     | One Ir<br>ge Hei<br>Brid <u>o</u><br>7BU<br>0121 ! | ndustri<br>nry Ro<br>ge<br>530 42           | al Par<br>ad | k         |
| Automatic Opening Smoke Vent<br>Insulated, Vertical Base Kerb<br>Max Standard Unit SizeDrawn<br>JWDate<br>11.09.24Scale<br>1:10, 1:2 @ A1Status.Checked<br>-Date<br>-Work Package NumberItal.                                                                                                                                                                                                                                                                                                                                                                                                                                                                                                                                                                                                                                                                                                                                                                                                                                                                                                                                                                                                                                                                                                                                                                                                                                                                                                                                                                                                                                                                                                                                                                                                                                                                                                                                                                                                                                                                                                                 |                                                                            |                                                                     |                                          |                         |                                                            |                                                      | Link (<br>Georg<br>Great<br>DY4 7<br>Tel: (                                     | One Ir<br>ge Hei<br>Brid <u>o</u><br>7BU<br>0121 ! | ndustri<br>nry Ro<br>ge<br>530 42           | al Par<br>ad | k         |
| Automatic Opening Smoke Vent<br>Insulated, Vertical Base Kerb<br>Max Standard Unit SizeDrawn<br>JWDate<br>11.09.24Scale<br>1:10, 1:2 @ A1Status.Checked<br>-Date<br>-Work Package NumberItal.                                                                                                                                                                                                                                                                                                                                                                                                                                                                                                                                                                                                                                                                                                                                                                                                                                                                                                                                                                                                                                                                                                                                                                                                                                                                                                                                                                                                                                                                                                                                                                                                                                                                                                                                                                                                                                                                                                                 | Client                                                                     | CO                                                                  |                                          |                         |                                                            |                                                      | Link (<br>Georg<br>Great<br>DY4 7<br>Tel: (                                     | One Ir<br>ge Hei<br>Brid <u>o</u><br>7BU<br>0121 ! | ndustri<br>nry Ro<br>ge<br>530 42           | al Par<br>ad | k         |
| Automatic Opening Smoke Vent<br>Insulated, Vertical Base Kerb<br>Max Standard Unit SizeDrawn<br>JWDate<br>11.09.24Scale<br>1:10, 1:2 @ A1Status.Checked<br>-Date<br>-Work Package NumberItal.                                                                                                                                                                                                                                                                                                                                                                                                                                                                                                                                                                                                                                                                                                                                                                                                                                                                                                                                                                                                                                                                                                                                                                                                                                                                                                                                                                                                                                                                                                                                                                                                                                                                                                                                                                                                                                                                                                                 | Client                                                                     | CO                                                                  |                                          |                         |                                                            |                                                      | Link (<br>Georg<br>Great<br>DY4 7<br>Tel: (                                     | One Ir<br>ge Hei<br>Brid <u>o</u><br>7BU<br>0121 ! | ndustri<br>nry Ro<br>ge<br>530 42           | al Par<br>ad | k         |
| Automatic Opening Smoke Vent<br>Insulated, Vertical Base Kerb<br>Max Standard Unit SizeDrawn<br>JWDate<br>11.09.24Scale<br>1:10, 1:2 @ A1Status.Checked<br>-Date<br>-Work Package NumberItal.                                                                                                                                                                                                                                                                                                                                                                                                                                                                                                                                                                                                                                                                                                                                                                                                                                                                                                                                                                                                                                                                                                                                                                                                                                                                                                                                                                                                                                                                                                                                                                                                                                                                                                                                                                                                                                                                                                                 | Client                                                                     | CO                                                                  |                                          |                         |                                                            |                                                      | Link (<br>Georg<br>Great<br>DY4 7<br>Tel: (                                     | One Ir<br>ge Hei<br>Brid <u>o</u><br>7BU<br>0121 ! | ndustri<br>nry Ro<br>ge<br>530 42           | al Par<br>ad | k         |
| JW         11.09.24         1:10, 1:2 @ A1           Checked         Date         Work Package Number                                                                                                                                                                                                                                                                                                                                                                                                                                                                                                                                                                                                                                                                                                                                                                                                                                                                                                                                                                                                                                                                                                                                                                                                                                                                                                                                                                                                                                                                                                                                                                                                                                                                                                                                                                                                                                                                                                                                                                                                         | Client                                                                     | ct Title                                                            |                                          |                         |                                                            |                                                      | Link (<br>Georg<br>Great<br>DY4 7<br>Tel: (                                     | One Ir<br>ge Hei<br>Brid <u>o</u><br>7BU<br>0121 ! | ndustri<br>nry Ro<br>ge<br>530 42           | al Par<br>ad | k         |
| Checked Date Work Package Number                                                                                                                                                                                                                                                                                                                                                                                                                                                                                                                                                                                                                                                                                                                                                                                                                                                                                                                                                                                                                                                                                                                                                                                                                                                                                                                                                                                                                                                                                                                                                                                                                                                                                                                                                                                                                                                                                                                                                                                                                                                                              | Client<br>Contra<br>Drawin<br>Au<br>Ins                                    | ct Title                                                            | atic (                                   | Dper<br>/ertic          | <b>ME</b>                                                  | Sm                                                   | Link (<br>Georg<br>Great<br>DY4 7<br>Tel: (<br>Web:                             | Ver                                                | ndustri<br>nry Ro<br>ge<br>530 42<br>.coxdo | al Par<br>ad | k         |
| Works Element. Rev.                                                                                                                                                                                                                                                                                                                                                                                                                                                                                                                                                                                                                                                                                                                                                                                                                                                                                                                                                                                                                                                                                                                                                                                                                                                                                                                                                                                                                                                                                                                                                                                                                                                                                                                                                                                                                                                                                                                                                                                                                                                                                           | Client<br>Contra<br>Drawin<br>Au<br>Ins<br>Ma                              | ct Title                                                            | atic (<br>ed, V<br>anda                  | Dper<br>/ertic<br>ard L | vie<br>ning<br>cal B<br>Jnit S                             | Smase                                                | Link (<br>Georg<br>Great<br>DY4 7<br>Tel: (<br>Web:<br>oke<br>e Ke              | Ver                                                | ndustri<br>nry Ro<br>ge<br>530 42<br>.coxdo | al Par<br>ad | k<br>b.uk |
|                                                                                                                                                                                                                                                                                                                                                                                                                                                                                                                                                                                                                                                                                                                                                                                                                                                                                                                                                                                                                                                                                                                                                                                                                                                                                                                                                                                                                                                                                                                                                                                                                                                                                                                                                                                                                                                                                                                                                                                                                                                                                                               | Client<br>Contra<br>Drawin<br>Au<br>Ins<br>Ma<br>Drawn<br>JW               | ct Title<br>toma<br>sulate<br>ax St                                 | atic (<br>ed, v<br>anda<br>ate<br>.09.24 | Oper<br>/ertic<br>ard L | vie<br>ning<br>cal B<br>Jnit S<br>1:10,                    | Sm<br>Sase<br>Size                                   | Link (<br>Georg<br>Great<br>DY4 7<br>Tel: (<br>Web:<br>oke<br>e Ke              | Ver                                                | ndustri<br>nry Ro<br>ge<br>530 42<br>.coxdo | al Par<br>ad | b.uk      |
| TEC CD-RO16-C-SHEV-SS/001                                                                                                                                                                                                                                                                                                                                                                                                                                                                                                                                                                                                                                                                                                                                                                                                                                                                                                                                                                                                                                                                                                                                                                                                                                                                                                                                                                                                                                                                                                                                                                                                                                                                                                                                                                                                                                                                                                                                                                                                                                                                                     | Client<br>Contra<br>Drawin<br>Au<br>Ins<br>Ma<br>Drawn<br>JW<br>Checku<br> | ct Title<br>toma<br>sulate<br>ax St<br>all<br>ed Da<br><br>Element. | atic (<br>ed, v<br>anda<br>ate<br>.09.24 | Oper<br>/ertic<br>ard U | Aing<br>Cal B<br>Jnit S<br>1:10,<br><sup>2</sup> ackage Nu | <sup>®</sup><br>Sm<br>Sase<br>Size<br>1:2 (<br>umber | Link (<br>Georg<br>Great<br>DY4 7<br>Tel: (<br>Web:<br>oke<br>e Ke<br>e<br>@ A1 | Ver                                                | ndustri<br>nry Ro<br>Je<br>530 42<br>.coxdo | al Par<br>ad | k<br>b.uk |