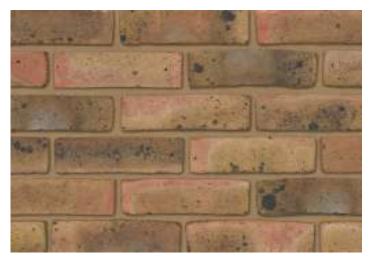

## **Coleridge Yellow Multi**

| Product Information                                    |                  |
|--------------------------------------------------------|------------------|
| Ibstock Code:                                          | 4027             |
| Туре:                                                  |                  |
| Facing Description:                                    | Sandfaced        |
| Dry Brick Weight (kg):                                 | 2.2kg            |
| Pack Quantity:                                         | 500              |
| Packaging (standard):                                  | Banded (plastic) |
| Factory:                                               | Ashdown          |
| Technical Specification (to BS EN 771-1)               |                  |
| Brick Dimensions (L x W x H mm):                       | 215x102x65       |
| Size Tolerances Mean & Range:                          | T1 R1            |
| Configuration:                                         | Single Frog      |
| Voids (%):                                             | 6-11             |
| Compressive Strength (N/mm <sup>2</sup> ):             | 15               |
| Active Soluble Salts:                                  | S2               |
| Water Absorption (% weight):                           | 15               |
| Durability:                                            | F2               |
| Gross Dry Density (Sound Insulation) (Kg/m³):          | 1610             |
| Equivalent Thermal Conductivity "K" value 5% Exposed:  | Refer to Ibstock |
| Initial Rate of Absorption (Suction Rate) (Kg/m²/min): | Refer to Ibstock |
| EAN:                                                   | 5036335024775    |
|                                                        |                  |