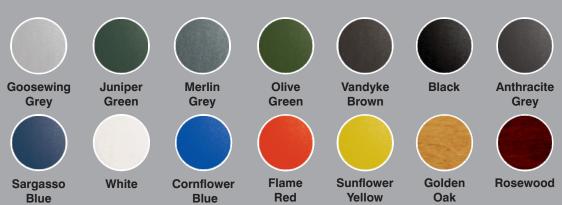

#### **VERY STRONG & SECURE**EASY TO HANDLE

Our **50mm**, thick Endurofence panel is one of the most contemporary fence panels on the market. Available in **14 colours**, **wood grain** or **textured** design, composite fencing will add style and character to any garden. You can use this high-quality fence panel as a garden barrier or residential fence for complete privacy and security.

#### **COLORCOAT® GUARANTEE** and TWO COLOUR OPTION

Endurofence panels have a **thick**, **durable**, abrasion-resistant topcoat. Bonded to a **galvanised substrate**, this offers outstanding **corrosion resistance** of up to **25 years** (20 years on coastal installations). Colours can be different each side, perfect for sharing costs with neighbours. **Swatches are available on request.** 