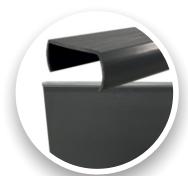

#### **VERY STRONG & SECURE**EASY TO HANDLE

Our **50mm**, thick Endurofence panel is one of the most contemporary fence panels on the market. Available in **14 colours**, **wood grain** or **textured** design, composite fencing will add style and character to any garden. You can use this high-quality fence panel as a garden barrier or residential fence for complete privacy and security.

The panels are manufactured in **500mm** and **610mm** high sections with a male and female top and bottom, making them very easy to handle. We supply every complete fence panel with a **50mm top cap** to seal any cuts in height. You can easily cut the panels with a steel-bladed jig saw or similar.