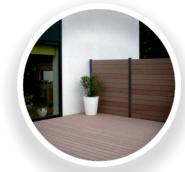

#### **VERY STRONG & SECURE**EASY TO HANDLE

Our **50mm**, thick Endurofence panel is one of the most contemporary fence panels on the market. Available in **14 colours**, **wood grain** or **textured** design, composite fencing will add style and character to any garden. You can use this high-quality fence panel as a garden barrier or residential fence for complete privacy and security.

# fully compatible with slotted concrete posts

We designed our composite fence panels **to retrofit into concrete slotted posts**, and because we manufacture them as lightweight sections, they are **easy to replace existing timber panels**.