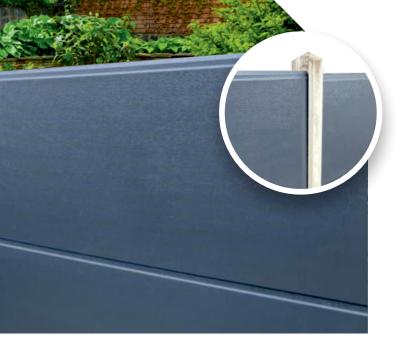

### very easy to install eco-posts & spikes

The Endurofence posts are **effortless to install** and, like the panels, can be cut to size, made in graphite grey, complement all the fence panels available.

- Lightweight and strong, easy to cut with a hand saw
- 10 year guarantee
- 1830mm high commonly used with **spike** or **bolt down** system
- 2440mm high **reinforced** used for concreting directly into the ground
- Choose from Graphite Grey, Natural or Walnut Posts, matching post caps and end caps.