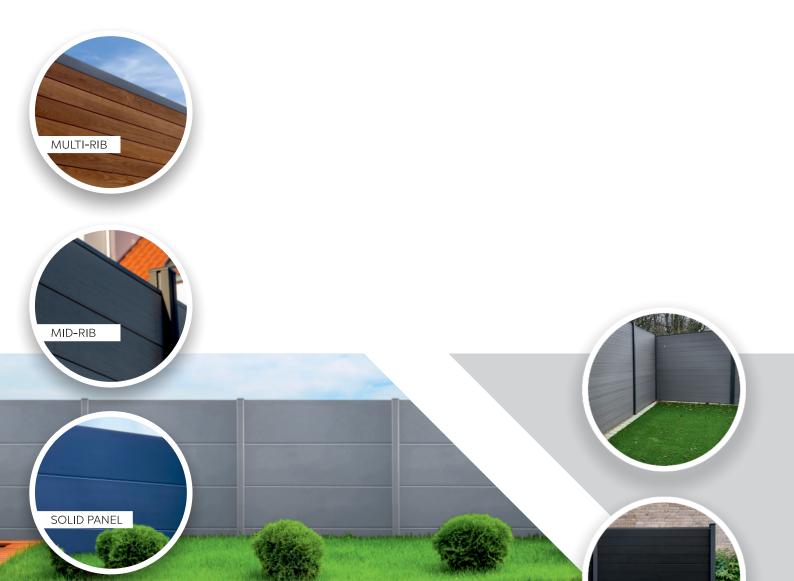

#### **VERY STRONG & SECURE**EASY TO HANDLE

Our **50mm**, thick Endurofence panel is one of the most contemporary fence panels on the market. Available in **14 colours**, **wood grain** or **textured** design, composite fencing will add style and character to any garden. You can use this high-quality fence panel as a garden barrier or residential fence for complete privacy and security.

#### **COLORCOAT® GUARANTEE** and TWO COLOUR OPTION

Endurofence panels have a **thick**, **durable**, abrasion-resistant topcoat. Bonded to a **galvanised substrate**, this offers outstanding **corrosion resistance** of up to **25 years** (20 years on coastal installations). Colours can be different each side, perfect for sharing costs with neighbours. **Swatches are available on request.** 