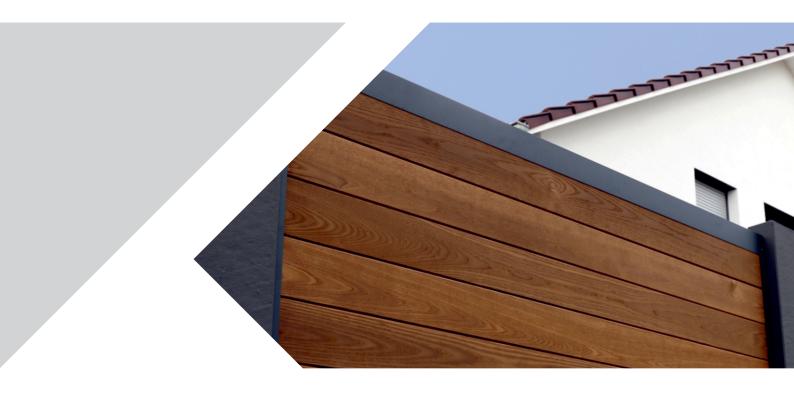

#### **VERY STRONG & SECURE**EASY TO HANDLE

Our **50mm**, thick Endurofence panel is one of the most contemporary fence panels on the market. Available in **14 colours**, **wood grain** or **textured** design, composite fencing will add style and character to any garden. You can use this high-quality fence panel as a garden barrier or residential fence for complete privacy and security.

Our panels are **Plastisol** coated and **maintenance-free**, so there is no need for ongoing painting or treatments. We are manufacturing them from profiled steel outer sheet (both sides) with a high-density insulated core for a strong, durable, weather-resistant and secure barrier.