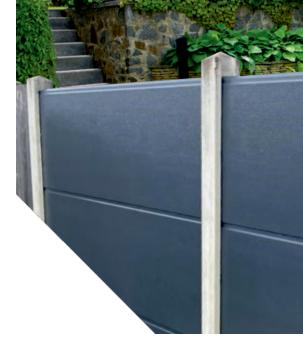

# fully compatible with slotted concrete posts

We designed our composite fence panels **to retrofit into concrete slotted posts**, and because we manufacture them as lightweight sections, they are **easy to replace existing timber panels**.

Sections come in two heights so that you can build your panels to suit concretepost systems with or without gravel boards.