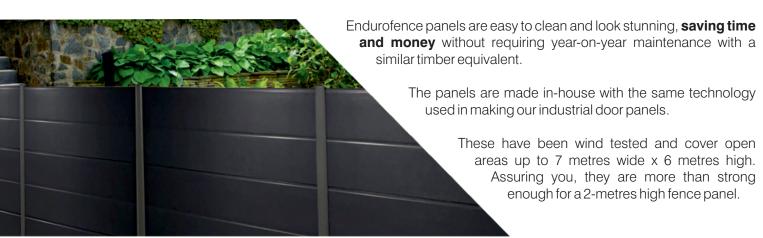

#### **VERY STRONG & SECURE**EASY TO HANDLE

Our **50mm**, thick Endurofence panel is one of the most contemporary fence panels on the market. Available in **14 colours**, **wood grain** or **textured** design, composite fencing will add style and character to any garden. You can use this high-quality fence panel as a garden barrier or residential fence for complete privacy and security.

Our panels are **Plastisol** coated and **maintenance-free**, so there is no need for ongoing painting or treatments. We are manufacturing them from profiled steel outer sheet (both sides) with a high-density insulated core for a strong, durable, weather-resistant and secure barrier.