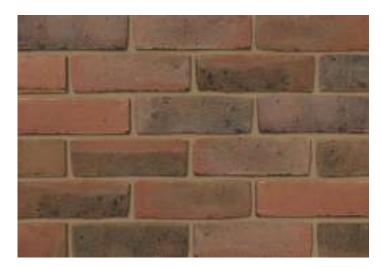

## **Cottage Mixture**

## **Product Information**

Ibstock Code: 4001

Type: Stock

Facing Description: Sandfaced

Dry Brick Weight (kg): 2.2kg

Pack Quantity: 500

Packaging (standard): Banded (plastic)

Factory: Ashdown

## Technical Specification (to BS EN 771-1)

Brick Dimensions (L x W x H mm): 215x102x65

Size Tolerances Mean & Range: T1 R1

Configuration: Single Frog

Voids (%):

Compressive Strength (N/mm²): 30

Active Soluble Salts: S2

Water Absorption (% weight):

Durability: F2

Gross Dry Density (Sound Insulation) (Kg/m³): 1550

Equivalent Thermal Conductivity "K" value 5% Exposed: Refer to Ibstock

Initial Rate of Absorption (Suction Rate) (Kg/m²/min): Refer to Ibstock