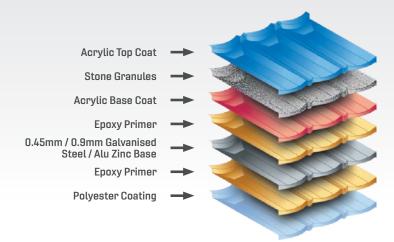

#### **ADVANTAGES**

- British made
- Designed to give a traditional tile appearance
- Lightweight
- Low pitch
- Good vandal resistance (0.9mm steel base)
- Quick installation
- Cost effective
- Virtually maintenance free
- Extensive range of accessories and flashings available
- Fully dry-fixed
- Guaranteed for 40 years against weather penetration
- Full technical support available

### **TECHNICAL DATA**

- Min. pitch: 10 °
- Max. pitch: 90°
- Overall width: 1308mm
- Cover width: 1248mm
- Side lap: 60mm
- Step: 22mm
- Batten gauge (0.45mm): 370mm
- Batten gauge (0.9mm): 368mm
- Individual tile width: 156mm
- Roof cover per tile panel: 0.46m²
- Tile panels per m²: 2.18
- Steel base: 0.45mm & 0.9mm
- Weight as laid per m<sup>2</sup>: 7kg & 11kg
- Fire Resistance: AA classification equal to traditional roof tiles and slates