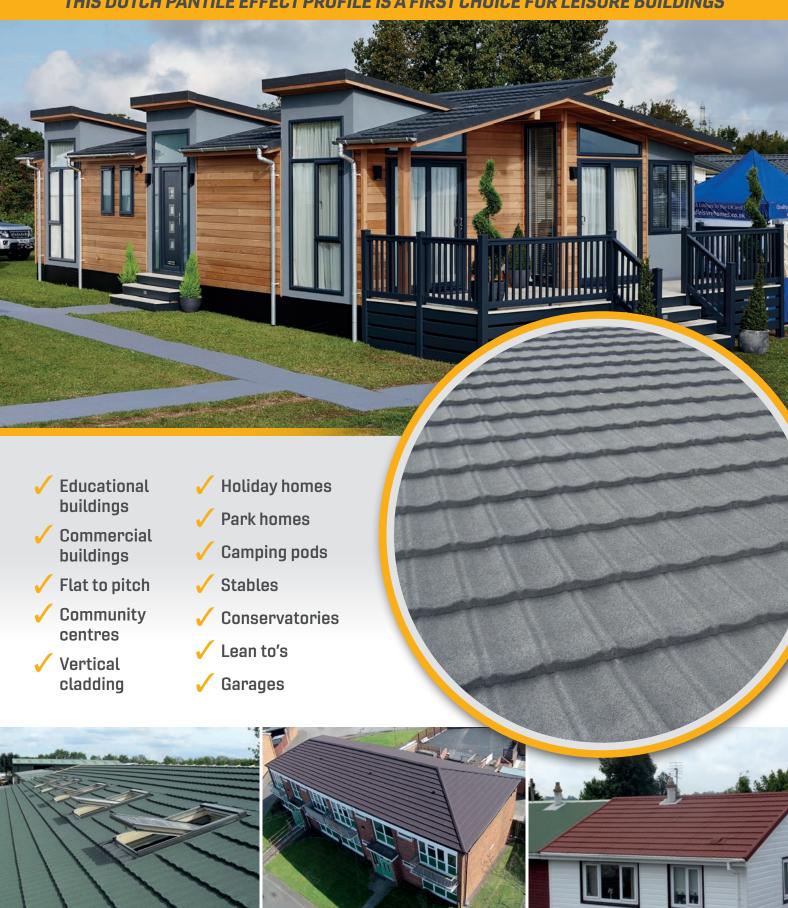

## THIS DUTCH PANTILE EFFECT PROFILE IS A FIRST CHOICE FOR LEISURE BUILDINGS

#### **ADVANTAGES**

- British made
- Designed to give a traditional tile appearance
- Lightweight
- Low pitch
- Good vandal resistance (0.9mm steel base)
- Quick installation
- Cost effective
- Virtually maintenance free
- Extensive range of accessories and flashings available
- Fully dry-fixed
- Guaranteed for 40 years against weather penetration
- Full technical support available